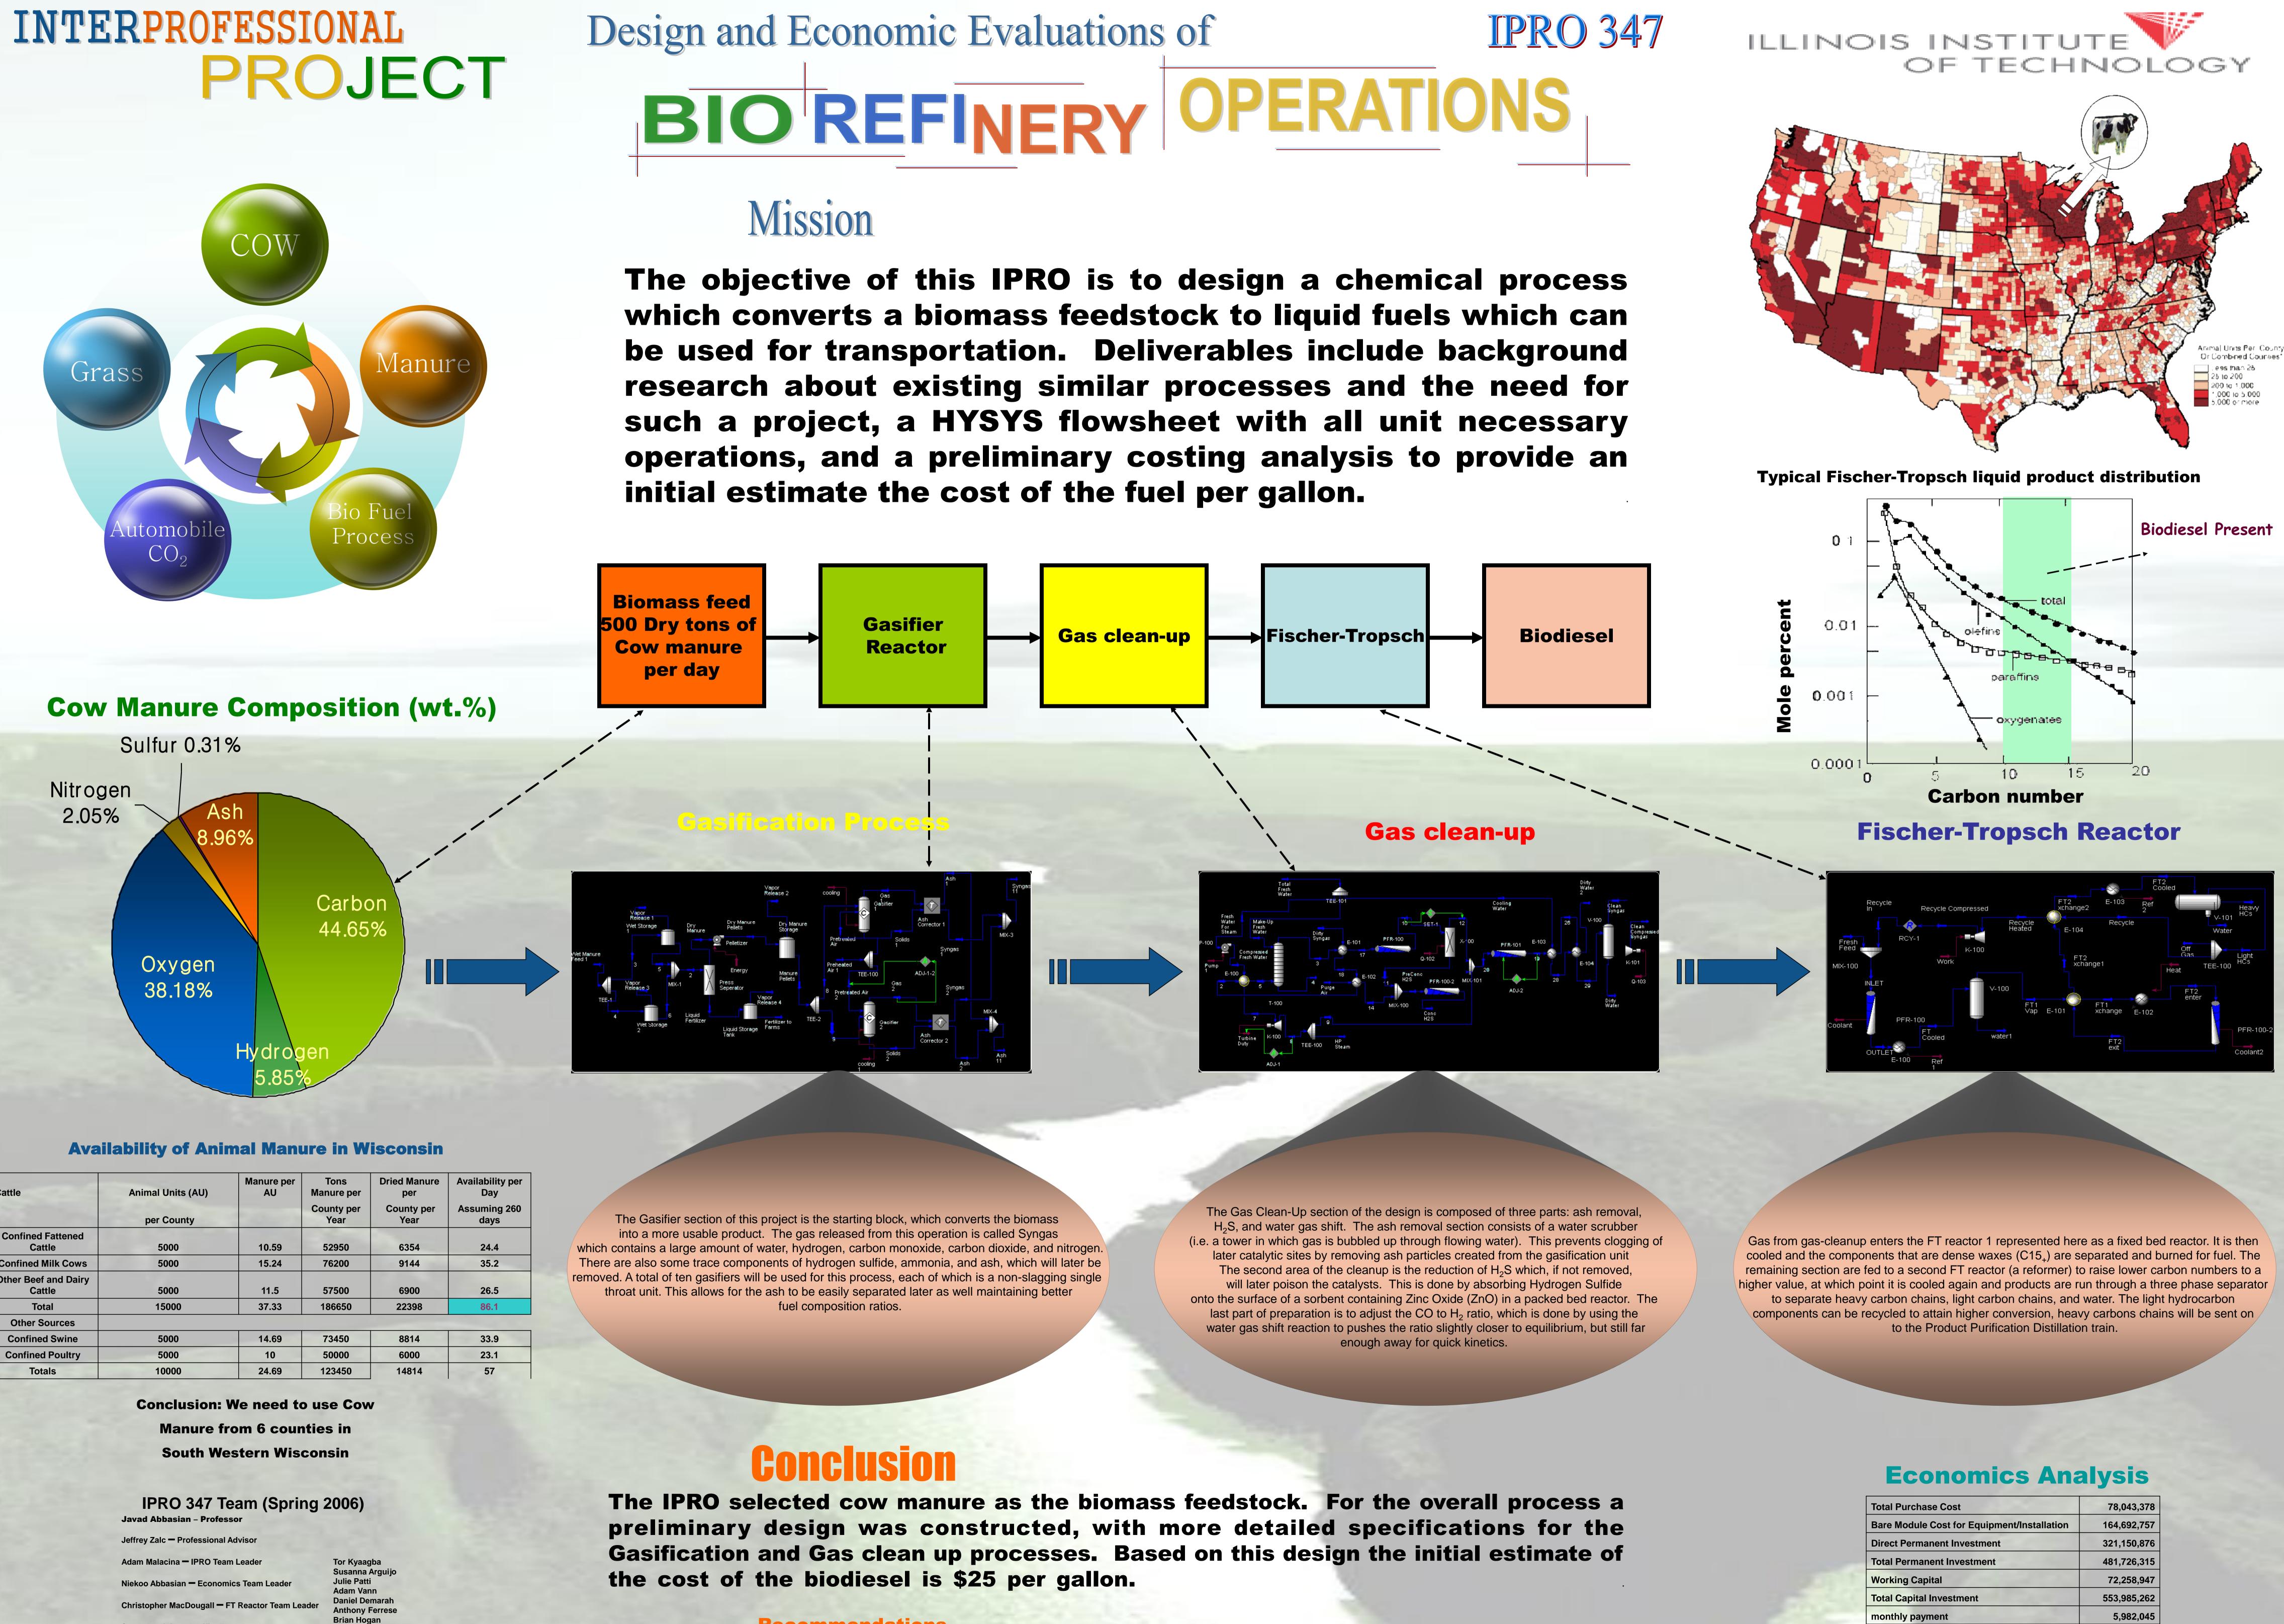

| Cattle                         | Animal Units (AU) | Manure per<br>AU | Tons<br>Manure per | Dried Manure<br>per | Availability per<br>Day |
|--------------------------------|-------------------|------------------|--------------------|---------------------|-------------------------|
| 23000                          | per County        | 2000             | County per<br>Year | County per<br>Year  | Assuming 260<br>days    |
| Confined Fattened<br>Cattle    | 5000              | 10.59            | 52950              | 6354                | 24.4                    |
| Confined Milk Cows             | 5000              | 15.24            | 76200              | 9144                | 35.2                    |
| Other Beef and Dairy<br>Cattle | 5000              | 11.5             | 57500              | 6900                | 26.5                    |
| Total                          | 15000             | 37.33            | 186650             | 22398               | 86.1                    |
| Other Sources                  |                   |                  |                    |                     |                         |
| Confined Swine                 | 5000              | 14.69            | 73450              | 8814                | 33.9                    |
| Confined Poultry               | 5000              | 10               | 50000              | 6000                | 23.1                    |
| Totals                         | 10000             | 24.69            | 123450             | 14814               | 57                      |

# **Recommendations**

Future work would include a more detailed FT design, economic analysis and further product utilization.

| Total Purchase Cost                         | 78,043,378   |
|---------------------------------------------|--------------|
| Bare Module Cost for Equipment/Installation | 164,692,757  |
| Direct Permanent Investment                 | 321,150,876  |
| Total Permanent Investment                  | 481,726,315  |
| Working Capital                             | 72,258,947   |
| Total Capital Investment                    | 553,985,262  |
| monthly payment                             | 5,982,045    |
| payment per day                             | 196,670      |
| total sum per day                           | 196,670      |
| Biodiesel production                        | 8,000        |
| Cost per gallon                             | \$ <u>25</u> |
|                                             |              |