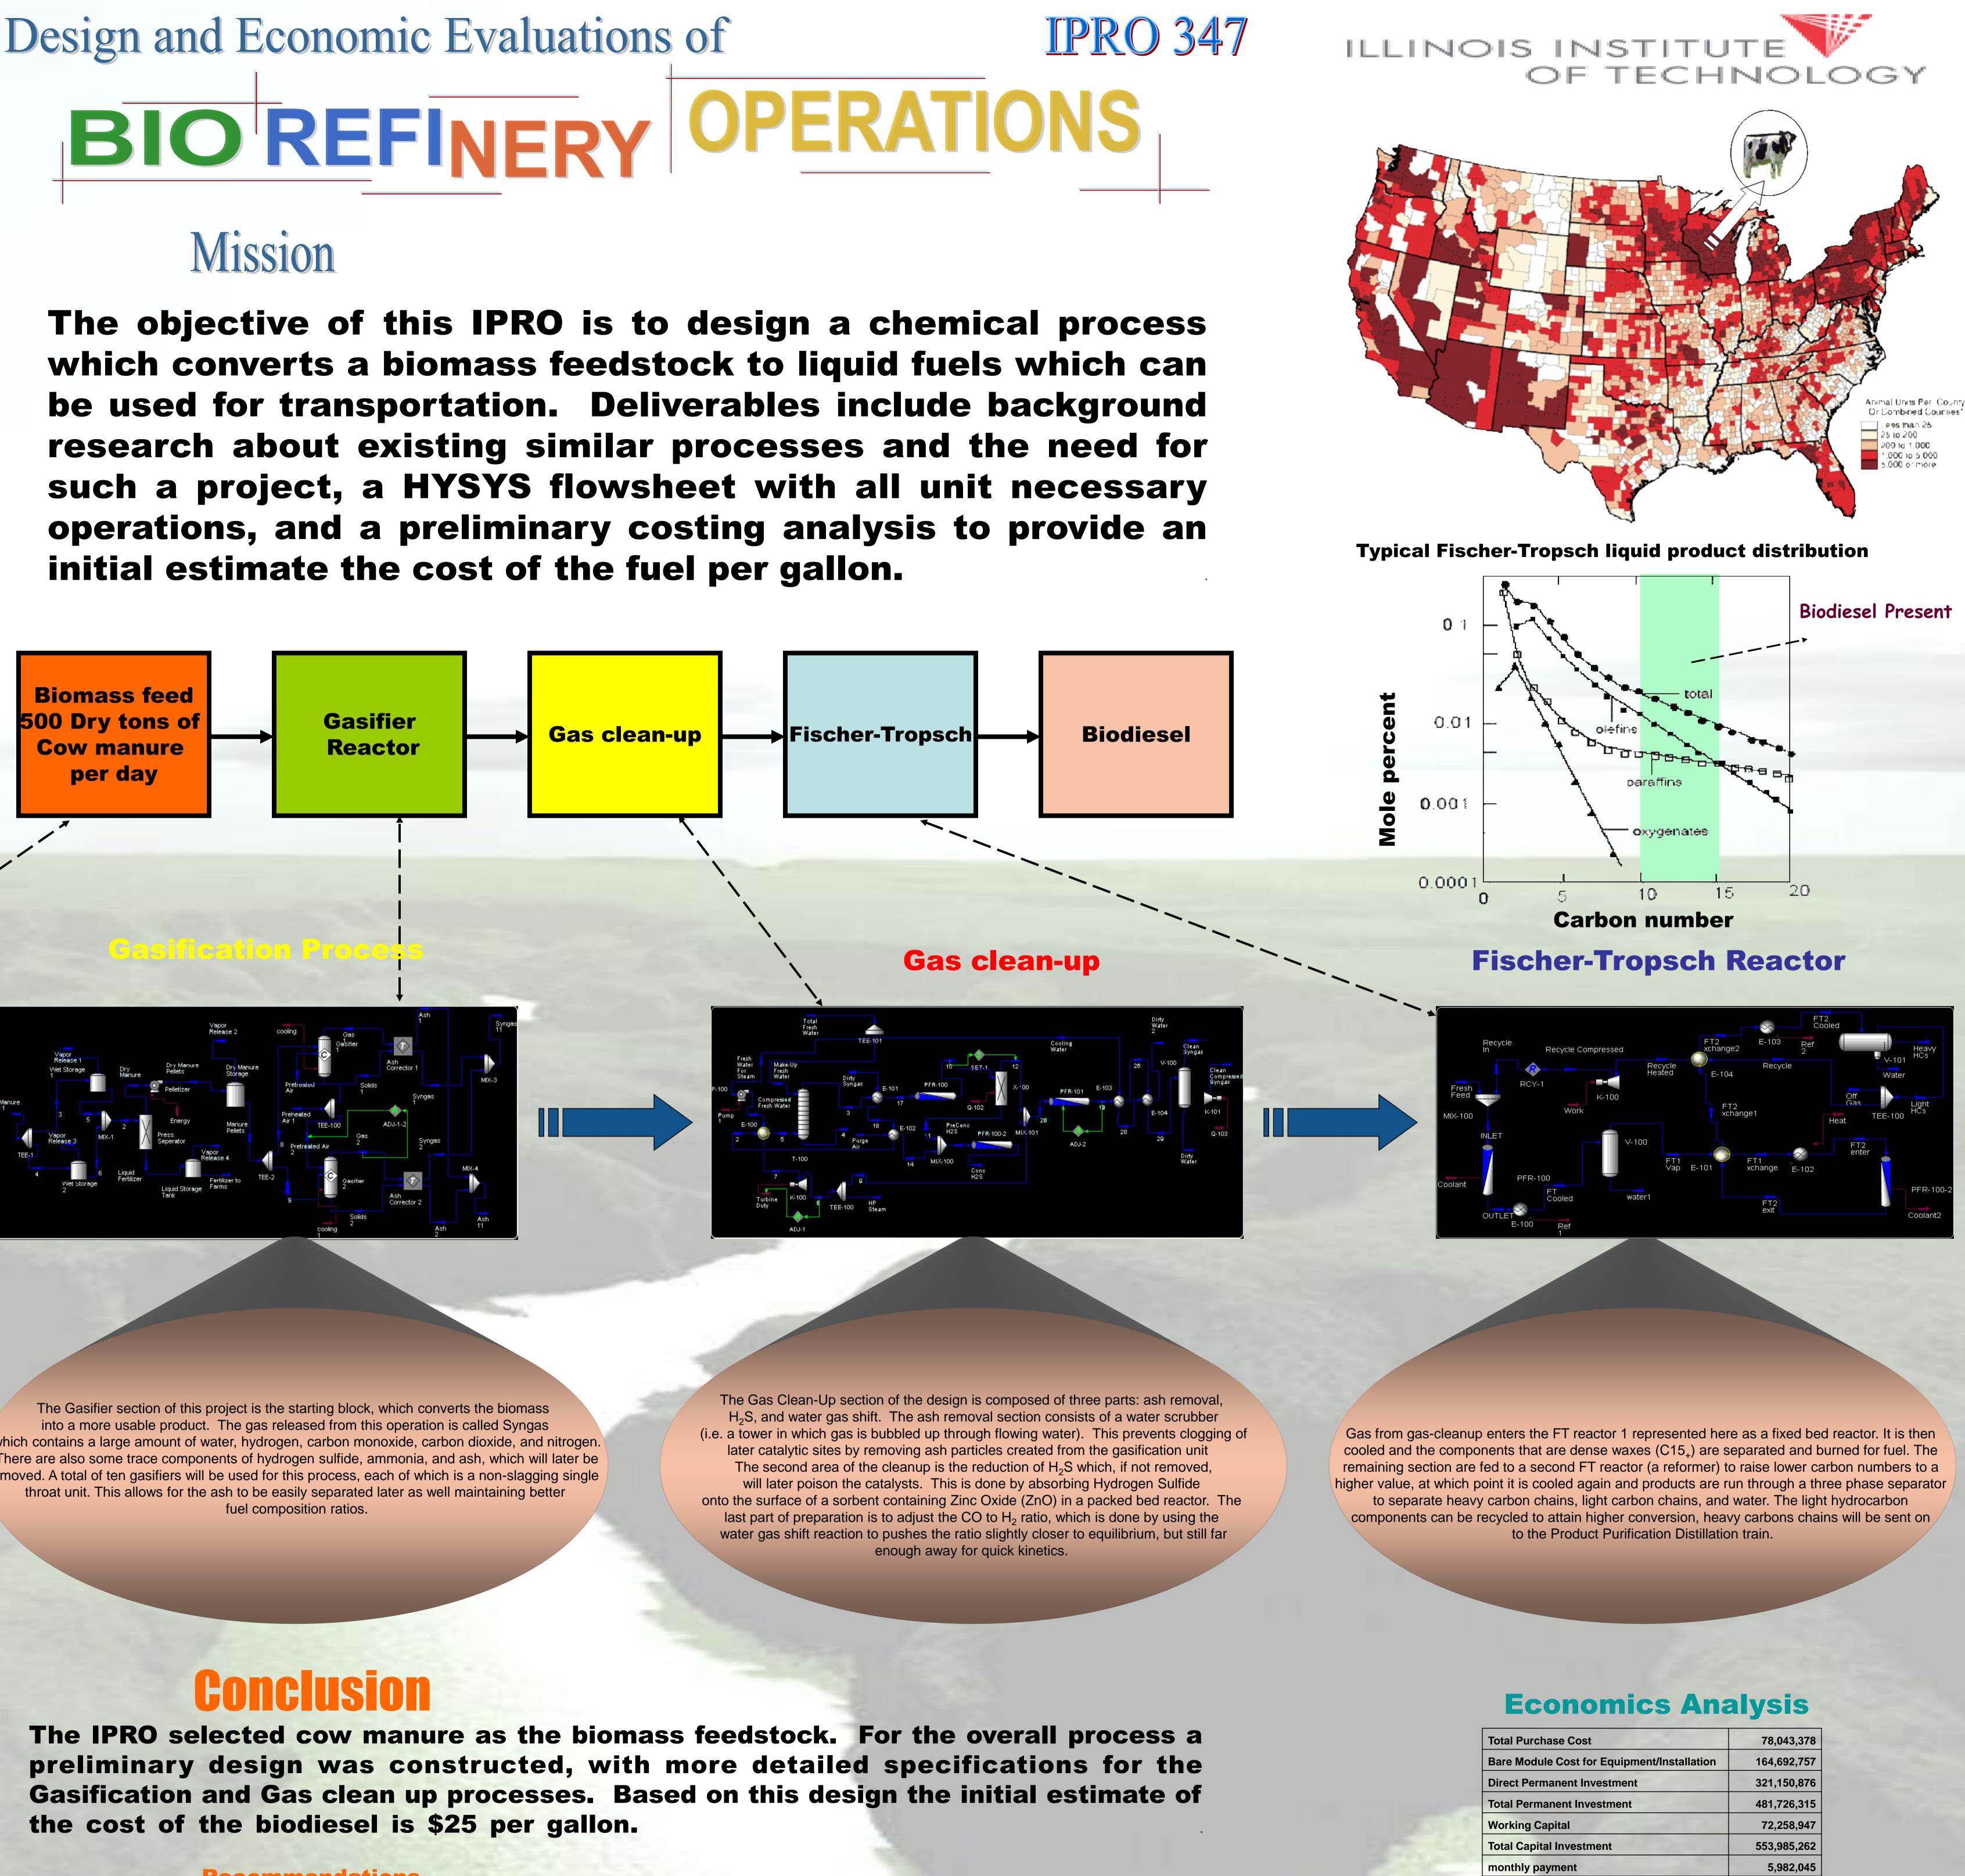

# **Recommendations**

Future work would include a more detailed FT design, economic analysis and further product utilization.

| Total Purchase Cost                         | 78,043,378   |
|---------------------------------------------|--------------|
| Bare Module Cost for Equipment/Installation | 164,692,757  |
| Direct Permanent Investment                 | 321,150,876  |
| Total Permanent Investment                  | 481,726,315  |
| Working Capital                             | 72,258,947   |
| Total Capital Investment                    | 553,985,262  |
| monthly payment                             | 5,982,045    |
| payment per day                             | 196,670      |
| total sum per day                           | 196,670      |
| Biodiesel production                        | 8,000        |
| Cost per gallon                             | \$ <u>25</u> |
|                                             |              |