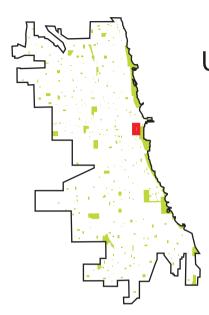

USA 3rd LOWEST

CHICAGO

**MUMBAI** 

V.S.

GREEN OPEN RECREATION SPACE

CEMETERIES

0.12 sq m/1000people WORLD LOWEST GREEN OPEN RECREATION SPACE

CEMETERIES