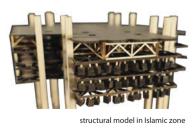

# Structural System

Main Columns

Elevator Core

Elevators

Secondary Column

Elevator in Core