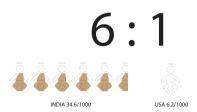

#### **EVERYTHING ABOUT BIRTH/DEATH**

**INDIAN INFANTS/ALL INFANTS** 

for every twenty babies born in the world, one of them is born in India

**INFANT MORTALITY RATE** 

the surive rate of indian babies is only one sixth of American babies