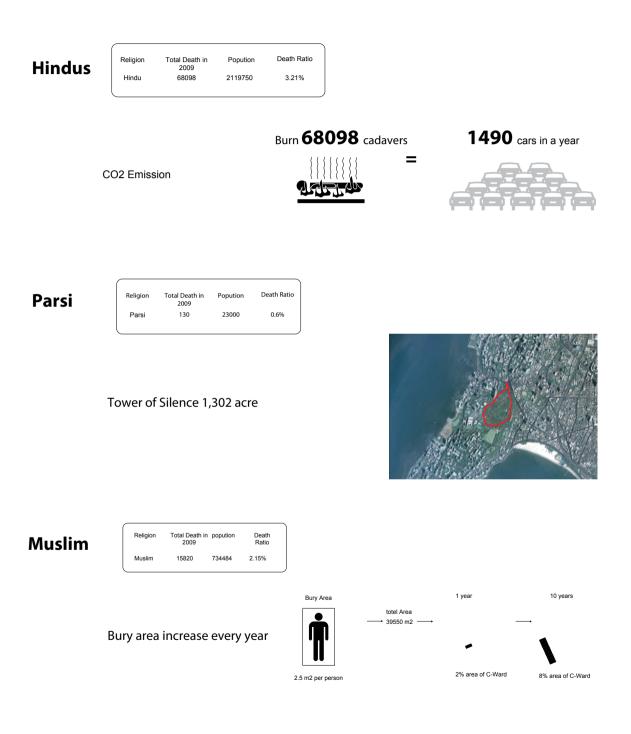

division of the loc

Contra Ma

( starter 田田 公開さ

- 10

N 2m HE CA

制

T

-1

1

٦

-

-

1

-

-

The l

-

-

TIST !

言用'

1

TER.

1

-

-

1 -1

1

圖.

PURPORT PURPORT

and beer

Moksha Tower A PARAME

-

MAR THE

100

-

1 ľ **II**.

. 

T 1

21 

-

-

E 

-

2 

-

-

-

TIM

II

EMP

-E

T



#### **INDIA POPULATION**



#### **EVERYTHING ABOUT BIRTH/DEATH**



**INDIAN INFANTS/ALL INFANTS** 

for every twenty babies born in the world, one of them is born in India





**INFANT MORTALITY RATE** 

the surive rate of indian babies is only one sixth of American babies



USA 3rd LOWEST





CHICAGO

**MUMBAI** 

V.S.

GREEN OPEN RECREATION SPACE

CEMETERIES





0.12 sq m/1000people WORLD LOWEST GREEN OPEN RECREATION SPACE

CEMETERIES

#### **Infulence of Different Funeral Methods**





#### **Concept Diagram**



# Structural System



Main Columns



Elevator Core



Elevators



Secondary Column



Elevator in Core











# Facade System



#### Plans



Hindus Section Floor Plans













## Plan\_Chirstain\_Typical Floor





Z

## Plan\_hindus\_Midium Crematorium Floor





З

# Plan\_Muslim\_service floor





## Plan\_Parsi\_Tower of Silence Floor