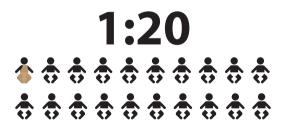

#### **EVERYTHING ABOUT BIRTH/DEATH**

**INDIAN INFANTS/ALL INFANTS** 

for every twenty babies born in the world, one of them is born in India

**INFANT MORTALITY RATE** 

the surive rate of indian babies is only one sixth of American babies