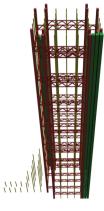

# Structural System

Main Columns

Elevator Core

Elevators

Secondary Column

Elevator in Core