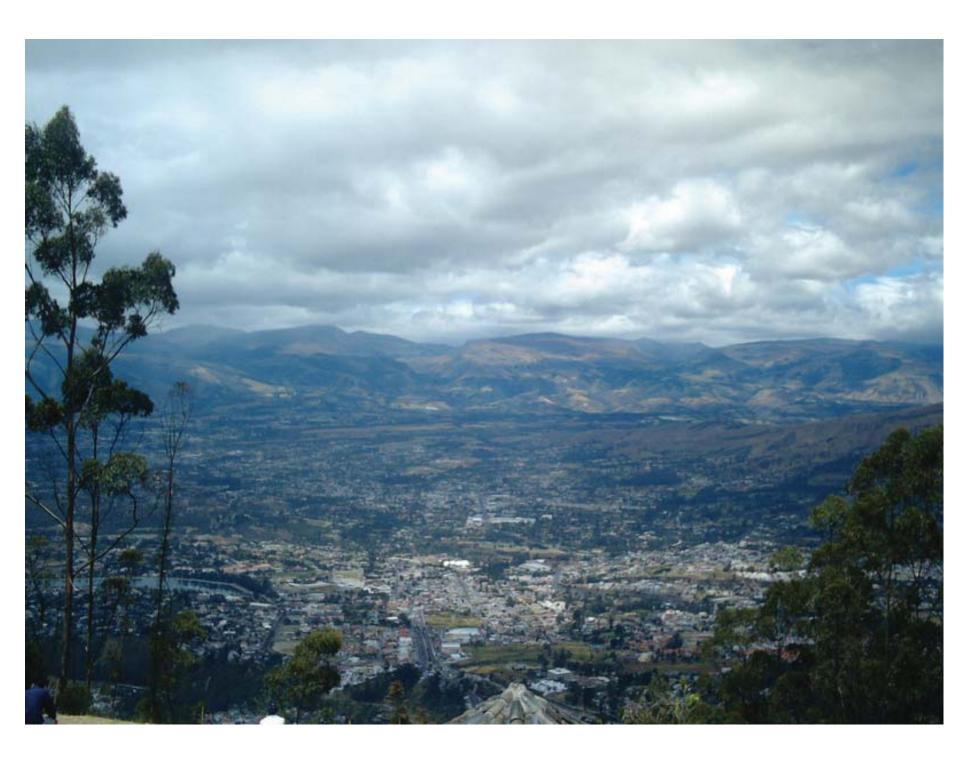

## Quito - Ecuador

Quito is the capital of Ecuador located in the middle of the world and developed in the middle of a strong topography near the Andes Mountains. One of the most notable characteristics of the city is the weather, having the two seasons in just one day. Quito also enjoys of a series of parks that are part of the green belt located in the middle of the city

Quito - Ecuador

Quito - Ecuador

Quito - Ecuador

Quito - Ecuador