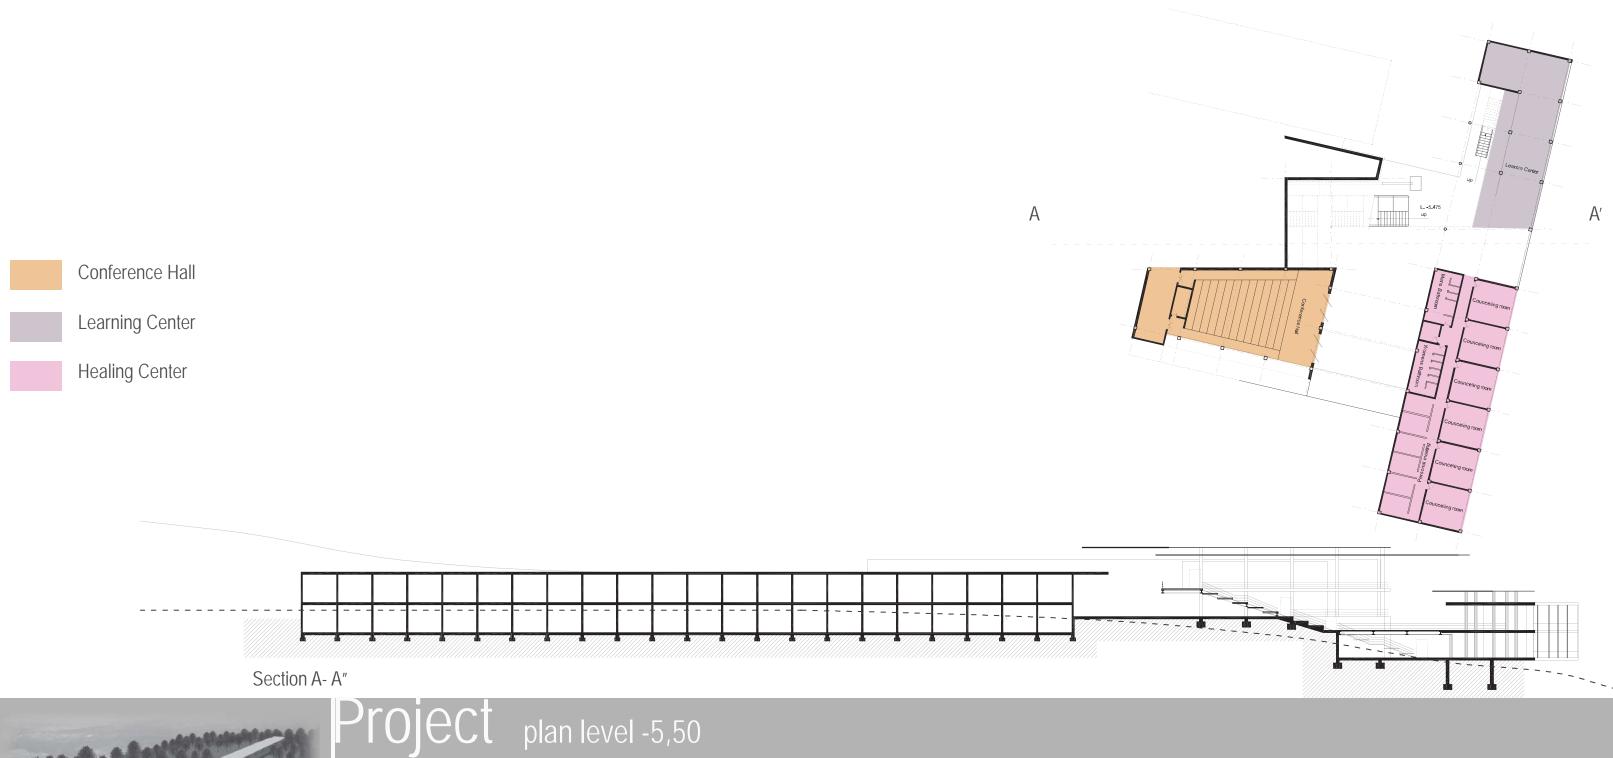

#### Project

Site Plan
Plan level 0.00
Plan level +3.65
Plan level - 5.50
Sections
Renders
Model pictures

# Site - Program

- 1. Living: Area where all the resting activities develop, it is totally private oriented area, It is a place dedicated to reflection about all the daily activities.
- 2. Learning / Healing: The whole objective of the project is healing. This process is not supported only with theory it goes beyond and is complemented with ideal spaces where the treatment activities can be taken place.
- 3. Helping: Areas dedicated to the service of the whole center.

The connection between all the elements is the fourth part of the program, creating a space dedicated to active community activities.

The connection between all the elements is the fourth part of the program, creating a space dedicated to active community activities.

Project site plan

Project plan level 0,00

Project plan level +3,65

Project Section B - B'