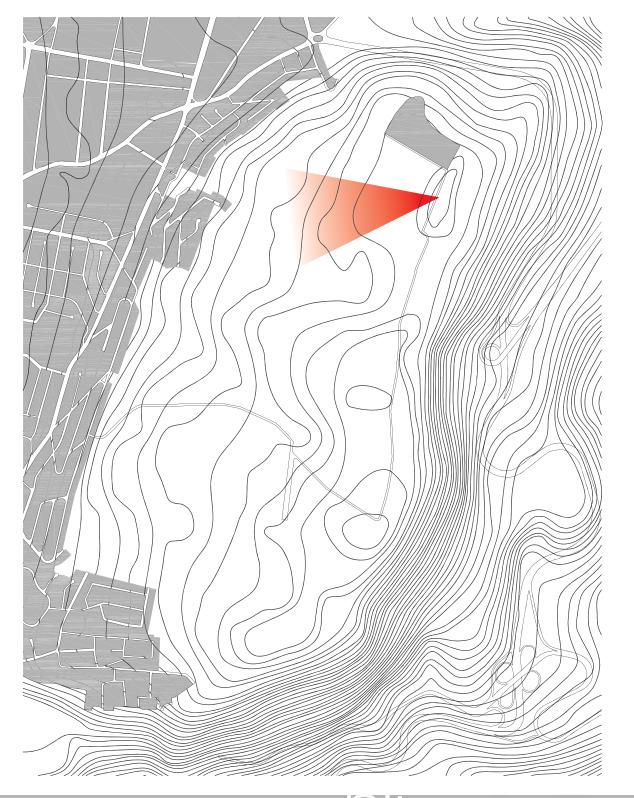

# Guanguiltagua Metropolitan Park

'Viewpoint of holy heaven"

The place is respectful of nature and cultural expression, democratic, participatory and sustainable. It is a place for citizens to practice values and identity, a teaching resource, a safe place for leisure and recreation of residents and visitors to the capital of Ecuador.

Guanguiltagua Metropolitan Park

Guanguiltagua Metropolitan Park

Guanguiltagua Metropolitan Park

Site

Site

Site

Site