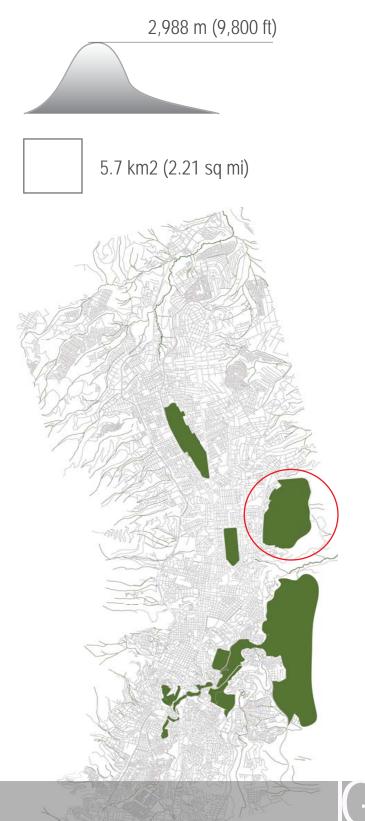

# Guanguiltagua Metropolitan Park

'Viewpoint of holy heaven"

The place is respectful of nature and cultural expression, democratic, participatory and sustainable. It is a place for citizens to practice values and identity, a teaching resource, a safe place for leisure and recreation of residents and visitors to the capital of Ecuador.

Guanguiltagua Metropolitan Park

Guanguiltagua Metropolitan Park

Guanguiltagua Metropolitan Park

Site

Site

Site

Site