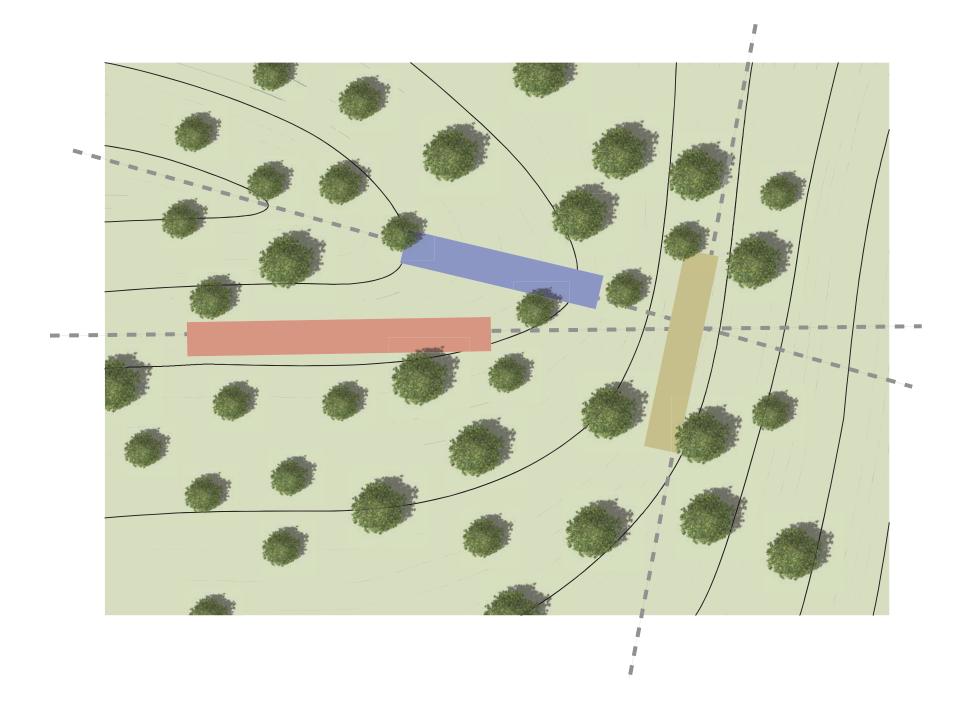

#### Site Guanguiltagua Metropolitan Park Site Analisis

# Guanguiltagua Metropolitan Park

'Viewpoint of holy heaven"

The place is respectful of nature and cultural expression, democratic, participatory and sustainable. It is a place for citizens to practice values and identity, a teaching resource, a safe place for leisure and recreation of residents and visitors to the capital of Ecuador.