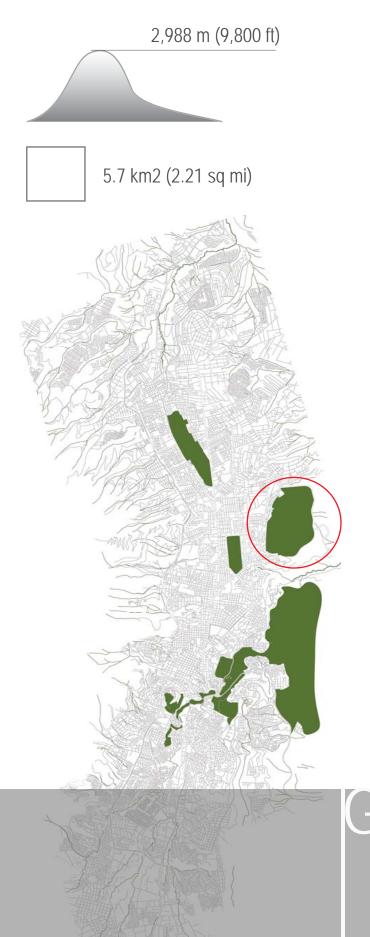

## Quito - Ecuador

Quito is the capital of Ecuador located in the middle of the world and developed in the middle of a strong topography near the Andes Mountains. One of the most notable characteristics of the city is the weather, having the two seasons in just one day. Quito also enjoys of a series of parks that are part of the green belt located in the middle of the city

# Guanguiltagua Metropolitan Park

'Viewpoint of holy heaven"

The place is respectful of nature and cultural expression, democratic, participatory and sustainable. It is a place for citizens to practice values and identity, a teaching resource, a safe place for leisure and recreation of residents and visitors to the capital of Ecuador.