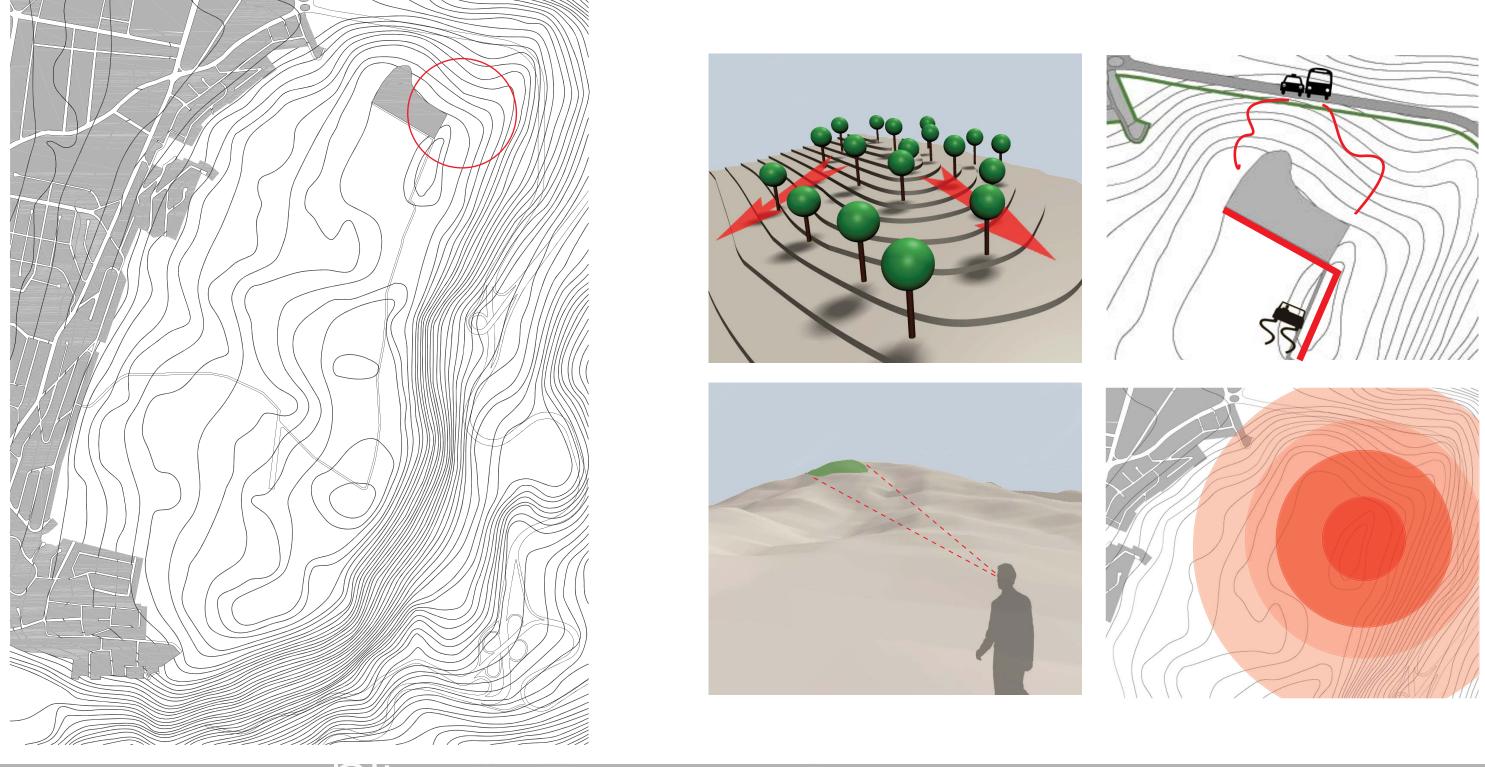

# Site - Program

- 1. Living: Area where all the resting activities develop, it is totally private oriented area, It is a place dedicated to reflection about all the daily activities.
- 2. Learning / Healing: The whole objective of the project is healing. This process is not supported only with theory it goes beyond and is complemented with ideal spaces where the treatment activities can be taken place.
- 3. Helping: Areas dedicated to the service of the whole center.

The connection between all the elements is the fourth part of the program, creating a space dedicated to active community activities.

The connection between all the elements is the fourth part of the program, creating a space dedicated to active community activities.

Project site plan

Project plan level 0,00

Project plan level +3,65

Project Section B - B'