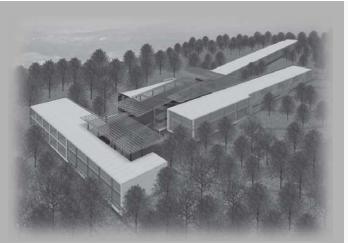

## Juvenile Treatment Center

How interesting would be to address a social problem by relating a complicated program with a radical landscape. in Ecuador the Justice Suystem treat juveniles as adults. This has generated a debate on the readjustment of the justice and treatment system. The proposed project is a residential treatment facility in Quito - Ecuador. The idea of the project is to make part of the readjustment of the ecuadorian justice system.