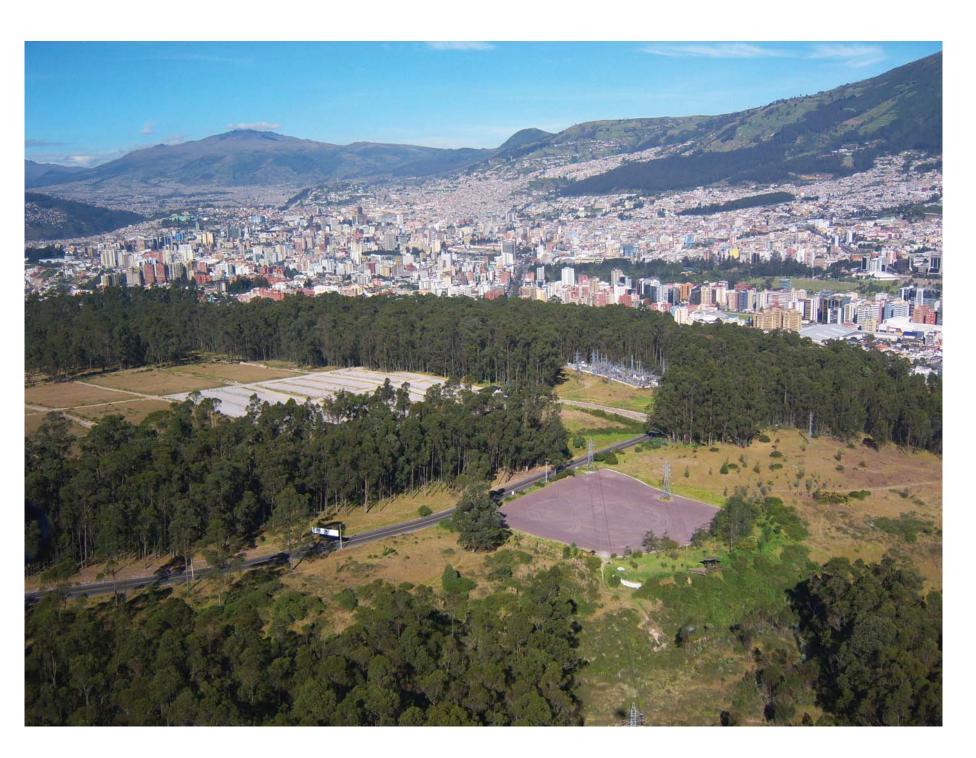

## Quito - Ecuador

Quito is the capital of Ecuador located in the middle of the world and developed in the middle of a strong topography near the Andes Mountains. One of the most notable characteristics of the city is the weather, having the two seasons in just one day. Quito also enjoys of a series of parks that are part of the green belt located in the middle of the city

# Guanguiltagua Metropolitan Park

'Viewpoint of holy heaven"

The place is respectful of nature and cultural expression, democratic, participatory and sustainable. It is a place for citizens to practice values and identity, a teaching resource, a safe place for leisure and recreation of residents and visitors to the capital of Ecuador.