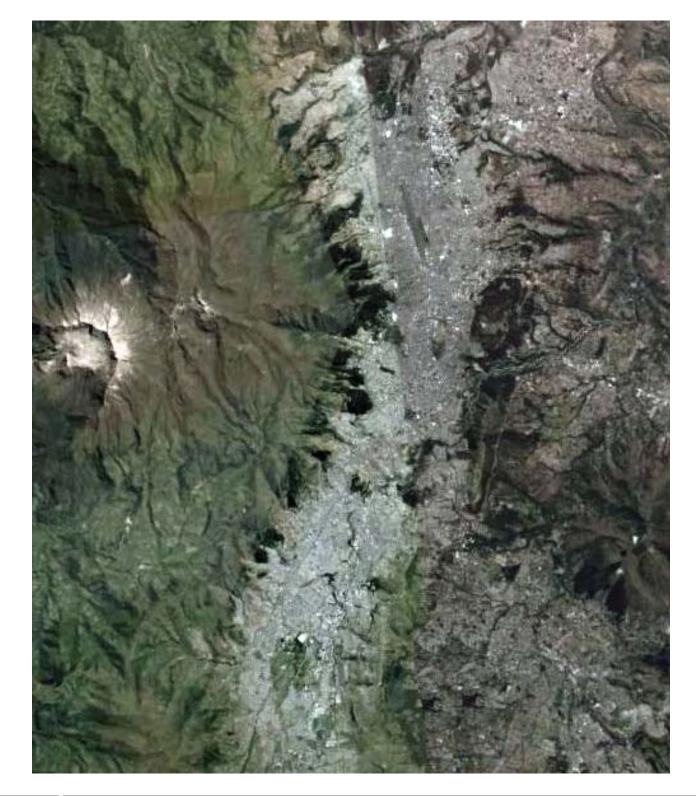

# Guanguiltagua Metropolitan Park

'Viewpoint of holy heaven"

The place is respectful of nature and cultural expression, democratic, participatory and sustainable. It is a place for citizens to practice values and identity, a teaching resource, a safe place for leisure and recreation of residents and visitors to the capital of Ecuador.

Guanguiltagua Metropolitan Park

Guanguiltagua Metropolitan Park

Guanguiltagua Metropolitan Park

Site

Site

Site

Site