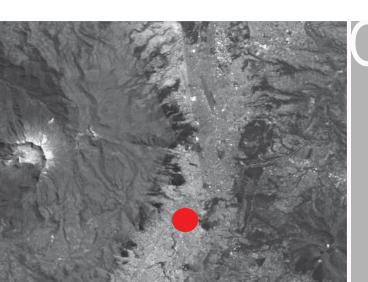

## Quito - Ecuador

Quito is the capital of Ecuador located in the middle of the world and developed in the middle of a strong topography near the Andes Mountains. One of the most notable characteristics of the city is the weather, having the two seasons in just one day. Quito also enjoys of a series of parks that are part of the green belt located in the middle of the city