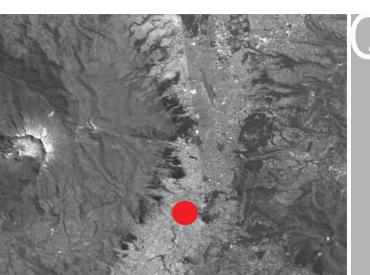

## Quito - Ecuador

Quito is the capital of Ecuador located in the middle of the world and developed in the middle of a strong topography near the Andes Mountains. One of the most notable characteristics of the city is the weather, having the two seasons in just one day. Quito also enjoys of a series of parks that are part of the green belt located in the middle of the city