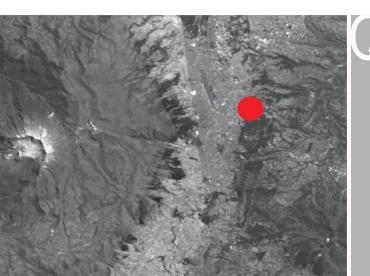

### Location Quito Ecuador

## Quito - Ecuador

Quito is the capital of Ecuador located in the middle of the world and developed in the middle of a strong topography near the Andes Mountains. One of the most notable characteristics of the city is the weather, having the two seasons in just one day. Quito also enjoys of a series of parks that are part of the green belt located in the middle of the city