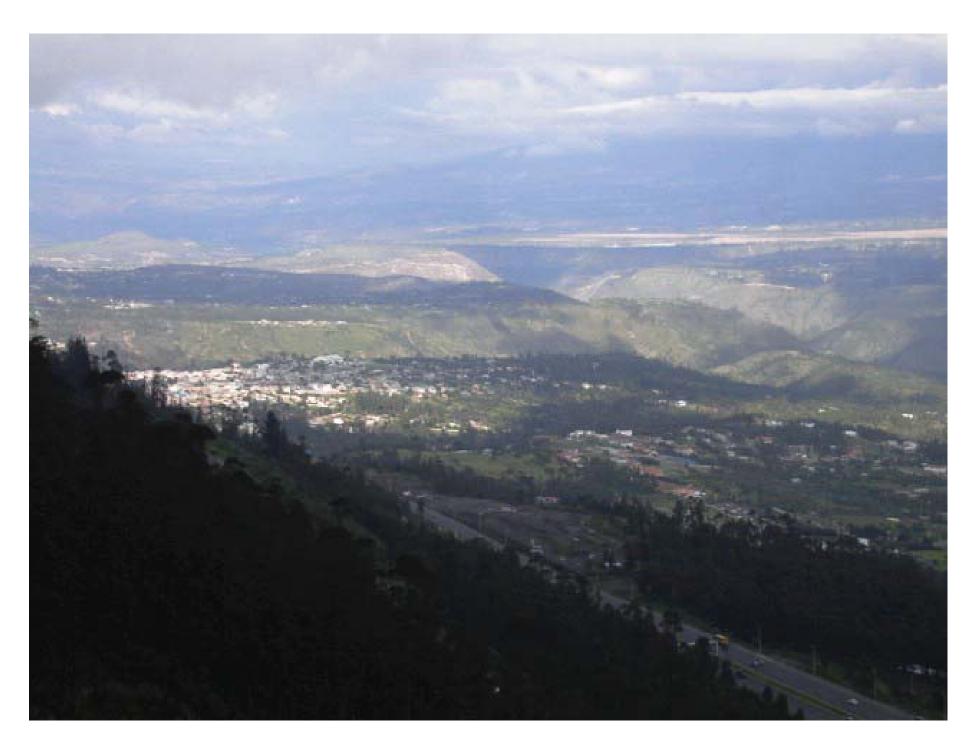

## Quito - Ecuador

Quito is the capital of Ecuador located in the middle of the world and developed in the middle of a strong topography near the Andes Mountains. One of the most notable characteristics of the city is the weather, having the two seasons in just one day. Quito also enjoys of a series of parks that are part of the green belt located in the middle of the city

Quito - Ecuador

Quito - Ecuador

Quito - Ecuador

Quito - Ecuador