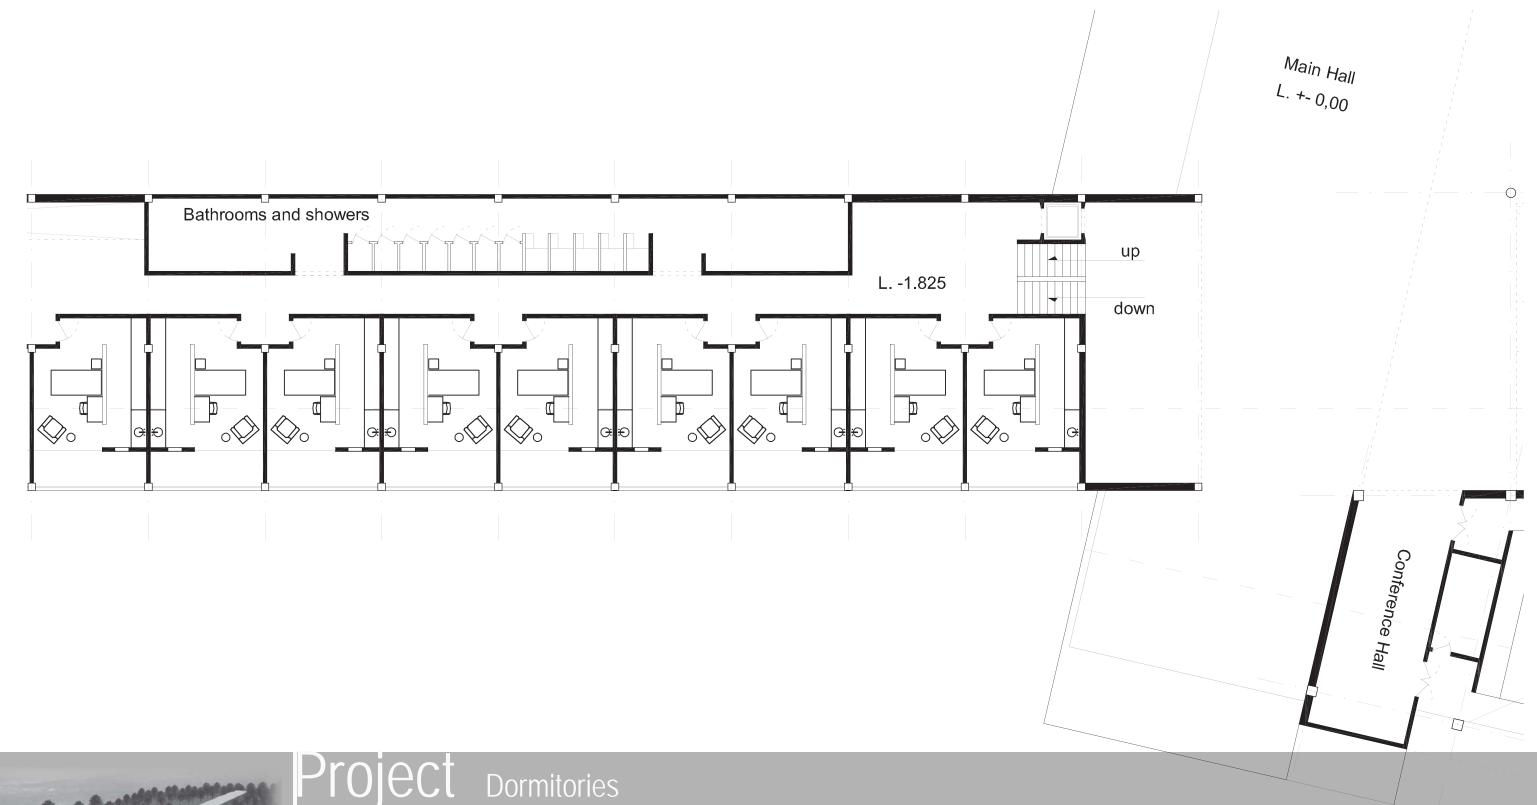

#### Project

Site Plan
Plan level 0.00
Plan level +3.65
Plan level - 5.50
Sections
Renders
Model pictures

The connection between all the elements is the fourth part of the program, creating a space dedicated to active community activities.

Project site plan

Project plan level 0,00

Project plan level +3,65

Project Section B - B'