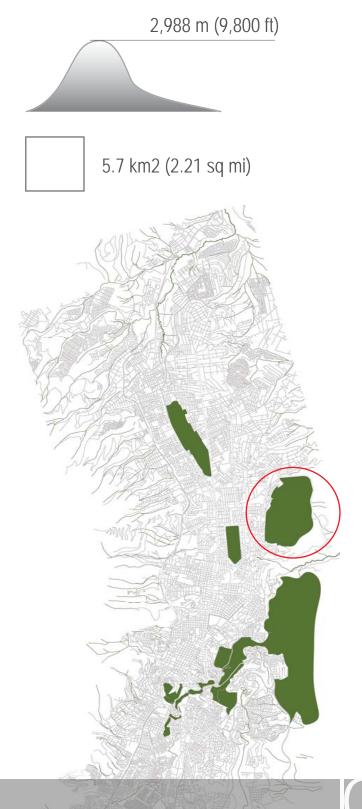

## Quito - Ecuador

Quito is the capital of Ecuador located in the middle of the world and developed in the middle of a strong topography near the Andes Mountains. One of the most notable characteristics of the city is the weather, having the two seasons in just one day. Quito also enjoys of a series of parks that are part of the green belt located in the middle of the city

# Guanguiltagua Metropolitan Park

'Viewpoint of holy heaven"

The place is respectful of nature and cultural expression, democratic, participatory and sustainable. It is a place for citizens to practice values and identity, a teaching resource, a safe place for leisure and recreation of residents and visitors to the capital of Ecuador.