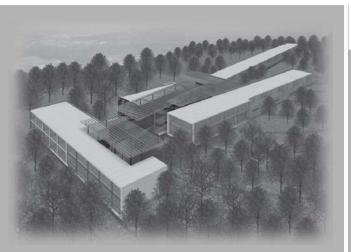

## Juvenile Treatment Center

How interesting would be to address a social problem by relating a complicated program with a radical landscape. in Ecuador the Justice Suystem treat juveniles as adults. This has generated a debate on the readjustment of the justice and treatment system. The proposed project is a residential treatment facility in Quito - Ecuador. The idea of the project is to make part of the readjustment of the ecuadorian justice system.