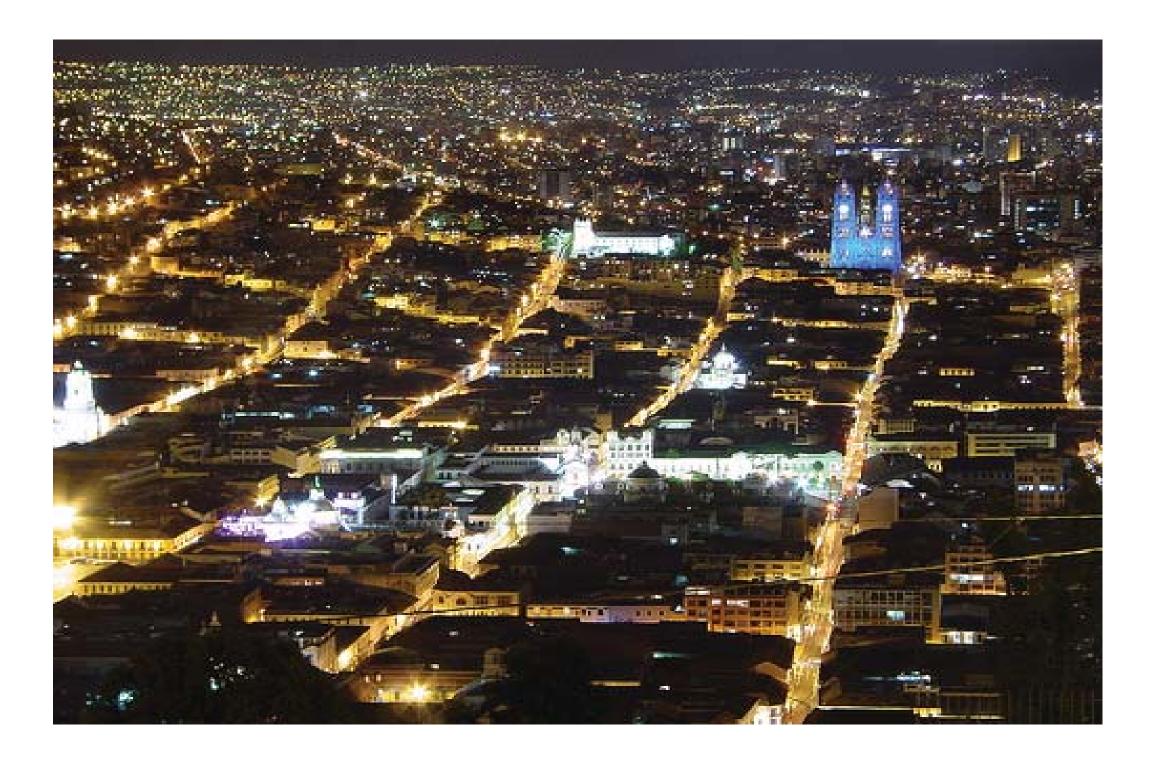

## Quito - Ecuador

Quito is the capital of Ecuador located in the middle of the world and developed in the middle of a strong topography near the Andes Mountains. One of the most notable characteristics of the city is the weather, having the two seasons in just one day. Quito also enjoys of a series of parks that are part of the green belt located in the middle of the city