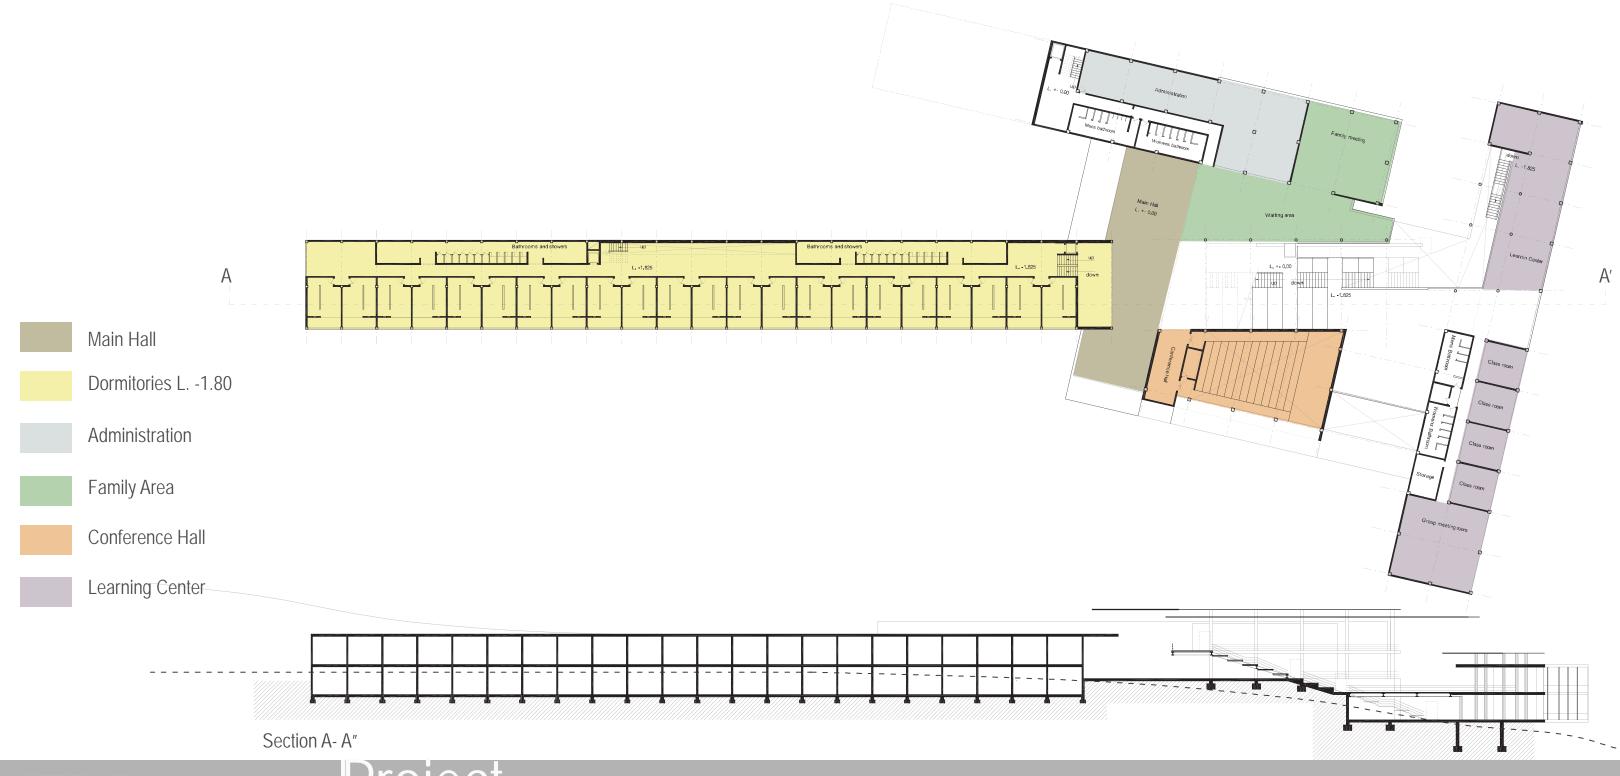

# Site - Program

- 1. Living: Area where all the resting activities develop, it is totally private oriented area, It is a place dedicated to reflection about all the daily activities.
- 2. Learning / Healing: The whole objective of the project is healing. This process is not supported only with theory it goes beyond and is complemented with ideal spaces where the treatment activities can be taken place.
- 3. Helping: Areas dedicated to the service of the whole center.

The connection between all the elements is the fourth part of the program, creating a space dedicated to active community activities.

The connection between all the elements is the fourth part of the program, creating a space dedicated to active community activities.

Project site plan

Project plan level 0,00

Project plan level +3,65

Project Section B - B'