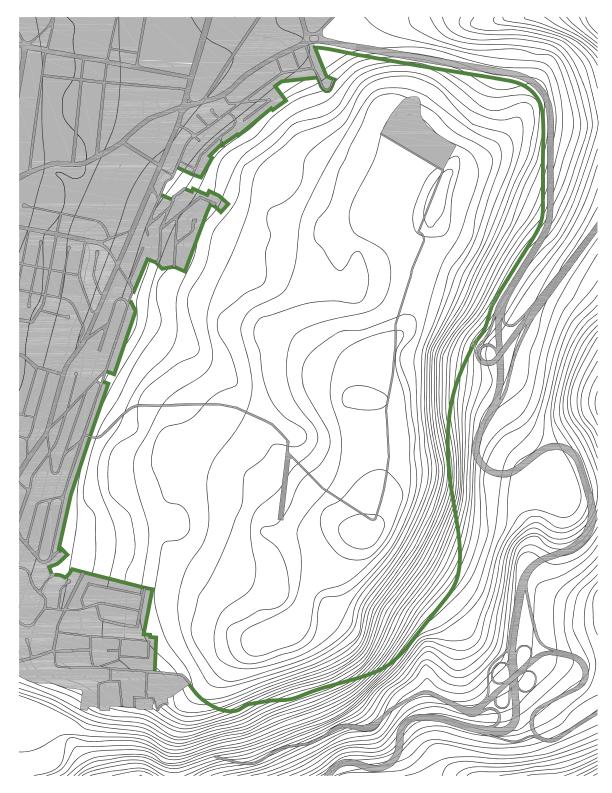

# Site - Program

- 1. Living: Area where all the resting activities develop, it is totally private oriented area, It is a place dedicated to reflection about all the daily activities.
- 2. Learning / Healing: The whole objective of the project is healing. This process is not supported only with theory it goes beyond and is complemented with ideal spaces where the treatment activities can be taken place.
- 3. Helping: Areas dedicated to the service of the whole center.

The connection between all the elements is the fourth part of the program, creating a space dedicated to active community activities.