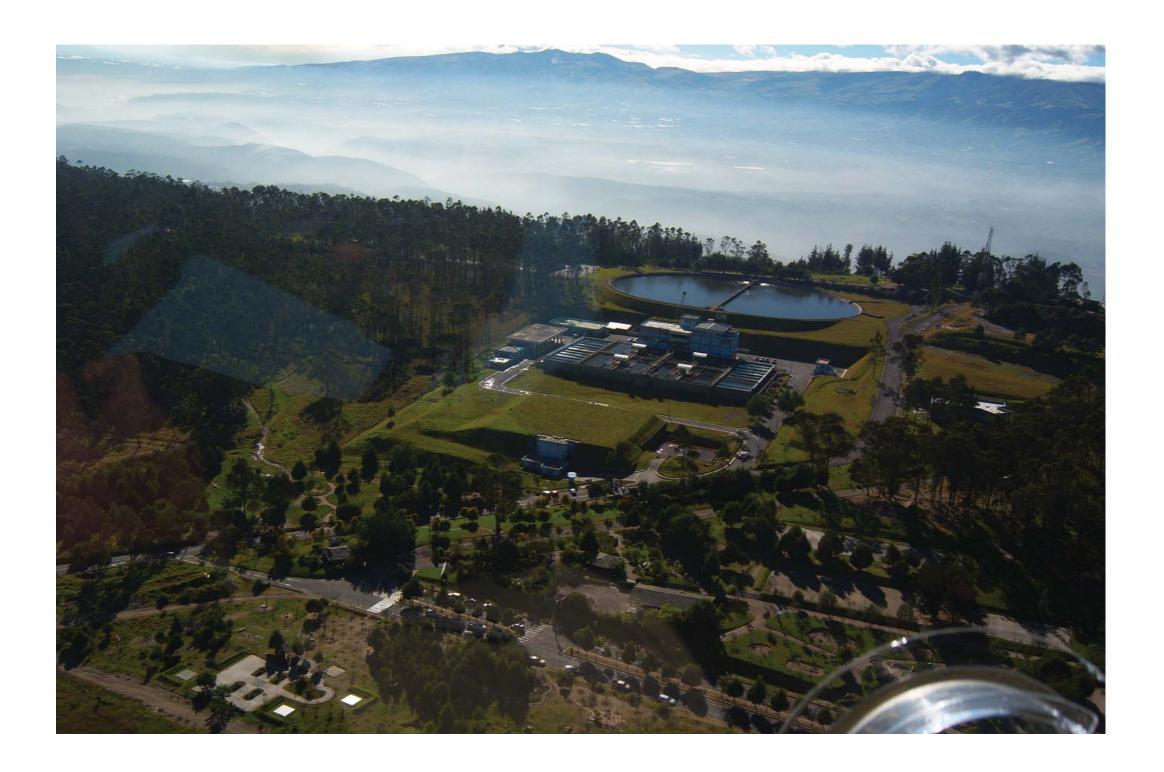

# Guanguiltagua Metropolitan Park

'Viewpoint of holy heaven"

The place is respectful of nature and cultural expression, democratic, participatory and sustainable. It is a place for citizens to practice values and identity, a teaching resource, a safe place for leisure and recreation of residents and visitors to the capital of Ecuador.