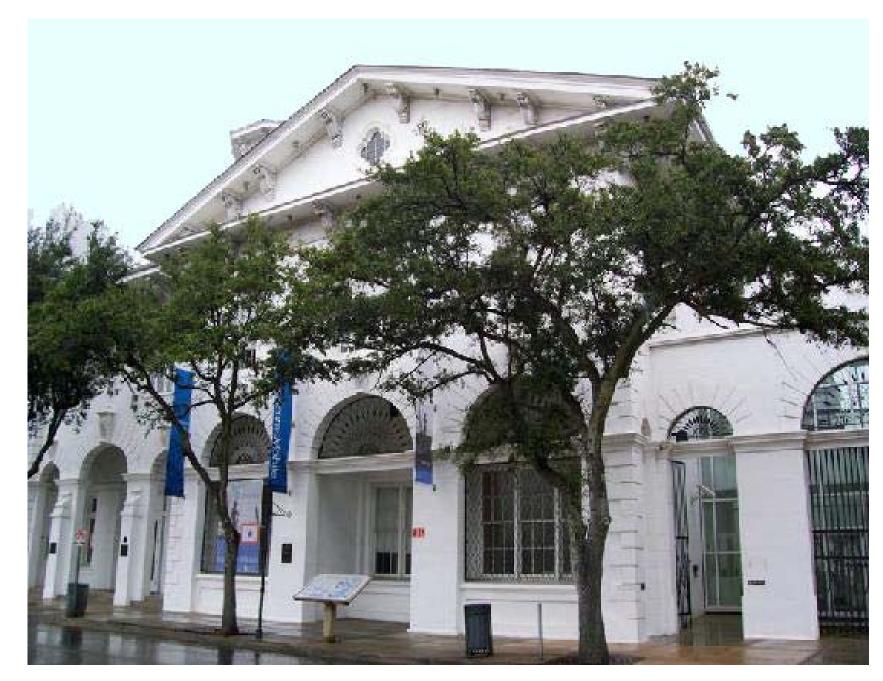

#### Climate Data

Beal-Gaillard House Style: Creole Cottage Built: 1836

Bragg-Mitchell Mansion Style: reek Revival (antebellum) Built: 1855

Dauphin St. Historical Downtown Mobile

Mobile City Hospital Style: Greek Revival Built: 1830