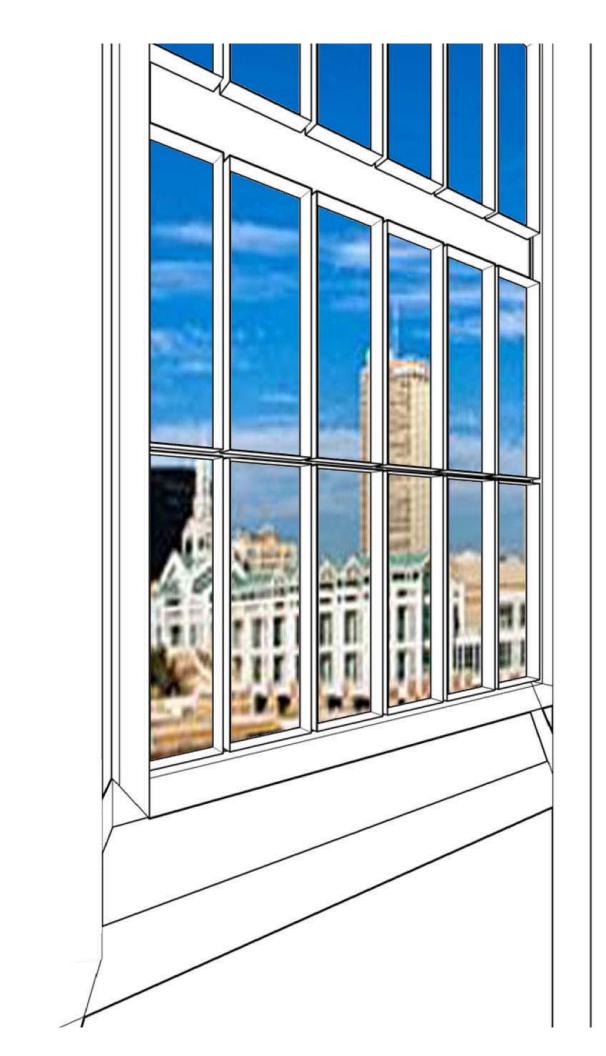

Oft 25ft

# Third Floor Plan









#### Site Diagram







# **Building Section**





# **Building Section**





#### Wall Section





#### Parapet and Sill Detail

Aluminum composite cladding, Basis of design: Alucobond dry seal

R-30 closed cell polyurethane

Slab on grade, polished finish





Aluminum composite cladding

#### Window Detail



# Skylight Detail



#### **Balcony Section**





### North Elevation





#### East Elevation





#### South Elevation





#### West Elevation



# <u>NE View</u>



# <u>SE View</u>







# <u>NE View</u>



### <u>Lobby</u>



# View into gallery



# <u>Gallery</u>



# <u>Gallery</u>



## <u>Gallery</u>



## Gallery - NE corner



### View 1 to Museum of Mobile and Gulf Coast Exploreum





### View 2 to RSA Battlehouse Tower



### View 3 to Arthur R. Outlaw Convention Center



## View 4 to Austal shipbuilding



# View to Gallery



# View to Gallery



H.L. Hunley



# Addendum - Site Model



# Addendum - Building Model