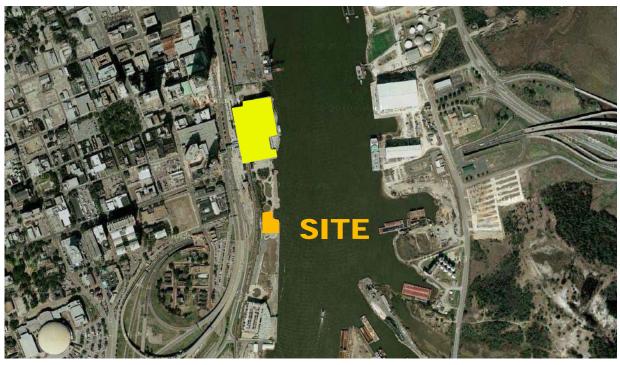

ta

Winter

Summer

#### Location

Average Rainfall (in)

| 1. Mobile, AL          | 66.9 |
|------------------------|------|
| 2. Pensacola, FL       | 64.6 |
| 3. New Orleans, LA     | 63.9 |
| 4. West Palm Beach, FL | 62.5 |
| 5. Lafayette, LA       | 61.8 |
| 6. Baton Rouge, LA     | 61.7 |
| 7. Miami, FL           | 61.5 |
| 8. Port Arthur, TX     | 60.8 |
| 9. Tallahassee, FL     | 60.5 |
| 10. Lake Charles, LA   | 58.2 |

#### Climate Data



Beal-Gaillard House Style: Creole Cottage Built: 1836



Bragg-Mitchell Mansion Style: reek Revival (antebellum) Built: 1855



Dauphin St. Historical Downtown Mobile



Mobile City Hospital Style: Greek Revival Built: 1830



USS Alabama (WWII) Battleship Alabama Memorial Park

RSA Battlehouse Tower





#### <u>Context</u>

 $\bigcirc$ 







 $\bigcirc$ 







 $\bigcirc$ 

Gulf Coast Exploreum







Fort Conde







Austal









Open view to river





Open view to river Block unpleasant views to west and south Block hot light from west and south

#### <u>Workshop</u>



Open view to river Block unpleasant views to west and south Block hot light from west and south Shade west and south walls Allow select views through west wall







# <u>Site Plan</u>





### **Basement Floor Plan**





#### First Floor Plan





#### Second Floor Plan



Oft 25ft

# Third Floor Plan









#### Site Diagram







# **Building Section**





# **Building Section**





#### Wall Section





#### Parapet and Sill Detail

Aluminum composite cladding, Basis of design: Alucobond dry seal

R-30 closed cell polyurethane

Slab on gra