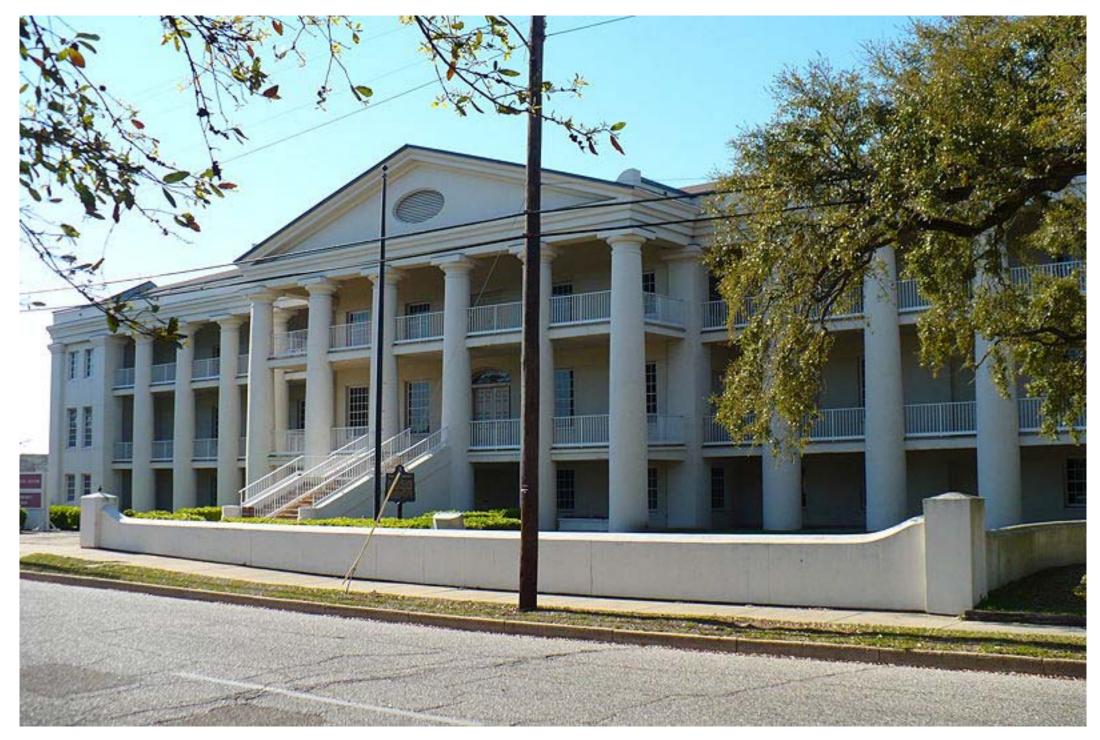

#### Climate Data

Beal-Gaillard House Style: Creole Cottage Built: 1836

Bragg-Mitchell Mansion Style: reek Revival (antebellum) Built: 1855

Dauphin St. Historical Downtown Mobile

Mobile City Hospital Style: Greek Revival Built: 1830