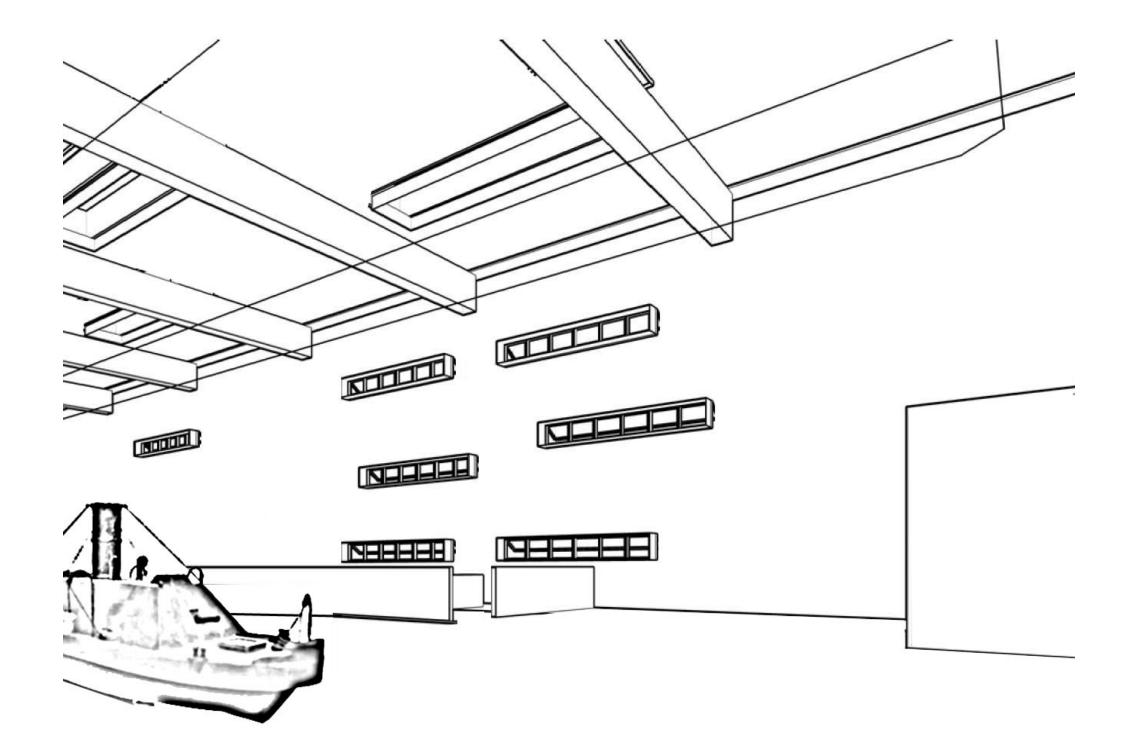

nd south walls Allow select views through west wall







# <u>Site Plan</u>





### **Basement Floor Plan**





#### First Floor Plan





#### Second Floor Plan



Oft 25ft

# Third Floor Plan









#### Site Diagram







# **Building Section**





# **Building Section**





#### Wall Section





#### Parapet and Sill Detail

Aluminum composite cladding, Basis of design: Alucobond dry seal

R-30 closed cell polyurethane

Slab on grade, polished finish





Aluminum composite cladding

#### Window Detail



# Skylight Detail



#### **Balcony Section**





### North Elevation





#### East Elevation





#### South Elevation





#### West Elevation



# <u>NE View</u>



# <u>SE View</u>







# <u>NE View</u>



### <u>Lobby</u>



# View into gallery



# <u>Gallery</u>



# <u>Gallery</u>



## <u>Gallery</u>



## Gallery - NE corner



### View 1 to Museum of Mobile and Gulf Coast Exploreum





### View 2 to RSA Battlehouse Tower



### View 3 to Arthur R. Outlaw Convention Center



## View 4 to Austal shipbuilding



# View to Gallery



# View to Gallery



H.L. Hunley



# Addendum - Site Model



# Addendum - Building Model