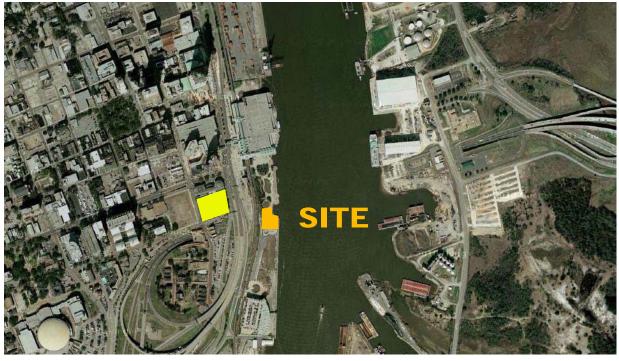

#### Location

Average Rainfall (in)

| 1. Mobile, AL          | 66.9 |
|------------------------|------|
| 2. Pensacola, FL       | 64.6 |
| 3. New Orleans, LA     | 63.9 |
| 4. West Palm Beach, FL | 62.5 |
| 5. Lafayette, LA       | 61.8 |
| 6. Baton Rouge, LA     | 61.7 |
| 7. Miami, FL           | 61.5 |
| 8. Port Arthur, TX     | 60.8 |
| 9. Tallahassee, FL     | 60.5 |
| 10. Lake Charles, LA   | 58.2 |

#### Climate Data



Beal-Gaillard House Style: Creole Cottage Built: 1836



Bragg-Mitchell Mansion Style: reek Revival (antebellum) Built: 1855



Dauphin St. Historical Downtown Mobile



Mobile City Hospital Style: Greek Revival Built: 1830



USS Alabama (WWII) Battleship Alabama Memorial Park

RSA Battlehouse Tower





#### <u>Context</u>

 $\bigcirc$ 







 $\bigcirc$ 







 $\bigcirc$ 

Gulf Coast Exploreum







Fort Conde







Austal









Open view to river





Open view to river Block unpleasant views to west and south Block hot light from west and south

#### <u>Workshop</u>



Open view to river Block unpleasant views to west and south Block hot light from west and south Shade west and south walls Allow select views through west wall







# <u>Site Plan</u>





### **Basement Floor Plan**





#### First Floor Plan





#### Second Floor Plan



Oft 25ft

# Third Floor Plan









#### Site Diagram







# **Building Section**





# **Building Section**





#### Wall Section





#### Parapet and Sill Detail

Aluminum composite cladding, Basis of design: Alucobond dry seal

R-30 closed cell polyurethane

Slab on grade, polished finish