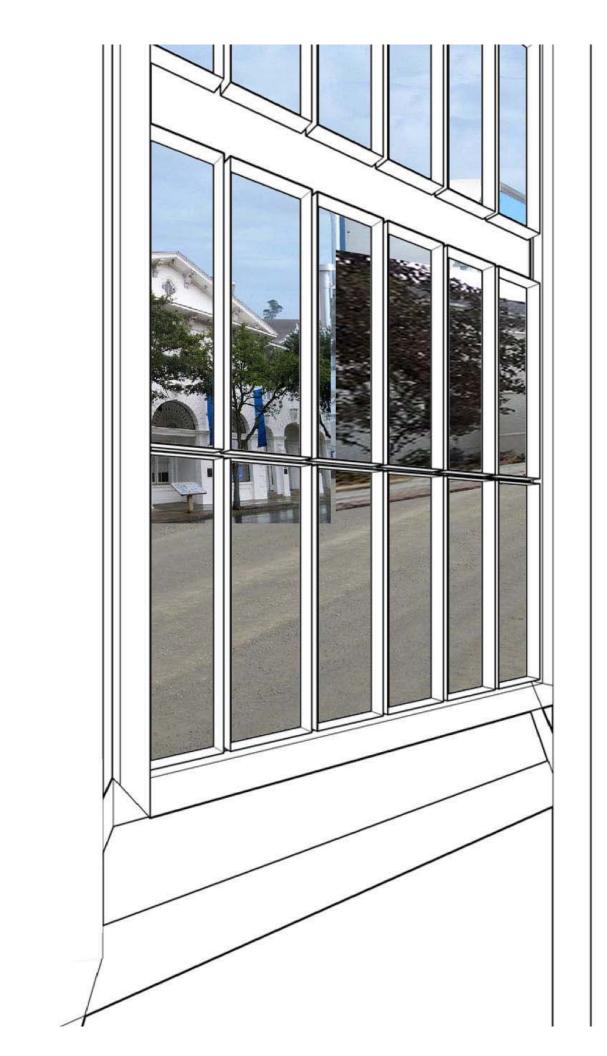

e Plan</u>





### **Basement Floor Plan**





#### First Floor Plan





#### Second Floor Plan



Oft 25ft

# Third Floor Plan









#### Site Diagram







# **Building Section**





# **Building Section**





#### Wall Section





#### Parapet and Sill Detail

Aluminum composite cladding, Basis of design: Alucobond dry seal

R-30 closed cell polyurethane

Slab on grade, polished finish





Aluminum composite cladding

#### Window Detail



# Skylight Detail



#### **Balcony Section**





### North Elevation





#### East Elevation





#### South Elevation





#### West Elevation



# <u>NE View</u>



# <u>SE View</u>







# <u>NE View</u>



### <u>Lobby</u>



# View into gallery



# <u>Gallery</u>



# <u>Gallery</u>



## <u>Gallery</u>



## Gallery - NE corner



### View 1 to Museum of Mobile and Gulf Coast Exploreum





### View 2 to RSA Battlehouse Tower



### View 3 to Arthur R. Outlaw Convention Center



## View 4 to Austal shipbuilding



# View to Gallery



# View to Gallery



H.L. Hunley



# Addendum - Site Model



# Addendum - Building Model