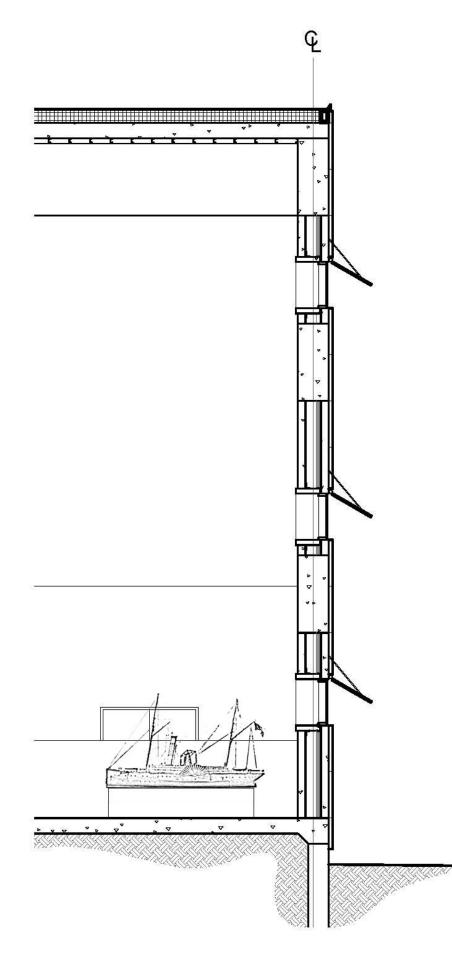

#### Wall Section

#### Parapet and Sill Detail

Aluminum composite cladding, Basis of design: Alucobond dry seal

R-30 closed cell polyurethane

Slab on grade, polished finish

Aluminum composite cladding