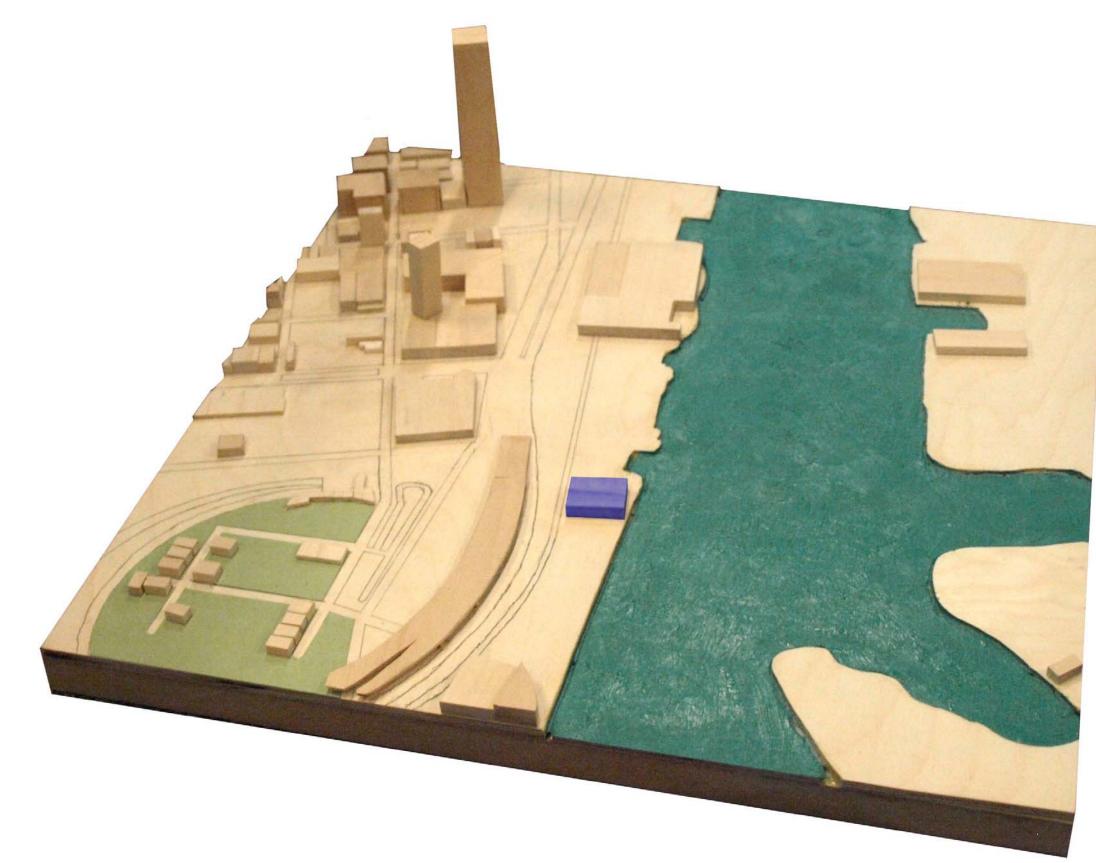

### Parapet and Sill Detail

Aluminum composite cladding, Basis of design: Alucobond dry seal

R-30 closed cell polyurethane

Slab on grade, polished finish





Aluminum composite cladding

#### Window Detail



# Skylight Detail



#### **Balcony Section**





### North Elevation





#### East Elevation





#### South Elevation





#### West Elevation



# <u>NE View</u>



# <u>SE View</u>







# <u>NE View</u>



### <u>Lobby</u>



# View into gallery



# <u>Gallery</u>



# <u>Gallery</u>



## <u>Gallery</u>



## Gallery - NE corner



### View 1 to Museum of Mobile and Gulf Coast Exploreum





### View 2 to RSA Battlehouse Tower



### View 3 to Arthur R. Outlaw Convention Center



## View 4 to Austal shipbuilding



# View to Gallery



# View to Gallery



H.L. Hunley



# Addendum - Site Model



# Addendum - Building Model