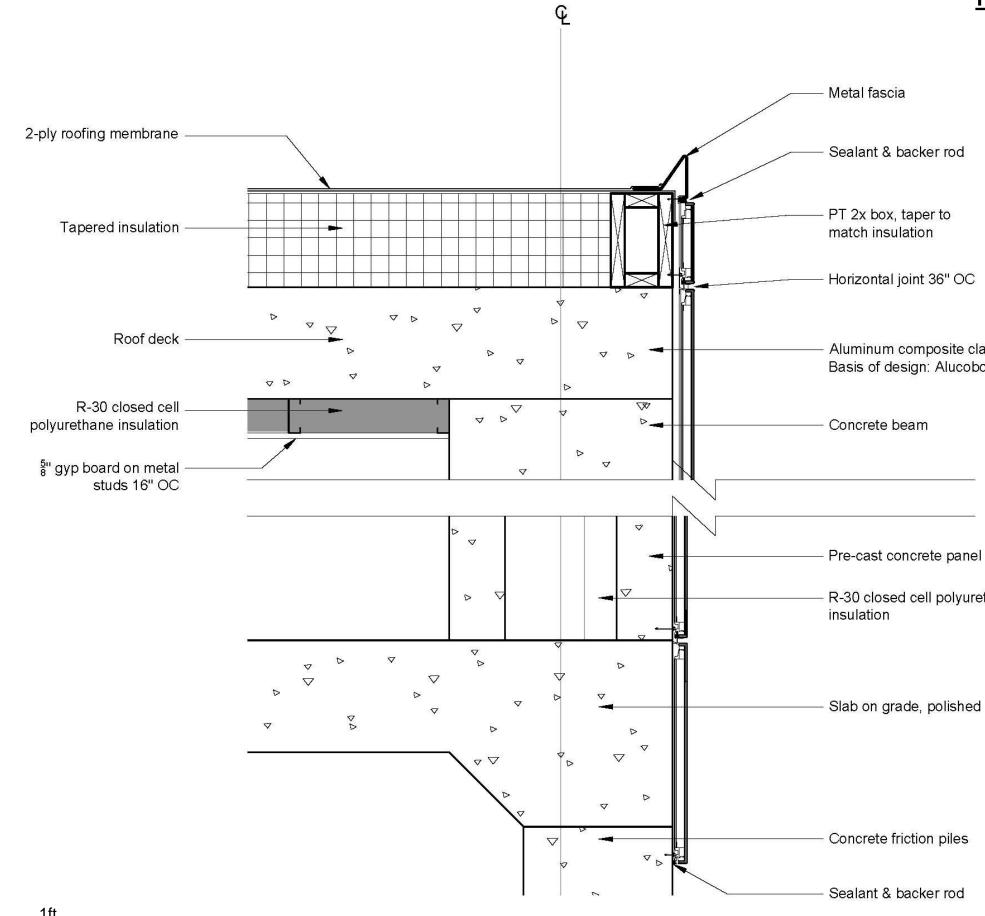

#### Wall Section

#### Parapet and Sill Detail

Aluminum composite cladding, Basis of design: Alucobond dry seal

R-30 closed cell polyurethane

Slab on grade, polished finish

Aluminum composite cladding

Due to the hot and humid climate of Mobile, the building itself is constructed of durable materials: a concrete frame and interior finishes with an exterior aluminum cladding. Since Mobile is on the Gulf of Mexico, the building often will need to endure the side effects of hurricanes particularly flooding from storm surges with minimal repairs.