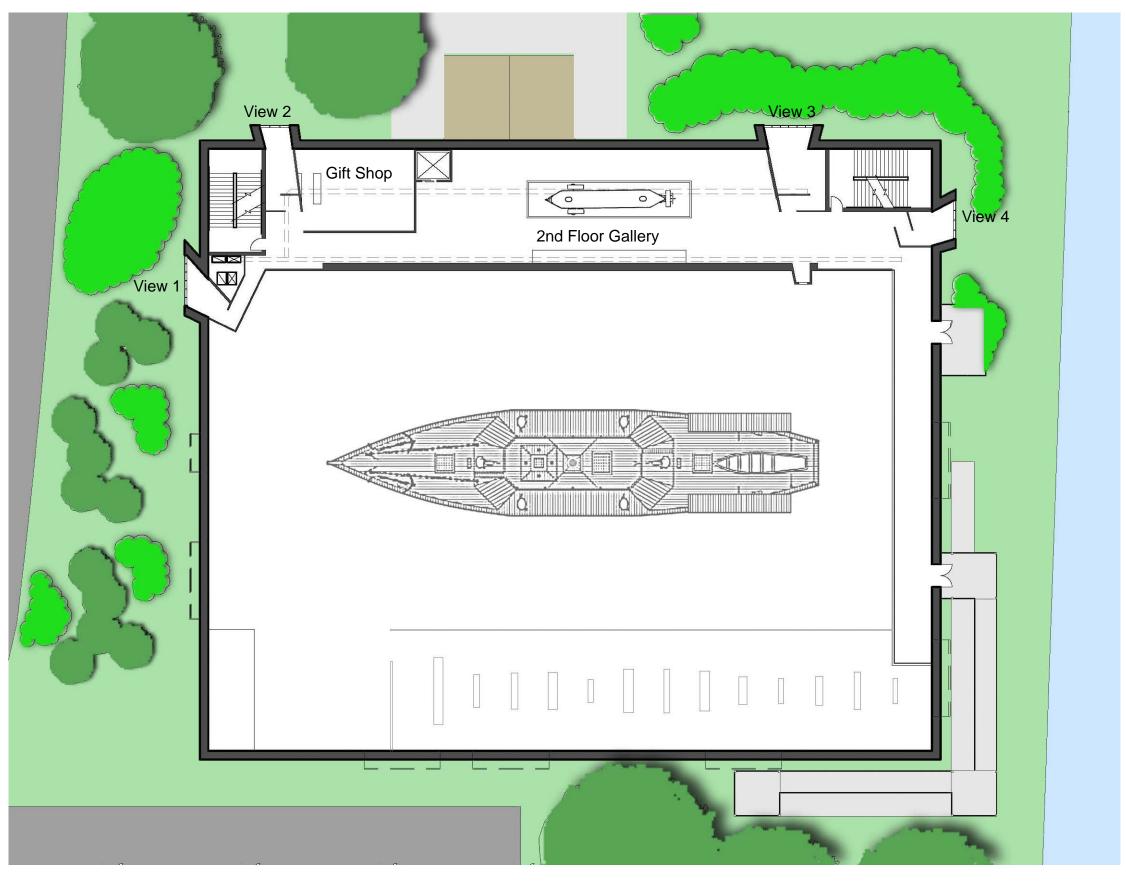

ttage Built: 1836



Bragg-Mitchell Mansion Style: reek Revival (antebellum) Built: 1855



Dauphin St. Historical Downtown Mobile



Mobile City Hospital Style: Greek Revival Built: 1830



USS Alabama (WWII) Battleship Alabama Memorial Park

RSA Battlehouse Tower





#### <u>Context</u>

 $\bigcirc$ 







 $\bigcirc$ 







 $\bigcirc$ 

Gulf Coast Exploreum







Fort Conde







Austal









Open view to river





Open view to river Block unpleasant views to west and south Block hot light from west and south

#### <u>Workshop</u>



Open view to river Block unpleasant views to west and south Block hot light from west and south Shade west and south walls Allow select views through west wall







# <u>Site Plan</u>





### **Basement Floor Plan**





#### First Floor Plan





#### Second Floor Plan



Oft 25ft

# Third Floor Plan









#### Site Diagram







# **Building Section**





# **Building Section**





#### Wall Section





#### Parapet and Sill Detail

Aluminum composite cladding, Basis of design: Alucobond dry seal

R-30 closed cell polyurethane

Slab on grade, polished finish





Aluminum composite cladding

#### Window Detail



# Skylight Detail



#### **Balcony Section**





### North Elevation





#### East Elevation





#### South Elevation





#### West Elevation



# <u>NE View</u>



# <u>SE View</u>







# <u>NE View</u>



### <u>Lobby</u>



# View into gallery



# <u>Gallery</u>



# <u>Gallery</u>



## <u>Gallery</u>



## Gallery - NE corner



### View 1 to Museum of Mobile and Gulf Coast Exploreum





### View