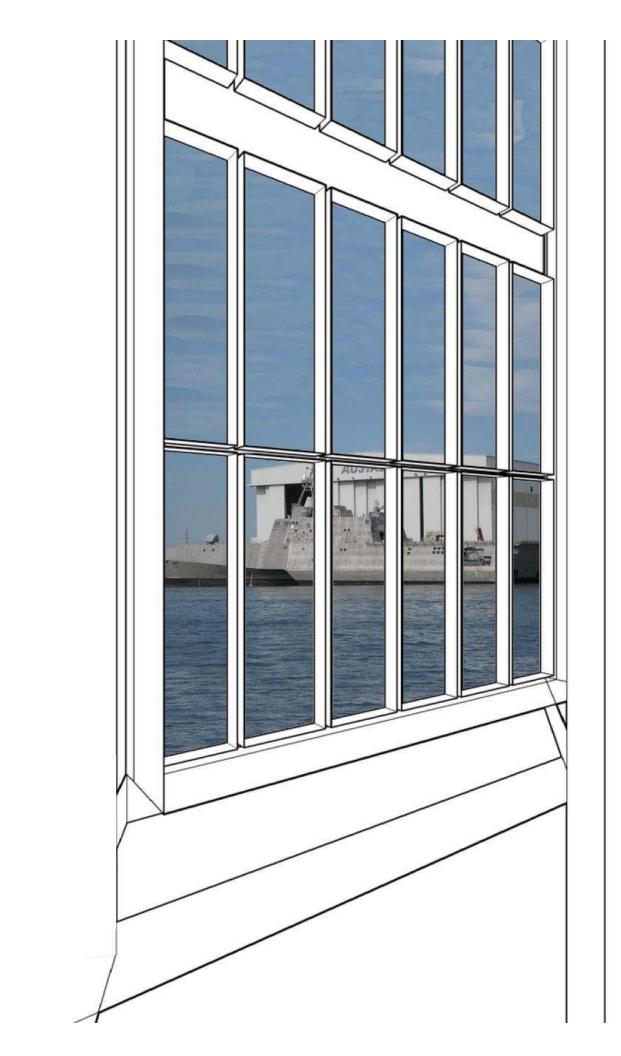

agram







# **Building Section**





# **Building Section**





#### Wall Section





#### Parapet and Sill Detail

Aluminum composite cladding, Basis of design: Alucobond dry seal

R-30 closed cell polyurethane

Slab on grade, polished finish





Aluminum composite cladding

#### Window Detail



# Skylight Detail



#### **Balcony Section**





### North Elevation





#### East Elevation





#### South Elevation





#### West Elevation



# <u>NE View</u>



# <u>SE View</u>







# <u>NE View</u>



### <u>Lobby</u>



# View into gallery



# <u>Gallery</u>



# <u>Gallery</u>



## <u>Gallery</u>



## Gallery - NE corner



### View 1 to Museum of Mobile and Gulf Coast Exploreum





### View 2 to RSA Battlehouse Tower



### View 3 to Arthur R. Outlaw Convention Center



## View 4 to Austal shipbuilding



# View to Gallery



# View to Gallery



H.L. Hunley



# Addendum - Site Model



# Addendum - Building Model