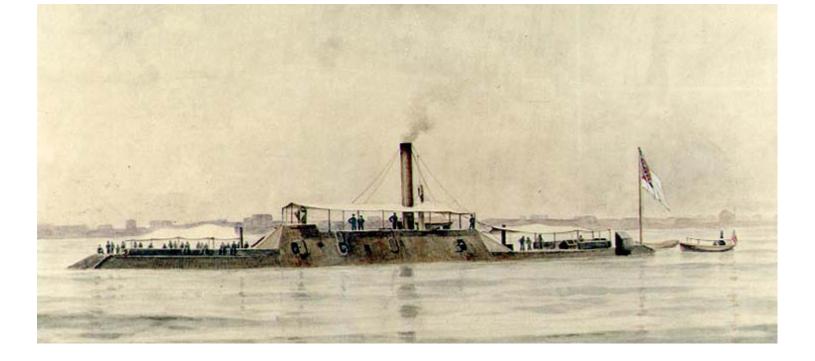

One of the best means of education is through experiencing something as opposed to simply reading about it so the Maritime Center has a docked recreation of the CSS Tennessee for visitors to go aboard and see the interior. The Tennessee is an example of the typical ironclad built in Mobile but it was also the flagship of the ironclad fleet that defended Mobile in the Battle of Mobile Bay. Inside the center, is a large model of the exterior of the CSS Baltic, one of the sailing ships in Mobile that was converted to an ironclad early in the war. This model is large enough to allow people stand on it, examine the details of its construction, and imagine what sailing the ship might have been like.