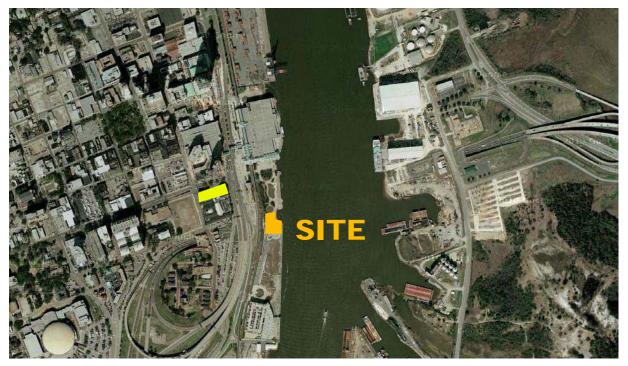

1. Mobile, AL          | 66.9 |
|------------------------|------|
| 2. Pensacola, FL       | 64.6 |
| 3. New Orleans, LA     | 63.9 |
| 4. West Palm Beach, FL | 62.5 |
| 5. Lafayette, LA       | 61.8 |
| 6. Baton Rouge, LA     | 61.7 |
| 7. Miami, FL           | 61.5 |
| 8. Port Arthur, TX     | 60.8 |
| 9. Tallahassee, FL     | 60.5 |
| 10. Lake Charles, LA   | 58.2 |

#### Climate Data



Beal-Gaillard House Style: Creole Cottage Built: 1836



Bragg-Mitchell Mansion Style: reek Revival (antebellum) Built: 1855



Dauphin St. Historical Downtown Mobile



Mobile City Hospital Style: Greek Revival Built: 1830



USS Alabama (WWII) Battleship Alabama Memorial Park

RSA Battlehouse Tower





#### <u>Context</u>

 $\bigcirc$ 







 $\bigcirc$ 







 $\bigcirc$ 

Gulf Coast Exploreum







Fort Conde







Austal









Open view to river





Open view to river Block unpleasant views to west and south Block hot light from west and south

#### <u>Workshop</u>



Open view to river Block unpleasant views to west and south Block hot light from west and south Shade west and south walls Allow select views through west wall







# <u>Site Plan</u>





### **Basement Floor Plan**





#### First Floor Plan





#### Second Floor Plan



Oft 25ft

# Third Floor Plan









#### Site Diagram







# **Building Section**





# **Building Section**





#### Wall Section





#### Parapet and Sill Detail

Aluminum composite cladding, Basis of design: Alucobond dry seal

R-30 closed cell polyurethane

Slab on grade, polished finish





Aluminum composite cladding

#### W