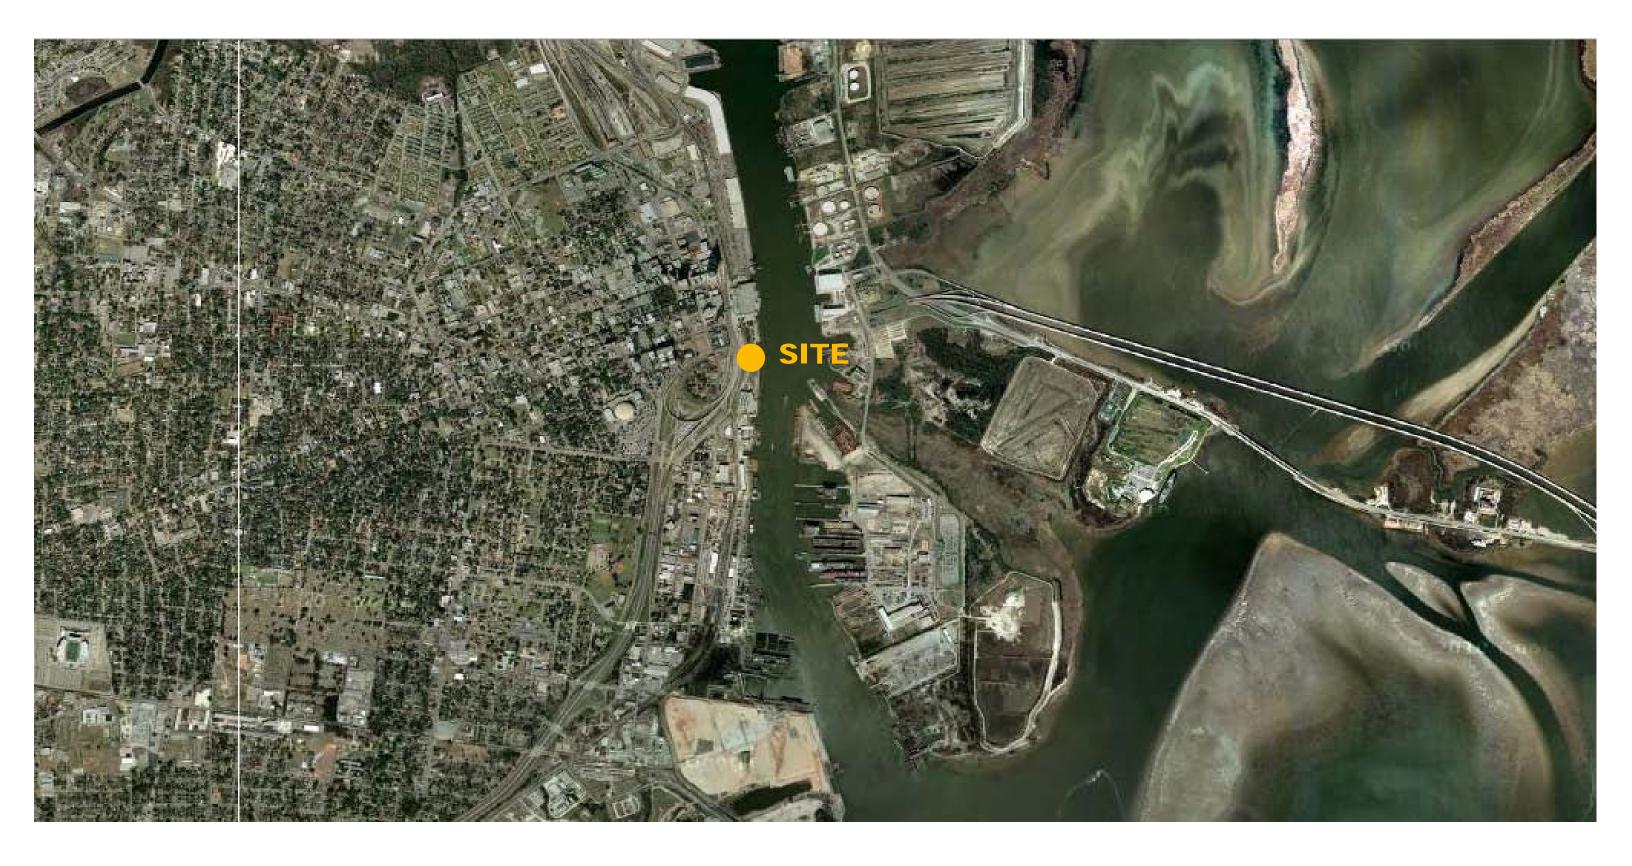

# <u>Region</u>

#### <u>Context</u>

 $\bigcirc$ 

 $\bigcirc$ 

 $\bigcirc$ 

Gulf Coast Exploreum

Fort Conde

Austal

Open view to river