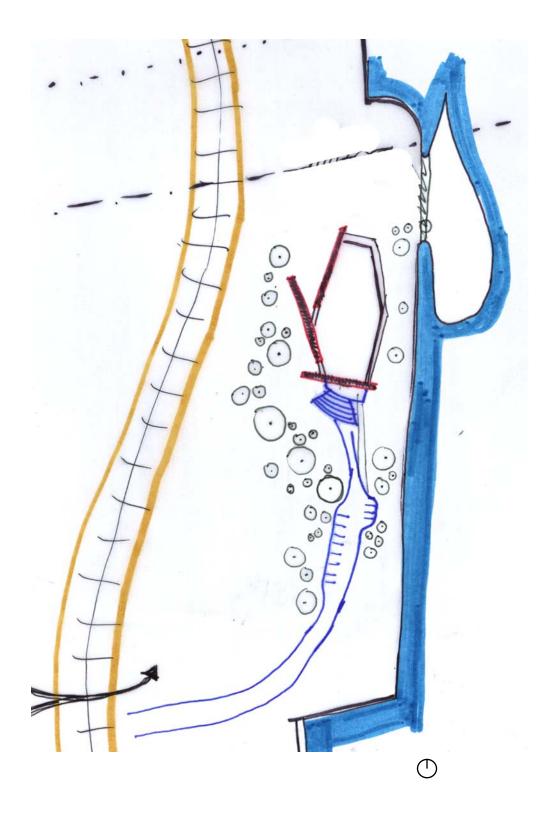

e, LA       | 61.8 |
| 6. Baton Rouge, LA     | 61.7 |
| 7. Miami, FL           | 61.5 |
| 8. Port Arthur, TX     | 60.8 |
| 9. Tallahassee, FL     | 60.5 |
| 10. Lake Charles, LA   | 58.2 |

#### Climate Data



Beal-Gaillard House Style: Creole Cottage Built: 1836



Bragg-Mitchell Mansion Style: reek Revival (antebellum) Built: 1855



Dauphin St. Historical Downtown Mobile



Mobile City Hospital Style: Greek Revival Built: 1830



USS Alabama (WWII) Battleship Alabama Memorial Park

RSA Battlehouse Tower





#### <u>Context</u>

 $\bigcirc$ 







 $\bigcirc$ 







 $\bigcirc$ 

Gulf Coast Exploreum







Fort Conde







Austal









Open view to river





Open view to river Block unpleasant views to west and south Block hot light from west and south

#### <u>Workshop</u>



Open view to river Block unpleasant views to west and south Block hot light from west and south Shade west and south walls Allow select views through west wall







# <u>Site Plan</u>





### **Basement Floor Plan**





#### First Floor Plan





#### Second Floor Plan



Oft 25ft

# Third Floor Plan









#### Site Diagram







# **Building Section**





# **Building Section**





#### Wall Section





#### Parapet and Sill Detail

Aluminum composite cladding, Basis of design: Alucobond dry seal

R-30 closed cell polyurethane

Slab on grade, polished finish





Aluminum composite cladding

#### Window Detail



# Skylight Detail



#### **Balcony Section**





### North Elevation





#### East Elevation





#### South Elevation





#### West Elevation



# <u>NE View</u