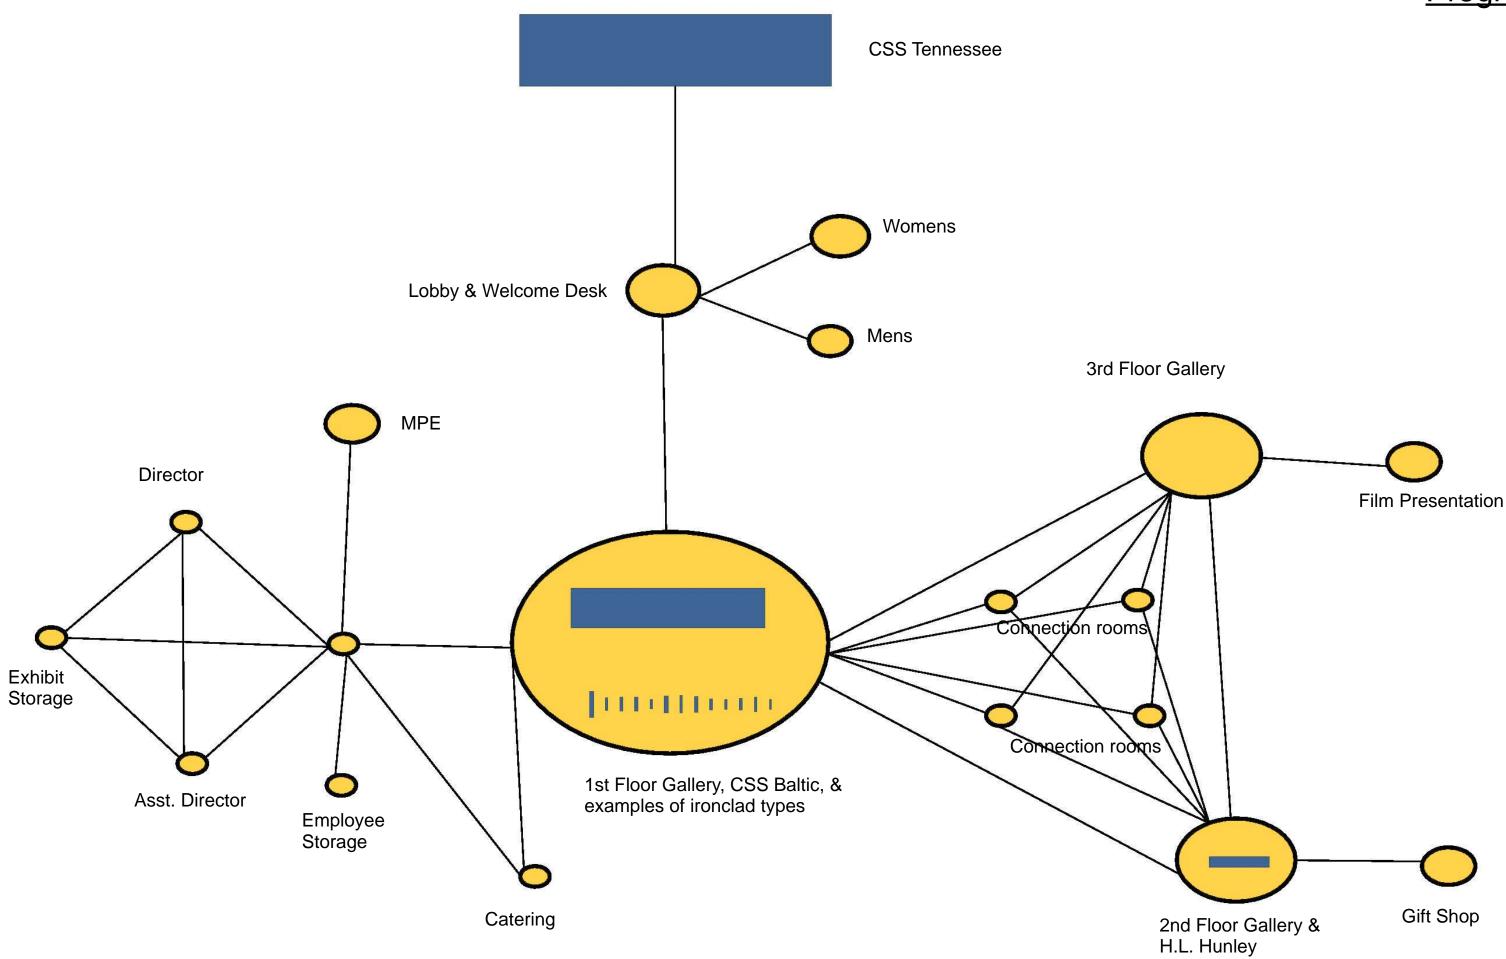

#### <u>Program</u>

| В. | Spa |
|----|-----|
|    |     |

| Spaces               | 8                                                                                                       |                       |                                        |                                            |                                  |                                                                                                        |
|----------------------|---------------------------------------------------------------------------------------------------------|-----------------------|----------------------------------------|--------------------------------------------|----------------------------------|--------------------------------------------------------------------------------------------------------|
| 2.00 0               | Sallery                                                                                                 | Qty.                  | Net S.F.                               | Total Net S.F.                             | Capacity                         | Notes                                                                                                  |
|                      | First floor gallery<br>Second floor gallery<br>Third Floor<br>Film presentation<br>Connections          | 1<br>1<br>1<br>1<br>4 | 23,390<br>3,216<br>3,216<br>644<br>198 | 23,390<br>3,216<br>3,216<br>644<br>792     | 1,559<br>214<br>214<br>43<br>113 | H.L. Hunley location                                                                                   |
|                      |                                                                                                         |                       |                                        | 31,258                                     | 2,144                            |                                                                                                        |
| 3.00 V               | isitor Services                                                                                         | Qty.                  | Net S.F.                               | Total Net S.F.                             | Capacity                         | Notes                                                                                                  |
| 3.03                 | Lobby & welcome desk<br>Men's room<br>Women's room<br>Gift shop                                         | 1<br>1<br>1<br>1      | 1,116<br>391<br>758<br>644             | 1,116<br>391<br>758<br>644<br><b>2,909</b> | 159<br>0<br>11<br><b>170</b>     | 13 stalls<br>25 stalls                                                                                 |
| <b>1.00</b> A        | Administration                                                                                          | Qty.                  | Net S.F.                               | Total Net S.F.                             | Capacity                         | Notes                                                                                                  |
| 4.03<br>4.04<br>4.05 | Director's office<br>Assistant's office<br>Secretary<br>Employee storage<br>Exhibit storage<br>Catering | 1<br>1<br>1<br>1<br>1 | 200<br>136<br>193<br>62<br>226<br>90   | 200<br>136<br>193<br>193<br>226<br>90      | 2<br>1<br>2<br>2<br>1            | reception, xerox machine, storage files<br>large item display storage<br>catering - refrigerator, sink |
|                      |                                                                                                         |                       |                                        | 1038                                       | 8                                |                                                                                                        |
| 5.00 E               | Building Support                                                                                        | Qty.                  | Net S.F.                               | Total Net S.F.                             | Capacity                         | Notes                                                                                                  |
|                      | MPE<br>Custodial                                                                                        | 1                     | 627<br>49                              | 627<br>49                                  | 6<br>0                           | air handlers, hot water heater<br>janitor                                                              |
|                      |                                                                                                         |                       |                                        | 676                                        | 7                                |                                                                                                        |
|                      |                                                                                                         |                       |                                        | Total Net S.F.                             | Capacity                         |                                                                                                        |
|                      | NET AREA TOTAL                                                                                          |                       |                                        |                                            |                                  |                                                                                                        |
|                      | REA TOTAL                                                                                               |                       | -                                      | 35,881                                     | 2,330                            |                                                                                                        |
| NET A                | REA TOTAL                                                                                               |                       | -                                      | <b>35,881</b><br>1.25                      | 2,330                            |                                                                                                        |

| Spaces                       |                                                                                                         |                       |                                        |                                        |                                  |                                                                                                        |
|------------------------------|---------------------------------------------------------------------------------------------------------|-----------------------|----------------------------------------|----------------------------------------|----------------------------------|--------------------------------------------------------------------------------------------------------|
| 2.00 Ga                      | illery                                                                                                  | Qty.                  | Net S.F.                               | Total Net S.F.                         | Capacity                         | Notes                                                                                                  |
| 2.02<br>2.03<br>2.04         | First floor gallery<br>Second floor gallery<br>Third Floor<br>Film presentation<br>Connections          | 1<br>1<br>1<br>1<br>4 | 23,390<br>3,216<br>3,216<br>644<br>198 | 23,390<br>3,216<br>3,216<br>644<br>792 | 1,559<br>214<br>214<br>43<br>113 | H.L. Hunley location                                                                                   |
|                              |                                                                                                         |                       |                                        | 31,258                                 | 2,144                            |                                                                                                        |
| 3.00 Vi                      | sitor Services                                                                                          | Qty.                  | Net S.F.                               | Total Net S.F.                         | Capacity                         | Notes                                                                                                  |
| 3.02<br>3.03                 | Lobby & welcome desk<br>Men's room<br>Women's room<br>Gift shop                                         | 1<br>1<br>1<br>1      | 1,116<br>391<br>758<br>644             | 1,116<br>391<br>758<br>644             | 159<br>0<br>0<br>11              | 13 stalls<br>25 stalls                                                                                 |
|                              |                                                                                                         |                       |                                        | 2,909                                  | 170                              |                                                                                                        |
| 1.00 Ad                      | Iministration                                                                                           | Qty.                  | Net S.F.                               | Total Net S.F.                         | Capacity                         | Notes                                                                                                  |
| 4.02<br>4.03<br>4.04<br>4.05 | Director's office<br>Assistant's office<br>Secretary<br>Employee storage<br>Exhibit storage<br>Catering | 1<br>1<br>1<br>1<br>1 | 200<br>136<br>193<br>62<br>226<br>90   | 200<br>136<br>193<br>193<br>226<br>90  | 2<br>1<br>2<br>2<br>1            | reception, xerox machine, storage files<br>large item display storage<br>catering - refrigerator, sink |
|                              |                                                                                                         |                       | 0011044                                | 1038                                   | 8                                |                                                                                                        |
| 5.00 Bu                      | ilding Support                                                                                          | Qty.                  | Net S.F.                               | Total Net S.F.                         | Capacity                         | Notes                                                                                                  |
|                              | MPE<br>Custodial                                                                                        | 1                     | 627<br>49                              | 627<br>49                              | 6<br>0                           | air handlers, hot water heater<br>janitor                                                              |
|                              |                                                                                                         |                       |                                        | 676                                    | 7                                |                                                                                                        |
|                              |                                                                                                         |                       |                                        | Total Net S.F.                         | Capacity                         |                                                                                                        |
| NET AR                       | EA TOTAL                                                                                                |                       |                                        | 35,881                                 | 2,330                            |                                                                                                        |
|                              |                                                                                                         |                       |                                        | 1.25                                   |                                  |                                                                                                        |
| GROSS                        | AREA ESTIMATE                                                                                           |                       |                                        | 44,851                                 |                                  |                                                                                                        |

| Spaces               |                                                                                                         |                       |                                        |                                        |                                  |                                                                                                        |
|----------------------|---------------------------------------------------------------------------------------------------------|-----------------------|----------------------------------------|----------------------------------------|----------------------------------|--------------------------------------------------------------------------------------------------------|
| 2.00 G               | allery                                                                                                  | Qty.                  | Net S.F.                               | Total Net S.F.                         | Capacity                         | Notes                                                                                                  |
| 2.03<br>2.04         | First floor gallery<br>Second floor gallery<br>Third Floor<br>Film presentation<br>Connections          | 1<br>1<br>1<br>1<br>4 | 23,390<br>3,216<br>3,216<br>644<br>198 | 23,390<br>3,216<br>3,216<br>644<br>792 | 1,559<br>214<br>214<br>43<br>113 | H.L. Hunley location                                                                                   |
|                      |                                                                                                         |                       |                                        | 31,258                                 | 2,144                            |                                                                                                        |
| 3.00 V               | isitor Services                                                                                         | Qty.                  | Net S.F.                               | Total Net S.F.                         | Capacity                         | Notes                                                                                                  |
| 3.03                 | Lobby & welcome desk<br>Men's room<br>Women's room<br>Gift shop                                         | 1<br>1<br>1<br>1      | 1,116<br>391<br>758<br>644             | 1,116<br>391<br>758<br>644             | 159<br>0<br>0<br>11              | 13 stalls<br>25 stalls                                                                                 |
|                      |                                                                                                         |                       |                                        | 2,909                                  | 170                              |                                                                                                        |
| 4.00 A               | dministration                                                                                           | Qty.                  | Net S.F.                               | Total Net S.F.                         | Capacity                         | Notes                                                                                                  |
| 4.03<br>4.04<br>4.05 | Director's office<br>Assistant's office<br>Secretary<br>Employee storage<br>Exhibit storage<br>Catering | 1<br>1<br>1<br>1<br>1 | 200<br>136<br>193<br>62<br>226<br>90   | 200<br>136<br>193<br>193<br>226<br>90  | 2<br>1<br>2<br>2<br>1            | reception, xerox machine, storage files<br>large item display storage<br>catering - refrigerator, sink |
| Part of said of s    |                                                                                                         |                       |                                        | 1038                                   | 8                                |                                                                                                        |
| 5.00 B               | uilding Support                                                                                         | Qty.                  | Net S.F.                               | Total Net S.F.                         | Capacity                         | Notes                                                                                                  |
| 5.01<br>5.02         | MPE<br>Custodial                                                                                        | 1                     | 627<br>49                              | 627<br>49                              | 6<br>0                           | air handlers, hot water heater<br>janitor                                                              |
|                      |                                                                                                         |                       |                                        | 676                                    | 7                                |                                                                                                        |
|                      |                                                                                                         |                       |                                        | Total Net S.F.                         | Capacity                         |                                                                                                        |
| NET AREA TOTAL       |                                                                                                         |                       | -                                      | 35,881                                 | 2,330                            |                                                                                                        |
|                      |                                                                                                         |                       |                                        | 1.25                                   |                                  |                                                                                                        |
| GROSS                | AREA ESTIMATE                                                                                           |                       |                                        | 44,851                                 |                                  |                                                                                                        |

| Spaces                                                                                                                                                                                  |                       |                                        |                                        |                                  |                                                                                                        |
|-----------------------------------------------------------------------------------------------------------------------------------------------------------------------------------------|-----------------------|----------------------------------------|----------------------------------------|----------------------------------|--------------------------------------------------------------------------------------------------------|
| 2.00 Gallery                                                                                                                                                                            | Qty.                  | Net S.F.                               | Total Net S.F.                         | Capacity                         | Notes                                                                                                  |
| <ul><li>2.01 First floor gallery</li><li>2.02 Second floor gallery</li><li>2.03 Third Floor</li><li>2.04 Film presentation</li><li>2.05 Connections</li></ul>                           | 1<br>1<br>1<br>1<br>4 | 23,390<br>3,216<br>3,216<br>644<br>198 | 23,390<br>3,216<br>3,216<br>644<br>792 | 1,559<br>214<br>214<br>43<br>113 | H.L. Hunley location                                                                                   |
|                                                                                                                                                                                         |                       |                                        | 31,258                                 | 2,144                            |                                                                                                        |
| 3.00 Visitor Services                                                                                                                                                                   | Qty.                  | Net S.F.                               | Total Net S.F.                         | Capacity                         | Notes                                                                                                  |
| 3.01 Lobby & welcome desk<br>3.02 Men's room<br>3.03 Women's room<br>3.04 Gift shop                                                                                                     | 1<br>1<br>1<br>1      | 1,116<br>391<br>758<br>644             | 1,116<br>391<br>758<br>644             | 159<br>0<br>0<br>11              | 13 stalls<br>25 stalls                                                                                 |
|                                                                                                                                                                                         |                       |                                        | 2,909                                  | 170                              |                                                                                                        |
| 4.00 Administration                                                                                                                                                                     | Qty.                  | Net S.F.                               | Total Net S.F.                         | Capacity                         | Notes                                                                                                  |
| <ul> <li>4.01 Director's office</li> <li>4.02 Assistant's office</li> <li>4.03 Secretary</li> <li>4.04 Employee storage</li> <li>4.05 Exhibit storage</li> <li>4.06 Catering</li> </ul> | 1<br>1<br>1<br>1<br>1 | 200<br>136<br>193<br>62<br>226<br>90   | 200<br>136<br>193<br>193<br>226<br>90  | 2<br>1<br>2<br>2<br>1            | reception, xerox machine, storage files<br>large item display storage<br>catering - refrigerator, sink |
|                                                                                                                                                                                         |                       |                                        | 1038                                   | 8                                |                                                                                                        |
| 5.00 Building Support                                                                                                                                                                   | Qty.                  | Net S.F.                               | Total Net S.F.                         | Capacity                         | Notes                                                                                                  |
| 5.01 MPE<br>5.02 Custodial                                                                                                                                                              | 1<br>1                | 627<br>49                              | 627<br>49                              | 6<br>0                           | air handlers, hot water heater<br>janitor                                                              |
|                                                                                                                                                                                         |                       |                                        | 676                                    | 7                                |                                                                                                        |
|                                                                                                                                                                                         |                       |                                        |                                        |                                  |                                                                                                        |
| NET AREA TOTAL                                                                                                                                                                          |                       | -                                      | Total Net S.F.<br>35,881               | Capacity <b>2,330</b>            |                                                                                                        |
|                                                                                                                                                                                         |                       |                                        | 1.25                                   | 2,000                            |                                                                                                        |
| GROSS AREA ESTIMATE                                                                                                                                                                     |                       |                                        | 44.851                                 |                                  |                                                                                                        |