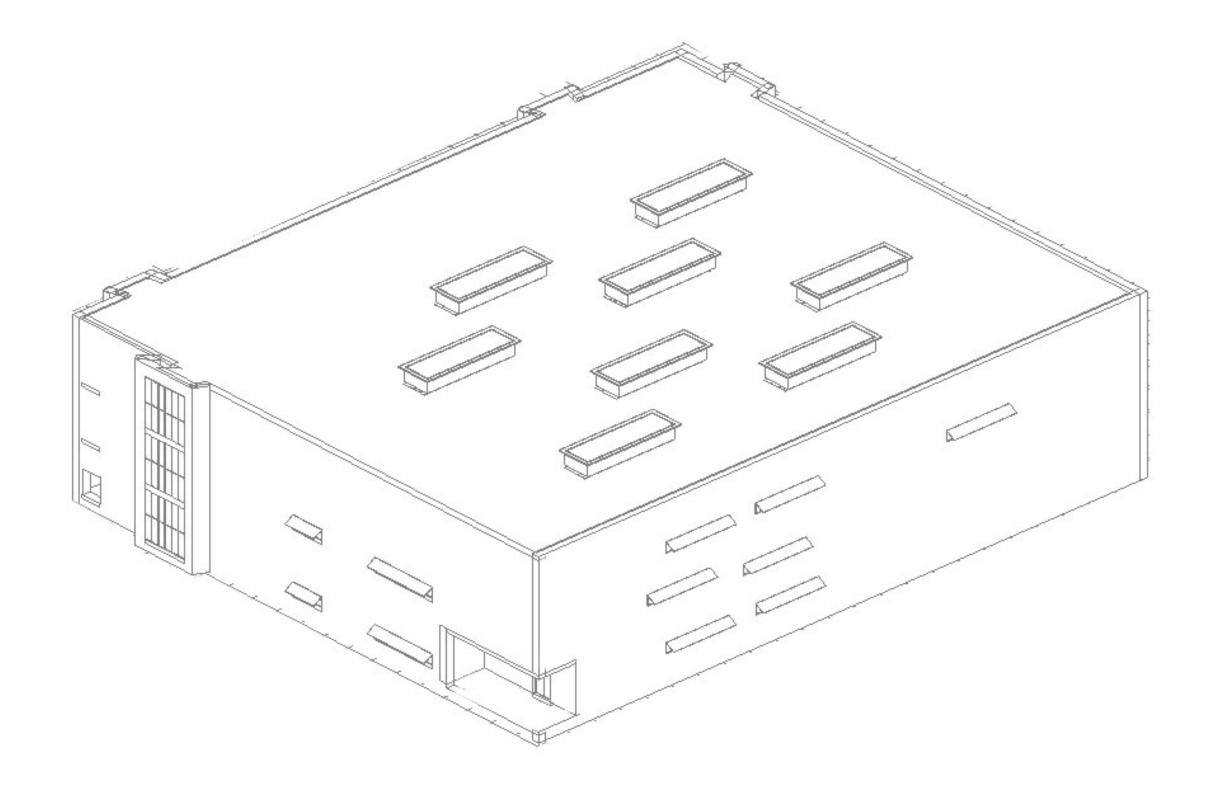

ock unpleasant views to west and south Block hot light from west and south Shade west and south walls Allow select views through west wall







# <u>Site Plan</u>





### **Basement Floor Plan**





#### First Floor Plan





#### Second Floor Plan



Oft 25ft

# Third Floor Plan









#### Site Diagram







# **Building Section**





# **Building Section**





#### Wall Section





#### Parapet and Sill Detail

Aluminum composite cladding, Basis of design: Alucobond dry seal

R-30 closed cell polyurethane

Slab on grade, polished finish





Aluminum composite cladding

#### Window Detail



# Skylight Detail



#### **Balcony Section**





### North Elevation





#### East Elevation





#### South Elevation





#### West Elevation



# <u>NE View</u>



# <u>SE View</u>







# <u>NE View</u>



### <u>Lobby</u>



# View into gallery



# <u>Gallery</u>



# <u>Gallery</u>



## <u>Gallery</u>



## Gallery - NE corner



### View 1 to Museum of Mobile and Gulf Coast Exploreum





### View 2 to RSA Battlehouse Tower



### View 3 to Arthur R. Outlaw Convention Center



## View 4 to Austal shipbuilding



# View to Gallery



# View to Gallery



H.L. Hunley



# Addendum - Site Model



# Addendum - Building Model