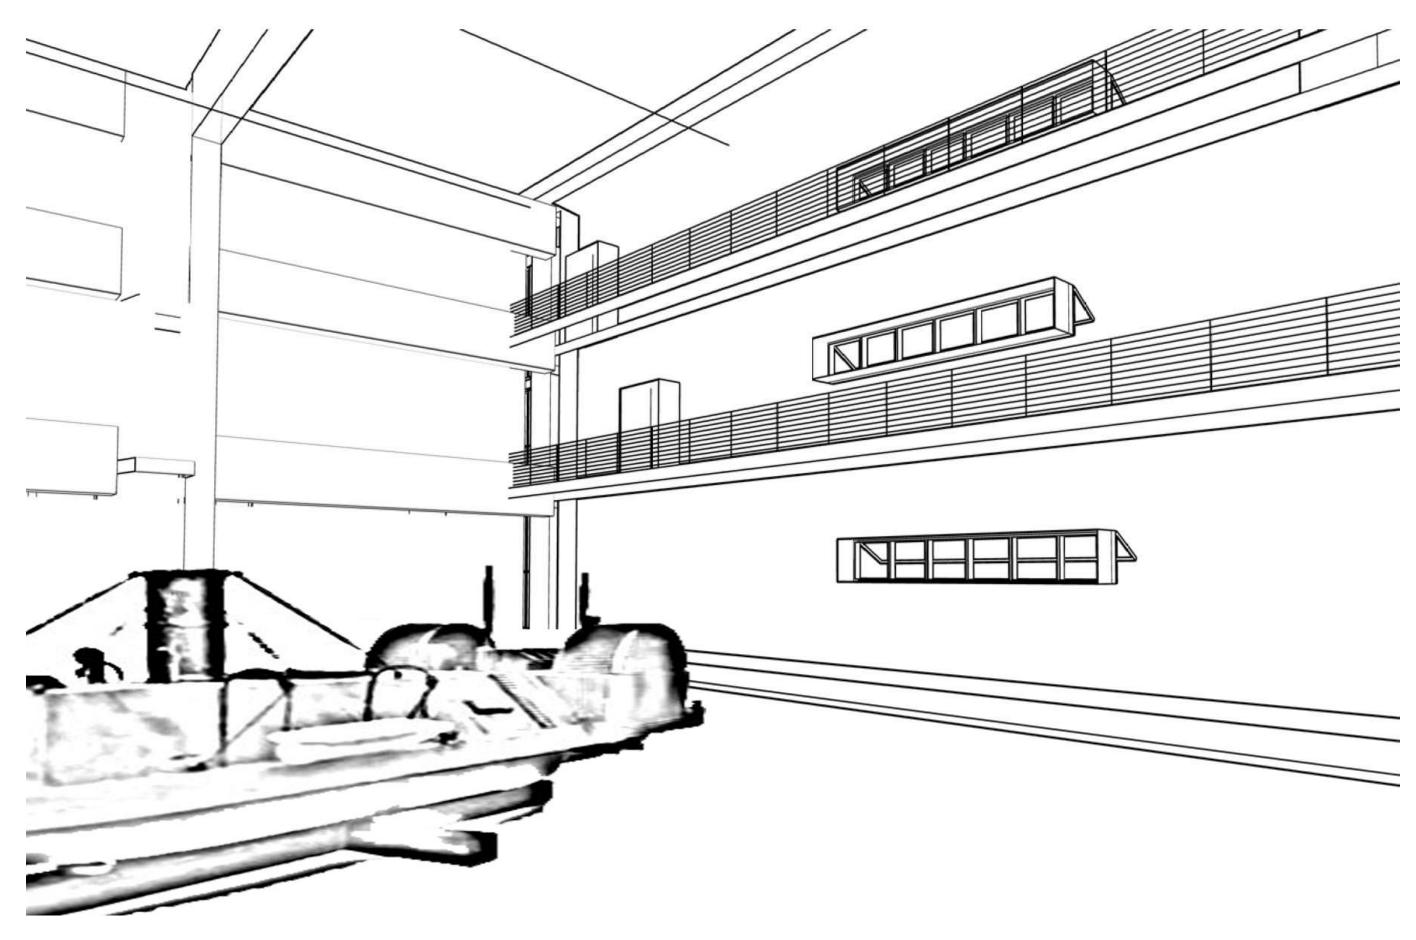

# View into gallery

# <u>Gallery</u>

## <u>Gallery</u>

## Gallery - NE corner