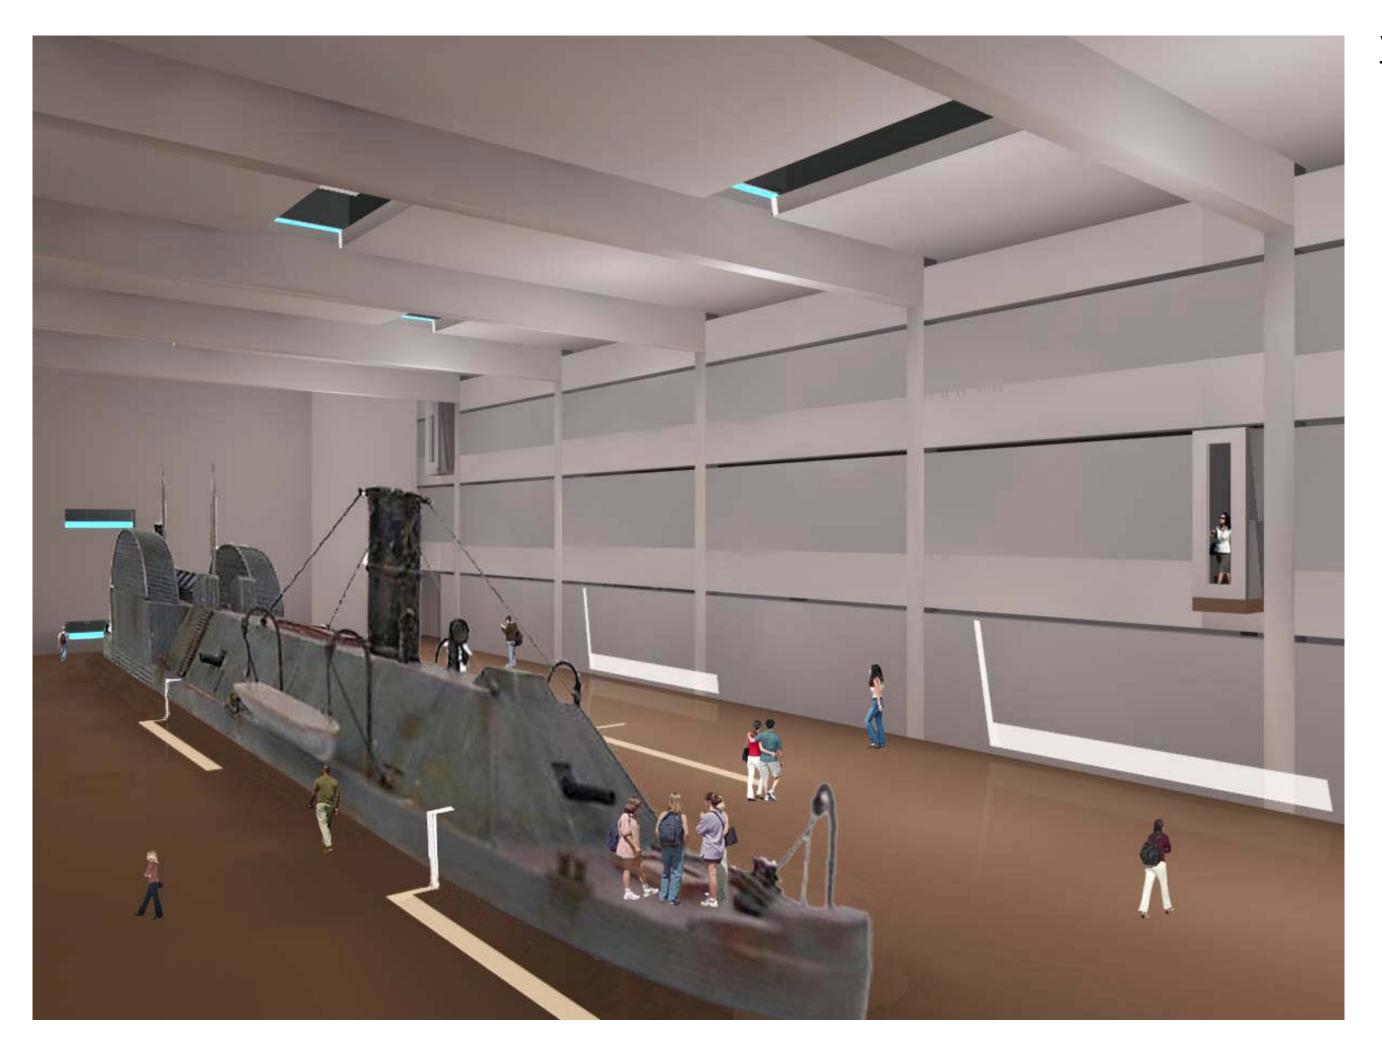

One of the best means of education is through experiencing something as opposed to simply reading about it so the Maritime Center has a docked recreation of the CSS Tennessee for visitors to go aboard and see the interior. The Tennessee is an example of the typical ironclad built in Mobile but it was also the flagship of the ironclad fleet that defended Mobile in the Battle of Mobile Bay. Inside the center, is a large model of the exterior of the CSS Baltic, one of the sailing ships in Mobile that was converted to an ironclad early in the war. This model is large enough to allow people stand on it, examine the details of its construction, and imagine what sailing the ship might have been like.

# View into gallery

# <u>Gallery</u>