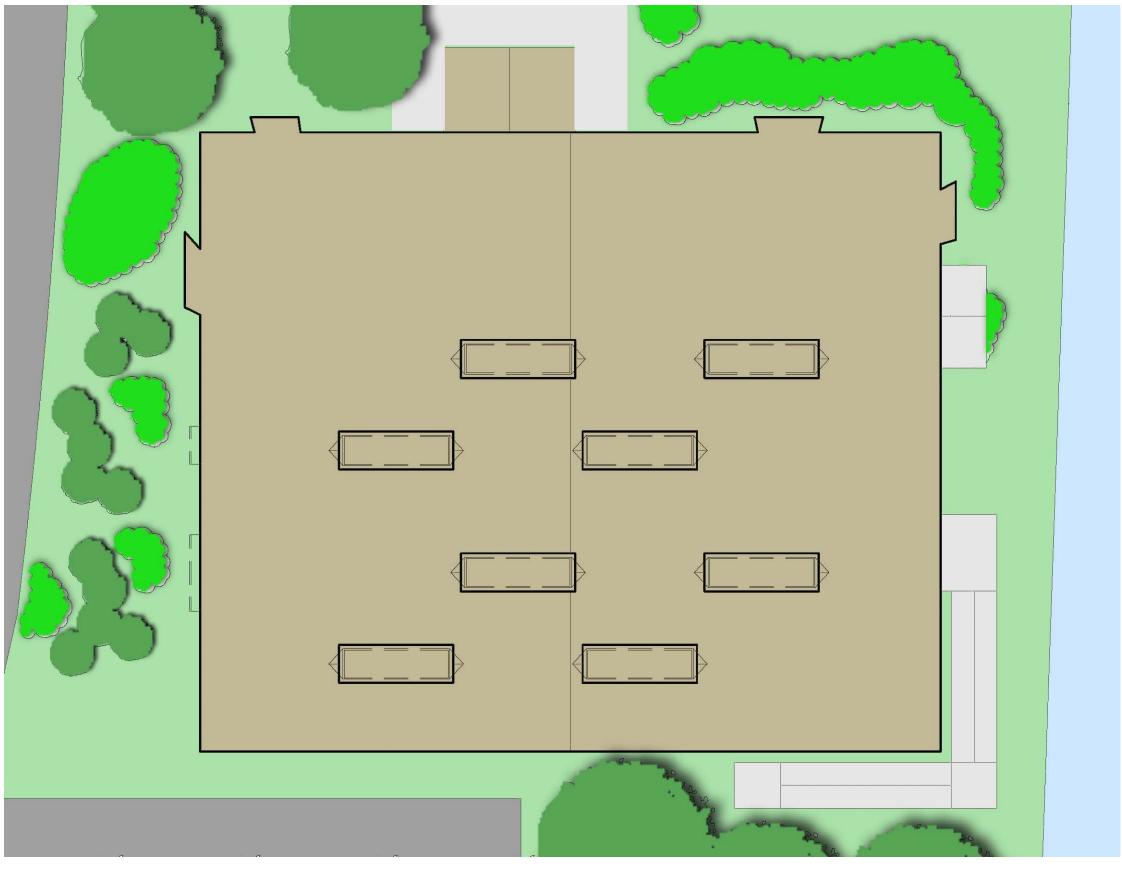

val (antebellum) Built: 1855



Dauphin St. Historical Downtown Mobile



Mobile City Hospital Style: Greek Revival Built: 1830



USS Alabama (WWII) Battleship Alabama Memorial Park

RSA Battlehouse Tower





#### <u>Context</u>

 $\bigcirc$ 







 $\bigcirc$ 







 $\bigcirc$ 

Gulf Coast Exploreum







Fort Conde







Austal









Open view to river





Open view to river Block unpleasant views to west and south Block hot light from west and south

#### <u>Workshop</u>



Open view to river Block unpleasant views to west and south Block hot light from west and south Shade west and south walls Allow select views through west wall







# <u>Site Plan</u>





### **Basement Floor Plan**





#### First Floor Plan





#### Second Floor Plan



Oft 25ft

# Third Floor Plan









#### Site Diagram







# **Building Section**





# **Building Section**





#### Wall Section





#### Parapet and Sill Detail

Aluminum composite cladding, Basis of design: Alucobond dry seal

R-30 closed cell polyurethane

Slab on grade, polished finish





Aluminum composite cladding

#### Window Detail



# Skylight Detail



#### **Balcony Section**





### North Elevation





#### East Elevation





#### South Elevation





#### West Elevation



# <u>NE View</u>



# <u>SE View</u>







# <u>NE View</u>



### <u>Lobby</u>



# View into gallery



# <u>Gallery</u>



# <u>Gallery</u>



## <u>Gallery</u>



## Gallery - NE corner



### View 1 to Museum of Mobile and Gulf Coast Exploreum





### View 2 to RSA Battlehouse Tower



### View 3 to Arthur R. Outlaw