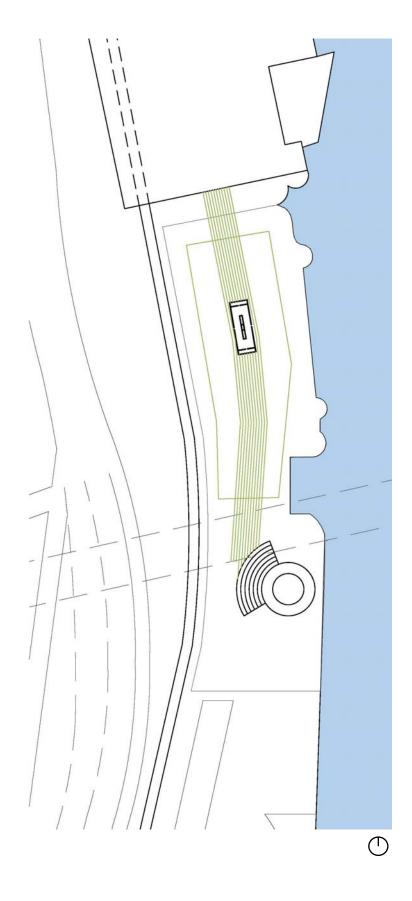

---------------------|------|
| 2. Pensacola, FL       | 64.6 |
| 3. New Orleans, LA     | 63.9 |
| 4. West Palm Beach, FL | 62.5 |
| 5. Lafayette, LA       | 61.8 |
| 6. Baton Rouge, LA     | 61.7 |
| 7. Miami, FL           | 61.5 |
| 8. Port Arthur, TX     | 60.8 |
| 9. Tallahassee, FL     | 60.5 |
| 10. Lake Charles, LA   | 58.2 |

#### Climate Data



Beal-Gaillard House Style: Creole Cottage Built: 1836



Bragg-Mitchell Mansion Style: reek Revival (antebellum) Built: 1855



Dauphin St. Historical Downtown Mobile



Mobile City Hospital Style: Greek Revival Built: 1830



USS Alabama (WWII) Battleship Alabama Memorial Park

RSA Battlehouse Tower





#### <u>Context</u>

 $\bigcirc$ 







 $\bigcirc$ 







 $\bigcirc$ 

Gulf Coast Exploreum







Fort Conde







Austal









Open view to river





Open view to river Block unpleasant views to west and south Block hot light from west and south

#### <u>Workshop</u>



Open view to river Block unpleasant views to west and south Block hot light from west and south Shade west and south walls Allow select views through west wall







# <u>Site Plan</u>





### **Basement Floor Plan**





#### First Floor Plan





#### Second Floor Plan



Oft 25ft

# Third Floor Plan









#### Site Diagram







# **Building Section**





# **Building Section**





#### Wall Section





#### Parapet and Sill Detail

Aluminum composite cladding, Basis of design: Alucobond dry seal

R-30 closed cell polyurethane

Slab on grade, polished finish





Aluminum composite cladding

#### Window Detail



# Skylight Detail