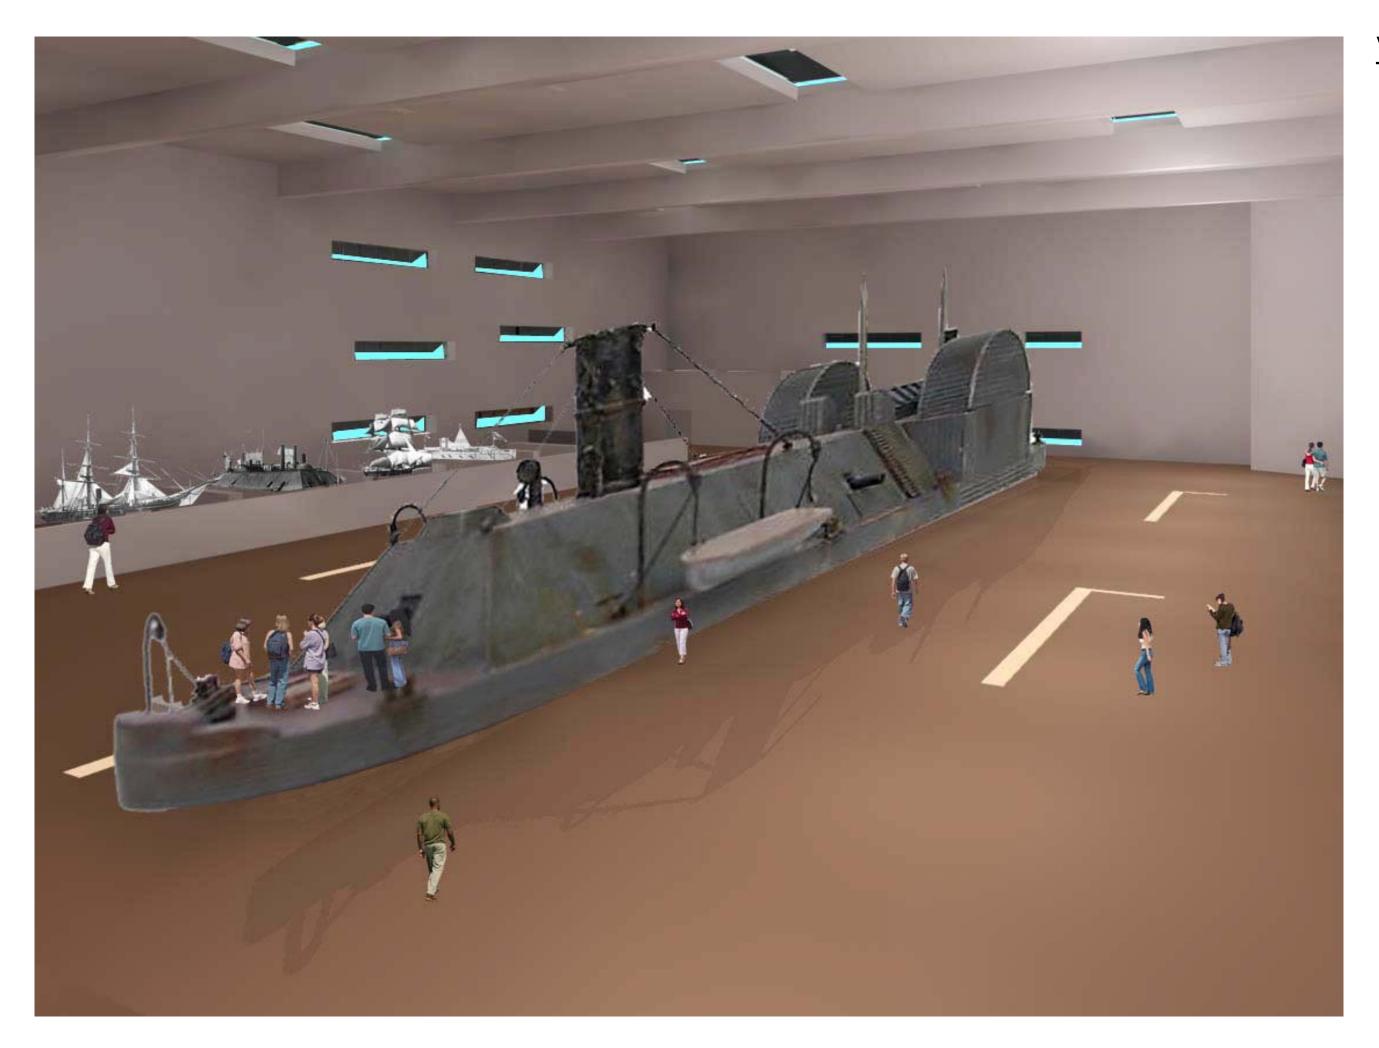

One of the best means of education is through experiencing something as opposed to simply reading about it so the Maritime Center has a docked recreation of the CSS Tennessee for visitors to go aboard and see the interior. The Tennessee is an example of the typical ironclad built in Mobile but it was also the flagship of the ironclad fleet that defended Mobile in the Battle of Mobile Bay. Inside the center, is a large model of the exterior of the CSS Baltic, one of the sailing ships in Mobile that was converted to an ironclad early in the war. This model is large enough to allow people stand on it, examine the details of its construction, and imagine what sailing the ship might have been like.

# <u>Gallery</u>