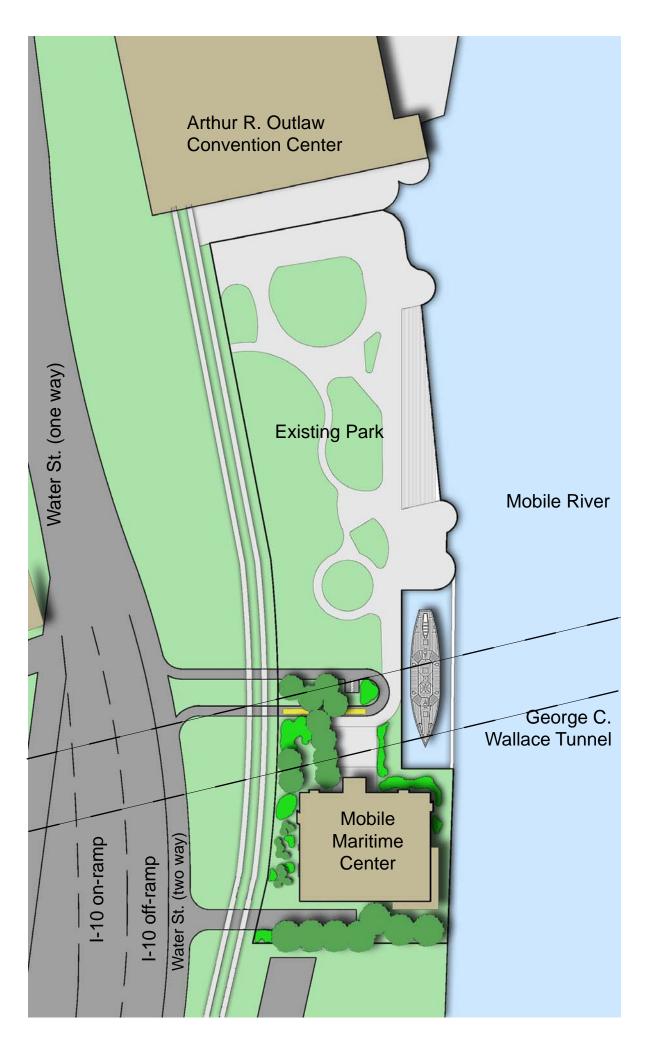

ke Charles, LA   | 58.2 |

#### Climate Data



Beal-Gaillard House Style: Creole Cottage Built: 1836



Bragg-Mitchell Mansion Style: reek Revival (antebellum) Built: 1855



Dauphin St. Historical Downtown Mobile



Mobile City Hospital Style: Greek Revival Built: 1830



USS Alabama (WWII) Battleship Alabama Memorial Park

RSA Battlehouse Tower





#### <u>Context</u>

 $\bigcirc$ 







 $\bigcirc$ 







 $\bigcirc$ 

Gulf Coast Exploreum







Fort Conde







Austal









Open view to river





Open view to river Block unpleasant views to west and south Block hot light from west and south

#### <u>Workshop</u>



Open view to river Block unpleasant views to west and south Block hot light from west and south Shade west and south walls Allow select views through west wall







# <u>Site Plan</u>





### **Basement Floor Plan**





#### First Floor Plan





#### Second Floor Plan



Oft 25ft

# Third Floor Plan









#### Site Diagram







# **Building Section**





# **Building Section**





#### Wall Section





#### Parapet and Sill Detail

Aluminum composite cladding, Basis of design: Alucobond dry seal

R-30 closed cell polyurethane

Slab on grade, polished finish





Aluminum composite cladding

#### Window Detail



# Skylight Detail



#### **Balcony Section**





### North Elevation





#### East Elevation





#### South Elevation





#### West Elevation



# <u>NE View</u>



# <u>SE View</u>







# <u>NE View</u>



### <u>Lobby</u>



# View into gallery



# <u>Gallery</u>



# <u>Gallery</u>



## <u>Gallery</u>



## Gallery -