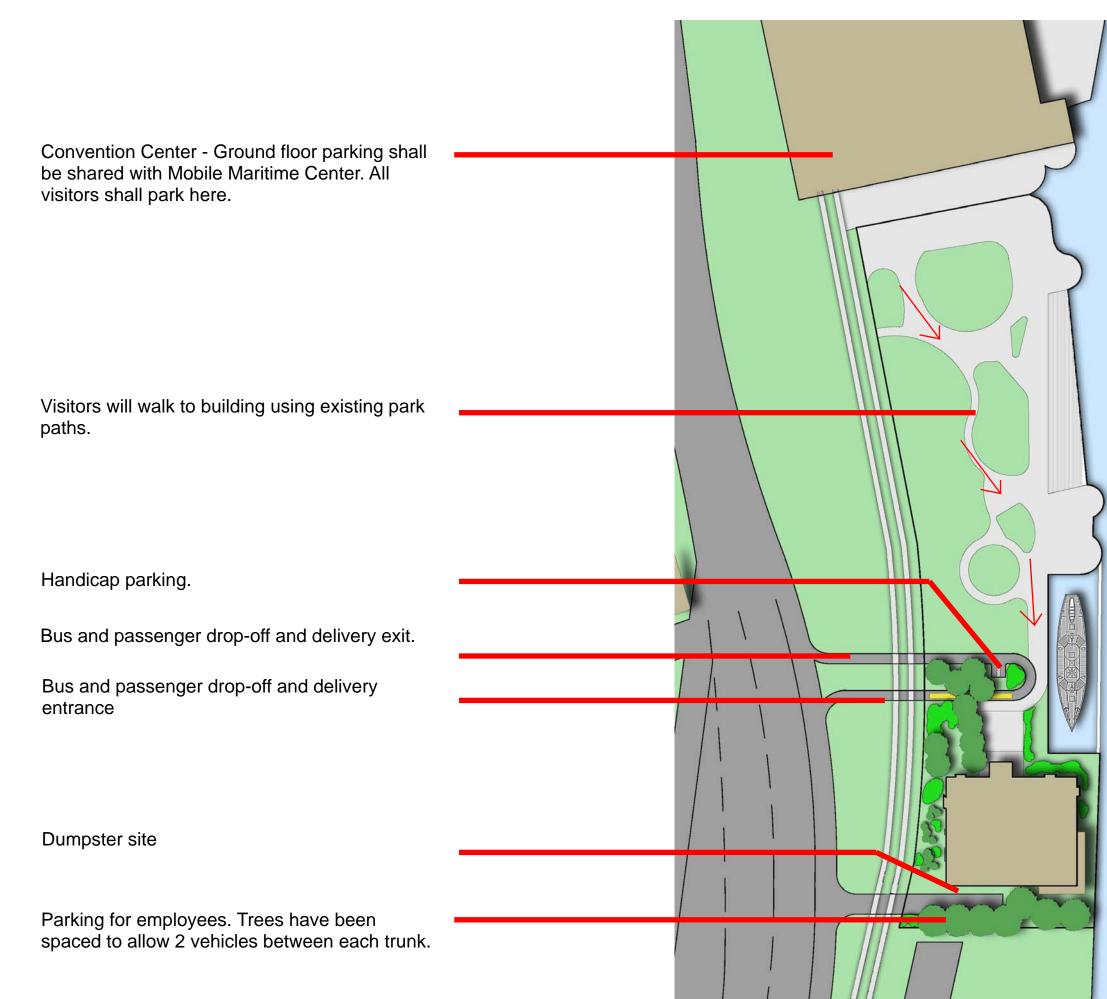

ntebellum) Built: 1855



Dauphin St. Historical Downtown Mobile



Mobile City Hospital Style: Greek Revival Built: 1830



USS Alabama (WWII) Battleship Alabama Memorial Park

RSA Battlehouse Tower





#### <u>Context</u>

 $\bigcirc$ 







 $\bigcirc$ 







 $\bigcirc$ 

Gulf Coast Exploreum







Fort Conde







Austal









Open view to river





Open view to river Block unpleasant views to west and south Block hot light from west and south

#### <u>Workshop</u>



Open view to river Block unpleasant views to west and south Block hot light from west and south Shade west and south walls Allow select views through west wall







# <u>Site Plan</u>





### **Basement Floor Plan**





#### First Floor Plan





#### Second Floor Plan



Oft 25ft

# Third Floor Plan









#### Site Diagram







# **Building Section**





# **Building Section**





#### Wall Section





#### Parapet and Sill Detail

Aluminum composite cladding, Basis of design: Alucobond dry seal

R-30 closed cell polyurethane

Slab on grade, polished finish





Aluminum composite cladding

#### Window Detail



# Skylight Detail



#### **Balcony Section**





### North Elevation





#### East Elevation





#### South Elevation





#### West Elevation



# <u>NE View</u>



# <u>SE View</u>







# <u>NE View</u>



### <u>Lobby</u>



# View into gallery



# <u>Gallery</u>



# <u>Gallery</u>



## <u>Gallery</u>



## Gallery - NE corner



### View 1 to Museum of Mobile and Gulf Coast Exploreum





### View 2 to RSA Battlehouse Tower



### View 3 to Arthur R. Outlaw Conve