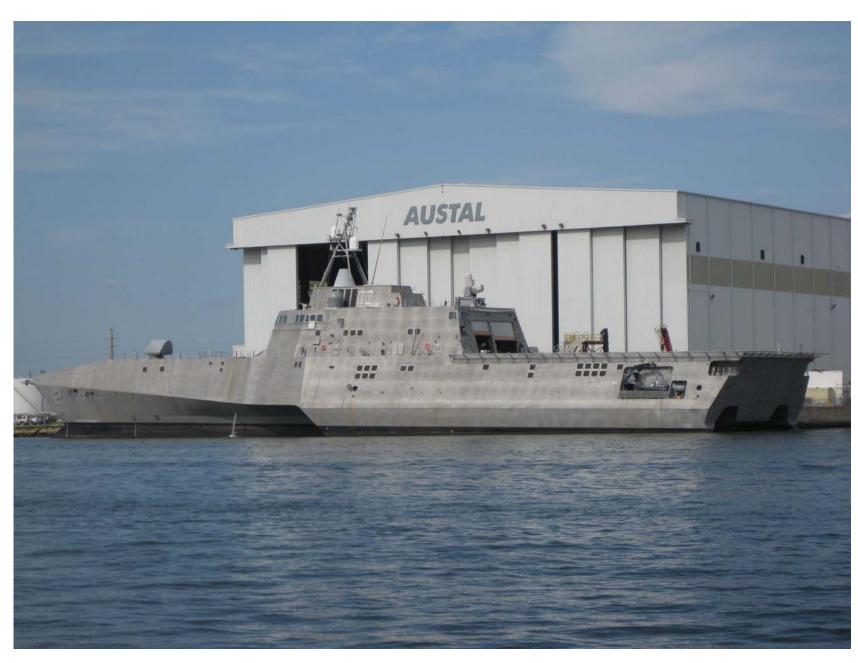

#### <u>Context</u>

 $\bigcirc$ 

 $\bigcirc$ 

 $\bigcirc$ 

Gulf Coast Exploreum

Fort Conde

Austal

Open view to river

## View 4 to Austal shipbuilding