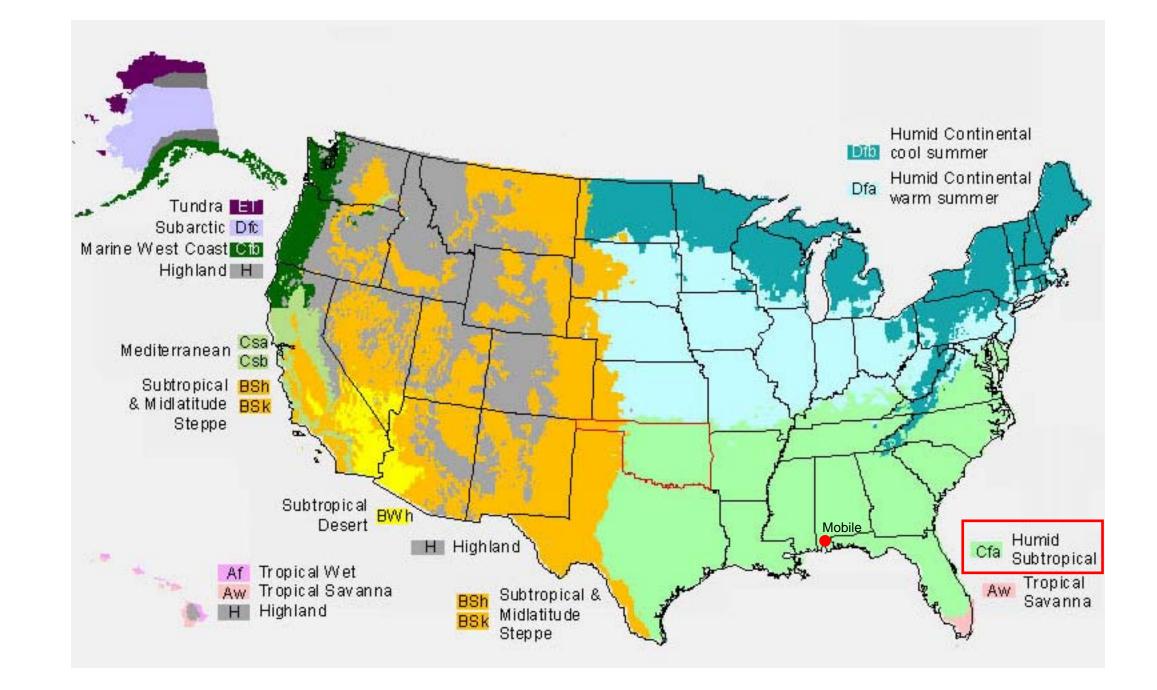

| 2,000                            |                                                                                                        |
| GROSS AREA ESTIMATE                                                                                                                                                                     |                       |                                        | 44.851                                 |                                  |                                                                                                        |

#### <u>Program</u>



#### <u>Program</u>



# <u>Region</u>



# <u>Region</u>

#### Temperatures:

Average Low: 40 deg. F Average High: 93 deg. F

#### Humidity

Average RH: 65% Typical High: 90%



#### Climate Data



### Climate Data

Winter

Summer

#### Location

Average Rainfall (in)

| 1. Mobile, AL          | 66.9 |
|------------------------|------|
| 2. Pensacola, FL       | 64.6 |
| 3. New Orleans, LA     | 63.9 |
| 4. West Palm Beach, FL | 62.5 |
| 5. Lafayette, LA       | 61.8 |
| 6. Baton Rouge, LA     | 61.7 |
| 7. Miami, FL           | 61.5 |
| 8. Port Arthur, TX     | 60.8 |
| 9. Tallahassee, FL     | 60.5 |
| 10. Lake Charles, LA   | 58.2 |

#### Climate Data



Beal-Gaillard House Style: Creole Cottage Built: 1836



Bragg-Mitchell Mansion Style: reek Revival (antebellum) Built: 1855



Dauphin St. Historical Downtown Mobile



Mobile City Hospital Style: Greek Revival Built: 1830



USS Alabama (WWII) Battleship Alabama Memorial Park

RSA Battlehouse Tower





##