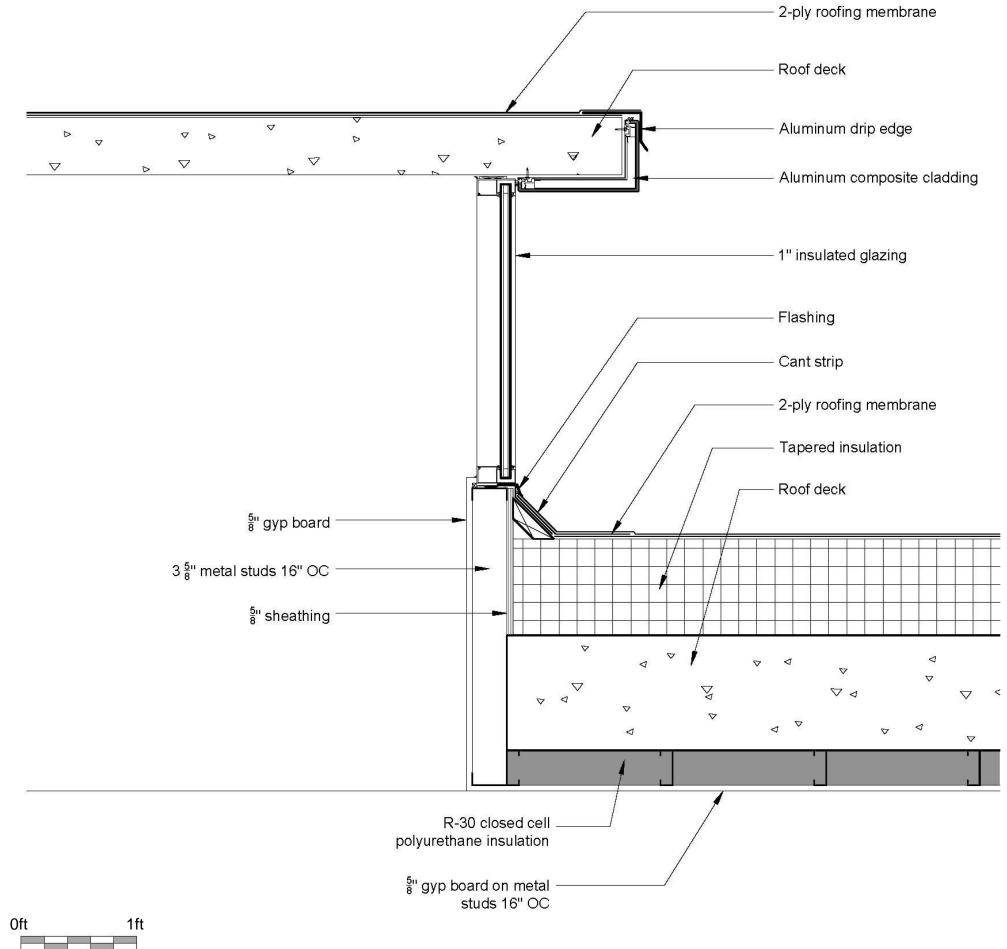

Austal









Open view to river





Open view to river Block unpleasant views to west and south Block hot light from west and south

#### <u>Workshop</u>



Open view to river Block unpleasant views to west and south Block hot light from west and south Shade west and south walls Allow select views through west wall







# <u>Site Plan</u>





### **Basement Floor Plan**





#### First Floor Plan





#### Second Floor Plan



Oft 25ft

# Third Floor Plan









#### Site Diagram







# **Building Section**





# **Building Section**





#### Wall Section





#### Parapet and Sill Detail

Aluminum composite cladding, Basis of design: Alucobond dry seal

R-30 closed cell polyurethane

Slab on grade, polished finish





Aluminum composite cladding

#### Window Detail



# Skylight Detail



#### **Balcony Section**





### North Elevation





#### East Elevation





#### South Elevation





#### West Elevation



# <u>NE View</u>



# <u>SE View</u>







# <u>NE View</u>



### <u>Lobby</u>



# View into gallery



# <u>Gallery</u>



# <u>Gallery</u>



## <u>Gallery</u>



## Gallery - NE corner



### View 1 to Museum of Mobile and Gulf Coast Exploreum





### View 2 to RSA Battlehouse Tower



### View 3 to Arthur R. Outlaw Convention Center



## View 4 to Austal shipbuilding



# View to Gallery



# View to Gallery



H.L. Hunley



# Addendum - Site Model



# Addendum - Building Model