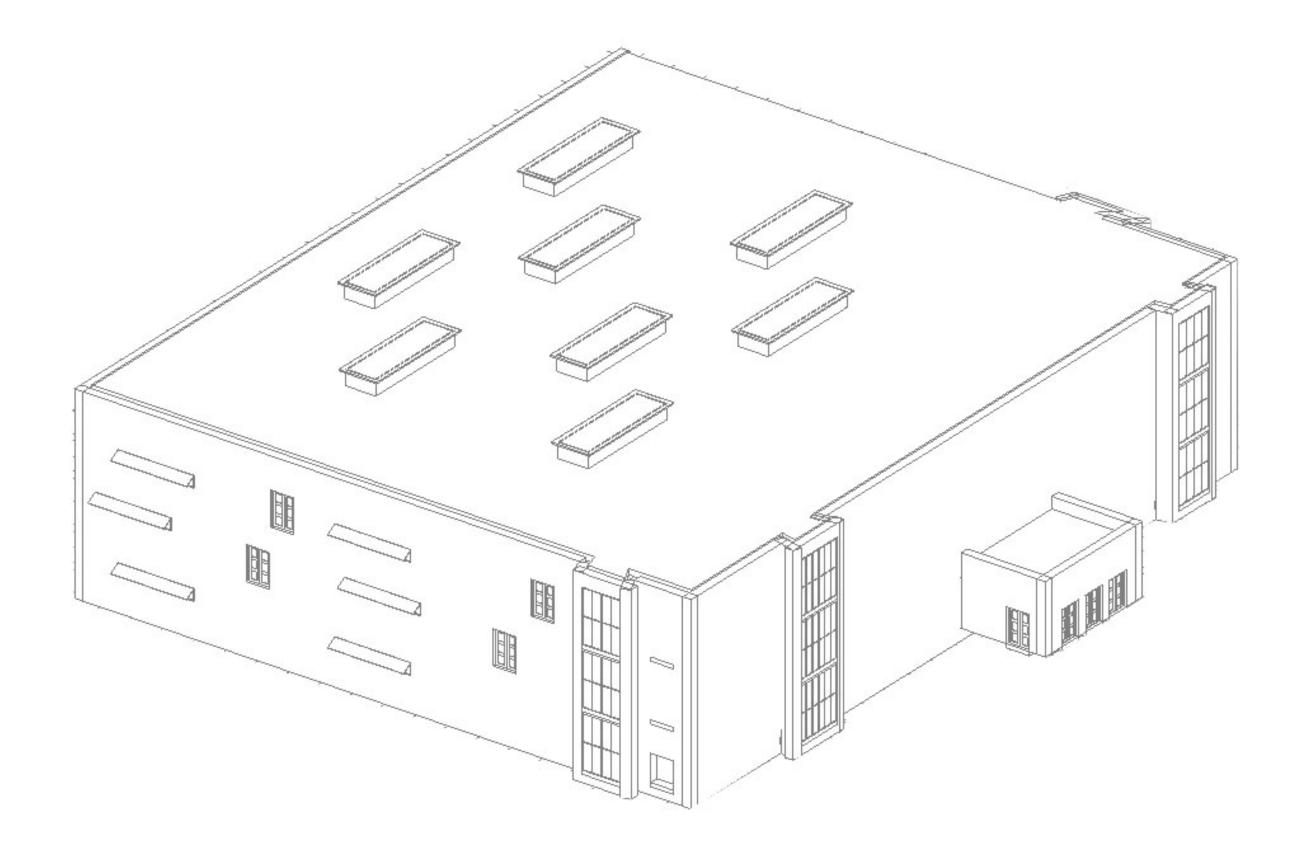

<u>Workshop</u>



Open view to river Block unpleasant views to west and south Block hot light from west and south Shade west and south walls Allow select views through west wall







# <u>Site Plan</u>





### **Basement Floor Plan**





#### First Floor Plan





#### Second Floor Plan



Oft 25ft

# Third Floor Plan









#### Site Diagram







# **Building Section**





# **Building Section**





#### Wall Section





#### Parapet and Sill Detail

Aluminum composite cladding, Basis of design: Alucobond dry seal

R-30 closed cell polyurethane

Slab on grade, polished finish





Aluminum composite cladding

#### Window Detail



# Skylight Detail



#### **Balcony Section**





### North Elevation





#### East Elevation





#### South Elevation





#### West Elevation



# <u>NE View</u>



# <u>SE View</u>







# <u>NE View</u>



### <u>Lobby</u>



# View into gallery



# <u>Gallery</u>



# <u>Gallery</u>



## <u>Gallery</u>



## Gallery - NE corner



### View 1 to Museum of Mobile and Gulf Coast Exploreum





### View 2 to RSA Battlehouse Tower



### View 3 to Arthur R. Outlaw Convention Center



## View 4 to Austal shipbuilding



# View to Gallery



# View to Gallery



H.L. Hunley



# Addendum - Site Model



# Addendum - Building Model