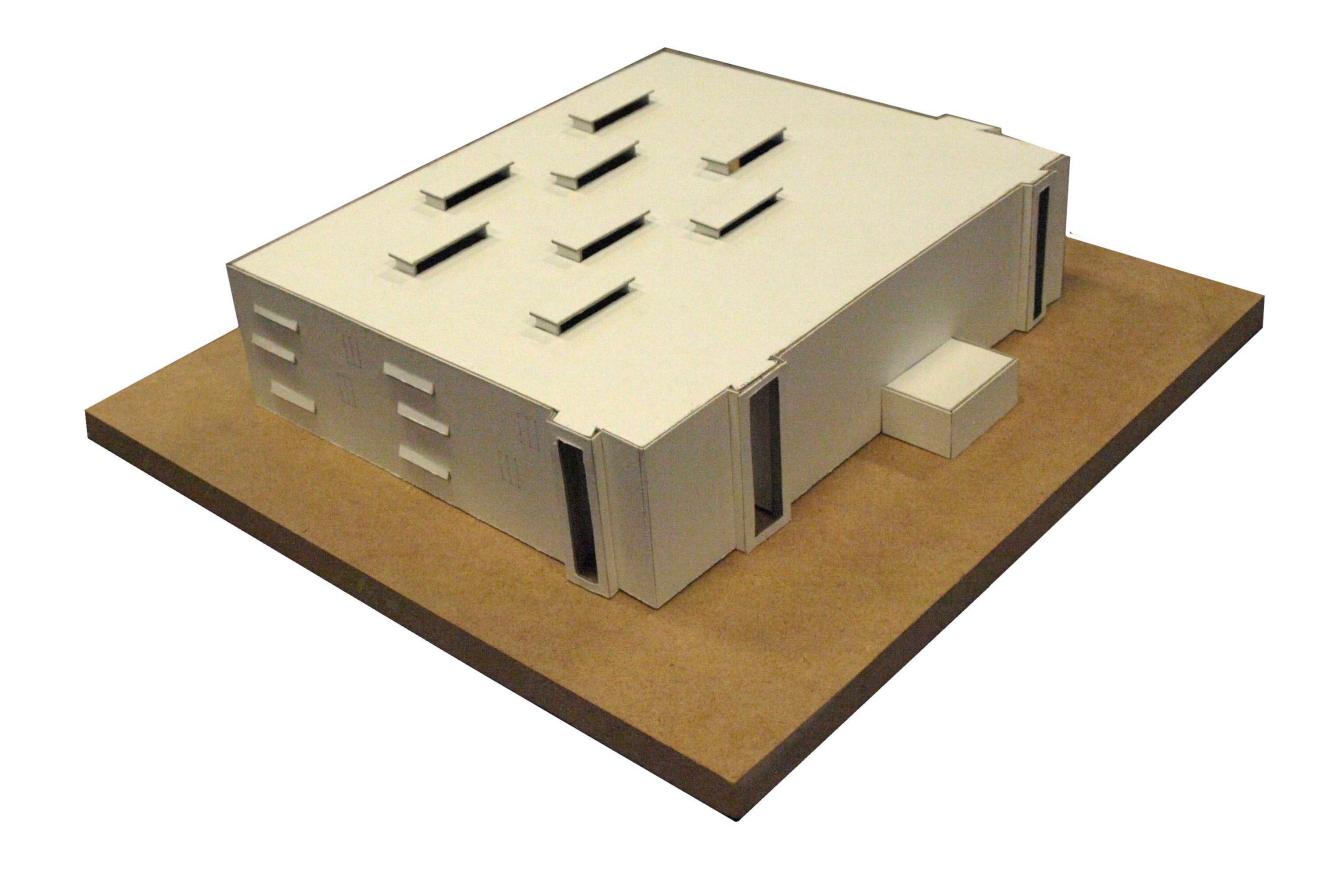

Aluminum composite cladding, Basis of design: Alucobond dry seal

R-30 closed cell polyurethane

Slab on grade, polished finish





Aluminum composite cladding

#### Window Detail



# Skylight Detail



#### **Balcony Section**





### North Elevation





#### East Elevation





#### South Elevation





#### West Elevation



# <u>NE View</u>



# <u>SE View</u>







# <u>NE View</u>



### <u>Lobby</u>



# View into gallery



# <u>Gallery</u>



# <u>Gallery</u>



## <u>Gallery</u>



## Gallery - NE corner



### View 1 to Museum of Mobile and Gulf Coast Exploreum





### View 2 to RSA Battlehouse Tower



### View 3 to Arthur R. Outlaw Convention Center



## View 4 to Austal shipbuilding



# View to Gallery



# View to Gallery



H.L. Hunley



# Addendum - Site Model



# Addendum - Building Model