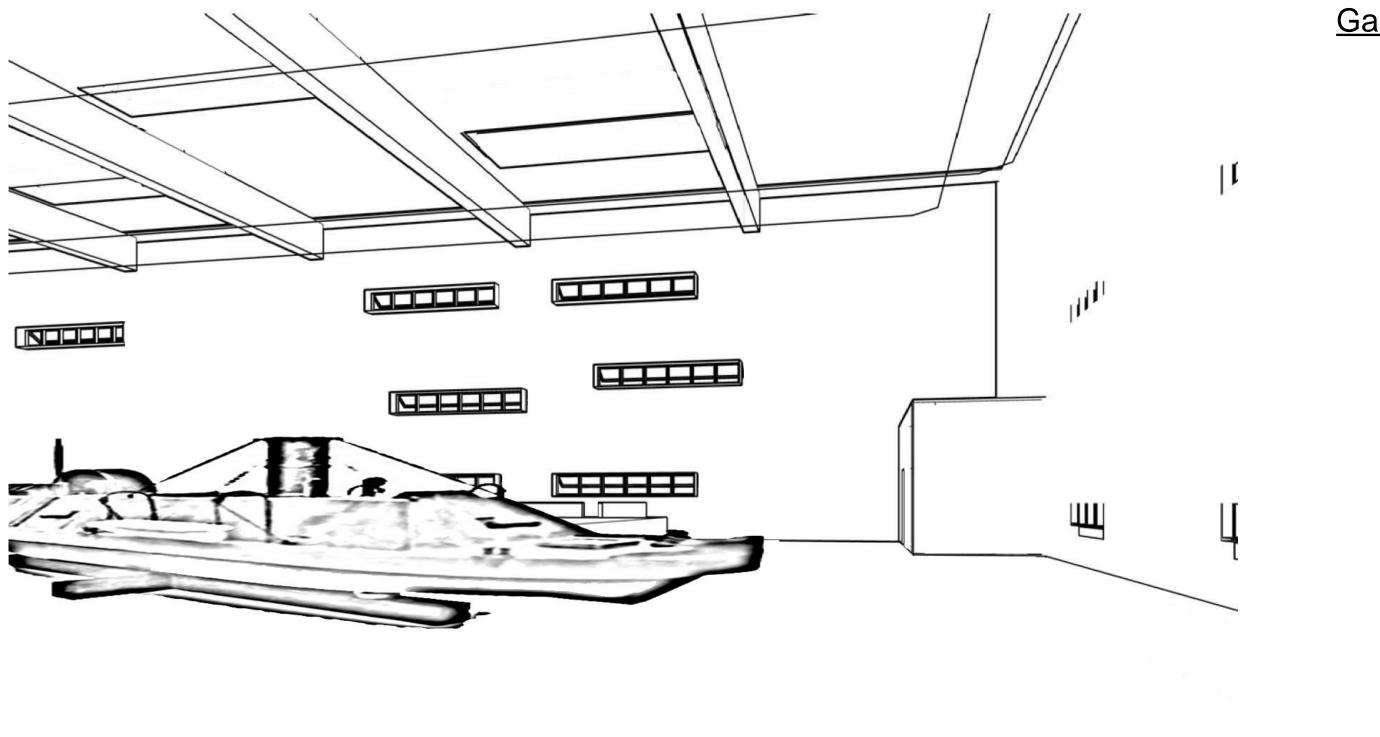

d south Shade west and south walls Allow select views through west wall







# <u>Site Plan</u>





### **Basement Floor Plan**





#### First Floor Plan





#### Second Floor Plan



Oft 25ft

# Third Floor Plan









#### Site Diagram







# **Building Section**





# **Building Section**





#### Wall Section





#### Parapet and Sill Detail

Aluminum composite cladding, Basis of design: Alucobond dry seal

R-30 closed cell polyurethane

Slab on grade, polished finish





Aluminum composite cladding

#### Window Detail



# Skylight Detail



#### **Balcony Section**





### North Elevation





#### East Elevation





#### South Elevation





#### West Elevation



# <u>NE View</u>



# <u>SE View</u>







# <u>NE View</u>



### <u>Lobby</u>



# View into gallery



# <u>Gallery</u>



# <u>Gallery</u>



## <u>Gallery</u>



## Gallery - NE corner



### View 1 to Museum of Mobile and Gulf Coast Exploreum





### View 2 to RSA Battlehouse Tower



### View 3 to Arthur R. Outlaw Convention Center



## View 4 to Austal shipbuilding



# View to Gallery



# View to Gallery



H.L. Hunley



# Addendum - Site Model



# Addendum - Building Model