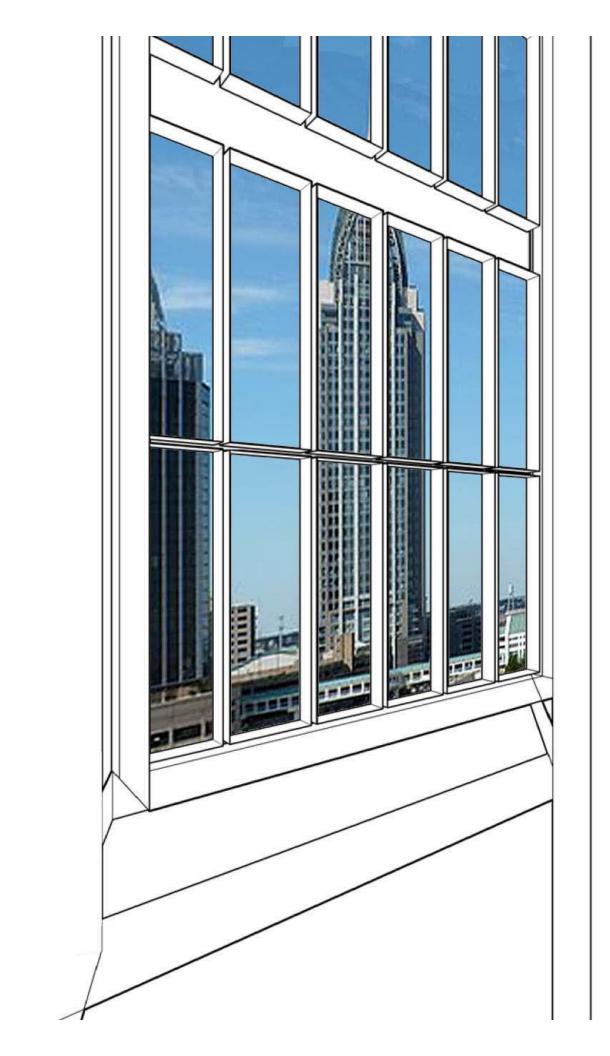

Floor Plan





#### Second Floor Plan



Oft 25ft

# Third Floor Plan









#### Site Diagram







# **Building Section**





# **Building Section**





#### Wall Section





#### Parapet and Sill Detail

Aluminum composite cladding, Basis of design: Alucobond dry seal

R-30 closed cell polyurethane

Slab on grade, polished finish





Aluminum composite cladding

#### Window Detail



# Skylight Detail



#### **Balcony Section**





### North Elevation





#### East Elevation





#### South Elevation





#### West Elevation



# <u>NE View</u>



# <u>SE View</u>







# <u>NE View</u>



### <u>Lobby</u>



# View into gallery



# <u>Gallery</u>



# <u>Gallery</u>



## <u>Gallery</u>



## Gallery - NE corner



### View 1 to Museum of Mobile and Gulf Coast Exploreum





### View 2 to RSA Battlehouse Tower



### View 3 to Arthur R. Outlaw Convention Center



## View 4 to Austal shipbuilding



# View to Gallery



# View to Gallery



H.L. Hunley



# Addendum - Site Model



# Addendum - Building Model