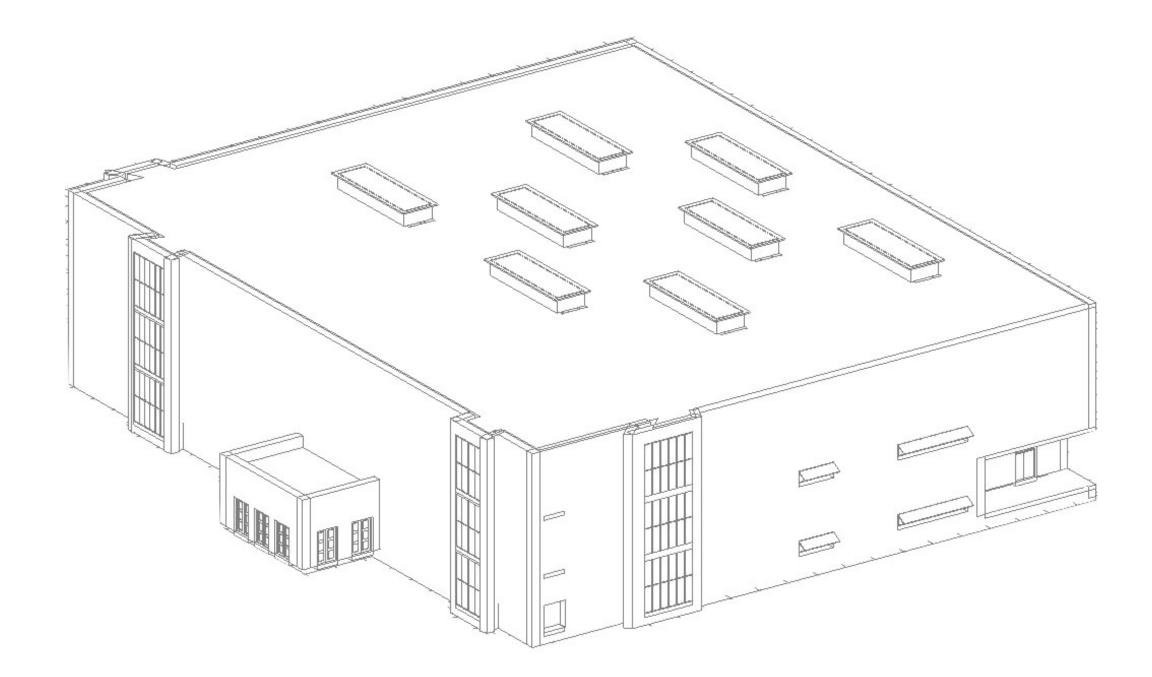

unpleasant views to west and south Block hot light from west and south Shade west and south walls Allow select views through west wall







# <u>Site Plan</u>





### **Basement Floor Plan**





#### First Floor Plan





#### Second Floor Plan



Oft 25ft

# Third Floor Plan









#### Site Diagram







# **Building Section**





# **Building Section**





#### Wall Section





#### Parapet and Sill Detail

Aluminum composite cladding, Basis of design: Alucobond dry seal

R-30 closed cell polyurethane

Slab on grade, polished finish





Aluminum composite cladding

#### Window Detail



# Skylight Detail



#### **Balcony Section**





### North Elevation





#### East Elevation





#### South Elevation





#### West Elevation



# <u>NE View</u>



# <u>SE View</u>







# <u>NE View</u>



### <u>Lobby</u>



# View into gallery



# <u>Gallery</u>



# <u>Gallery</u>



## <u>Gallery</u>



## Gallery - NE corner



### View 1 to Museum of Mobile and Gulf Coast Exploreum





### View 2 to RSA Battlehouse Tower



### View 3 to Arthur R. Outlaw Convention Center



## View 4 to Austal shipbuilding



# View to Gallery



# View to Gallery



H.L. Hunley



# Addendum - Site Model



# Addendum - Building Model