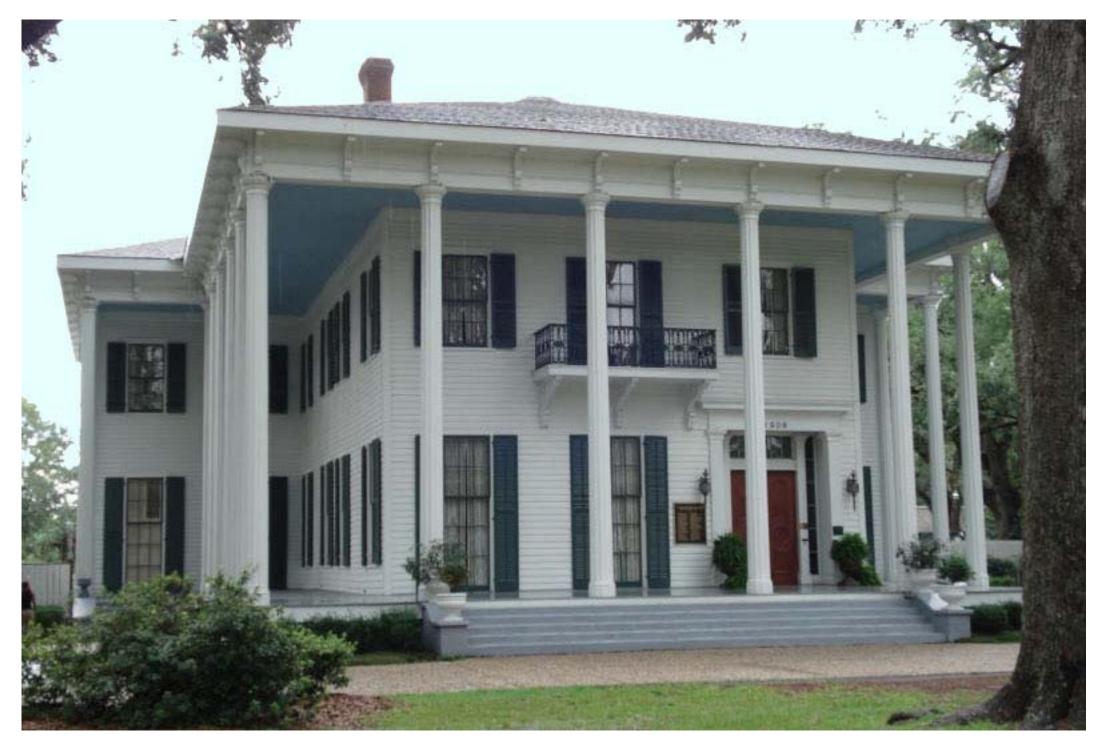

#### Climate Data

Beal-Gaillard House Style: Creole Cottage Built: 1836

Bragg-Mitchell Mansion Style: reek Revival (antebellum) Built: 1855

Dauphin St. Historical Downtown Mobile

Mobile City Hospital Style: Greek Revival Built: 1830