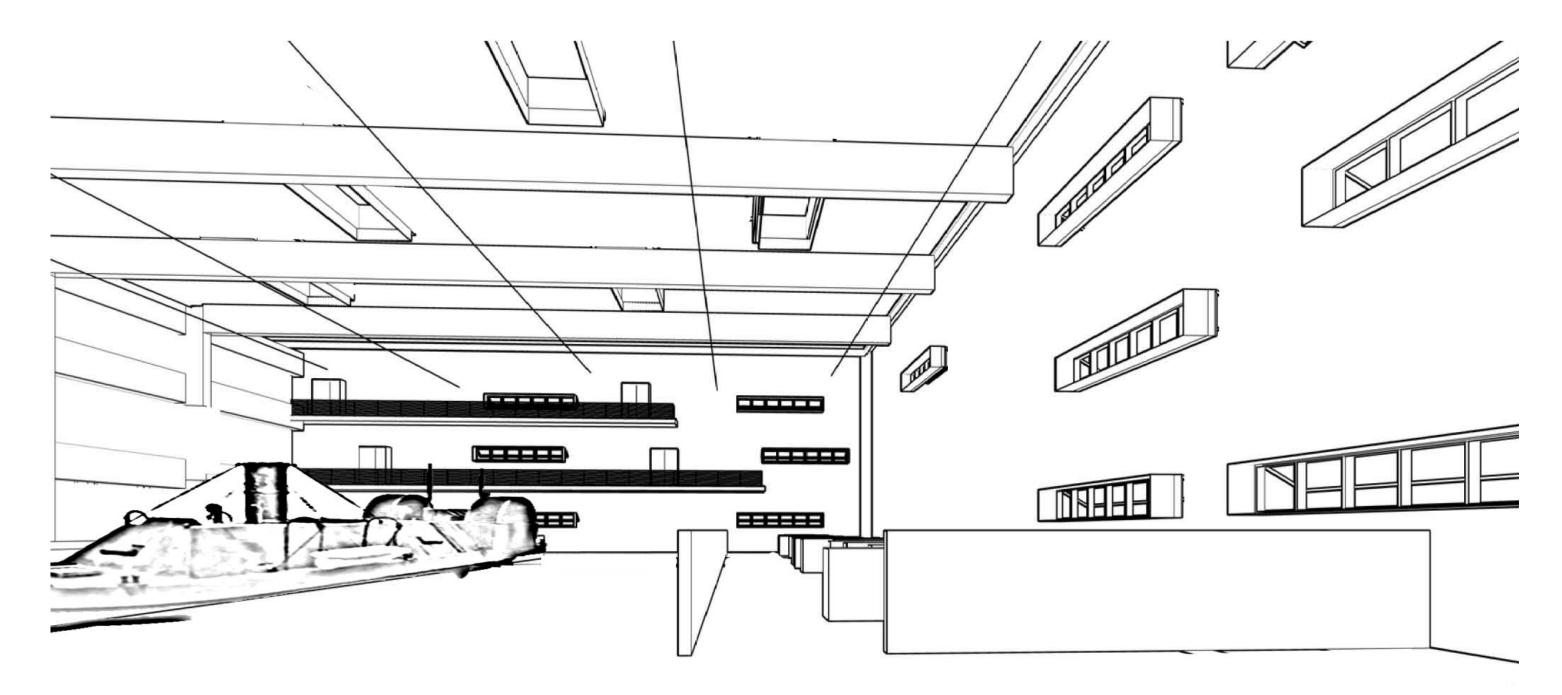

select views through west wall







# <u>Site Plan</u>





### **Basement Floor Plan**





#### First Floor Plan





#### Second Floor Plan



Oft 25ft

# Third Floor Plan









#### Site Diagram







# **Building Section**





# **Building Section**





#### Wall Section





#### Parapet and Sill Detail

Aluminum composite cladding, Basis of design: Alucobond dry seal

R-30 closed cell polyurethane

Slab on grade, polished finish





Aluminum composite cladding

#### Window Detail



# Skylight Detail



#### **Balcony Section**





### North Elevation





#### East Elevation





#### South Elevation





#### West Elevation



# <u>NE View</u>



# <u>SE View</u>







# <u>NE View</u>



### <u>Lobby</u>



# View into gallery



# <u>Gallery</u>



# <u>Gallery</u>



## <u>Gallery</u>



## Gallery - NE corner



### View 1 to Museum of Mobile and Gulf Coast Exploreum





### View 2 to RSA Battlehouse Tower



### View 3 to Arthur R. Outlaw Convention Center



## View 4 to Austal shipbuilding



# View to Gallery



# View to Gallery



H.L. Hunley



# Addendum - Site Model



# Addendum - Building Model