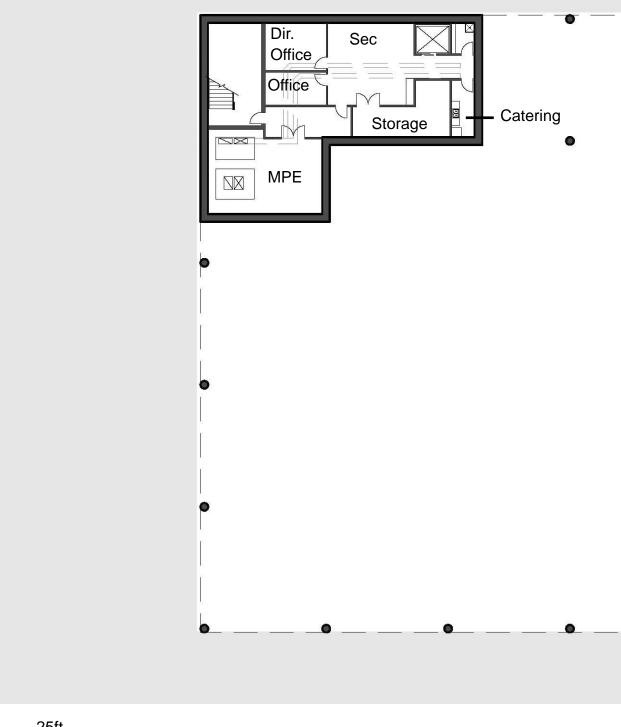

|

#### Climate Data



Beal-Gaillard House Style: Creole Cottage Built: 1836



Bragg-Mitchell Mansion Style: reek Revival (antebellum) Built: 1855



Dauphin St. Historical Downtown Mobile



Mobile City Hospital Style: Greek Revival Built: 1830



USS Alabama (WWII) Battleship Alabama Memorial Park

RSA Battlehouse Tower





#### <u>Context</u>

 $\bigcirc$ 







 $\bigcirc$ 







 $\bigcirc$ 

Gulf Coast Exploreum







Fort Conde







Austal









Open view to river





Open view to river Block unpleasant views to west and south Block hot light from west and south

#### <u>Workshop</u>



Open view to river Block unpleasant views to west and south Block hot light from west and south Shade west and south walls Allow select views through west wall







# <u>Site Plan</u>





### **Basement Floor Plan**





#### First Floor Plan





#### Second Floor Plan



Oft 25ft

# Third Floor Plan









#### Site Diagram







# **Building Section**





# **Building Section**





#### Wall Section





#### Parapet and Sill Detail

Aluminum composite cladding, Basis of design: Alucobond dry seal

R-30 closed cell polyurethane

Slab on grade, polished finish





Aluminum composite cladding

#### Window Detail



# Skylight Detail



#### **Balcony Section**





### North Elevation





#### East Elevation





#### South Elevation





#### West Elevation



# <u>NE View</u>



# <u>SE View</u>







# <u>NE View</u>



### <u>Lobby</u>



# View into gallery



# <u>Gallery</u>



# <u>Gallery</u>



## <u>Gallery</u>



## Gallery - NE corner



### View 1