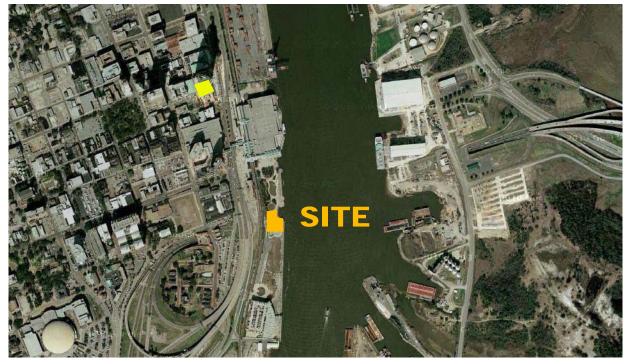

0%



#### Climate Data



### Climate Data

Winter

Summer

#### Location

Average Rainfall (in)

| 1. Mobile, AL          | 66.9 |
|------------------------|------|
| 2. Pensacola, FL       | 64.6 |
| 3. New Orleans, LA     | 63.9 |
| 4. West Palm Beach, FL | 62.5 |
| 5. Lafayette, LA       | 61.8 |
| 6. Baton Rouge, LA     | 61.7 |
| 7. Miami, FL           | 61.5 |
| 8. Port Arthur, TX     | 60.8 |
| 9. Tallahassee, FL     | 60.5 |
| 10. Lake Charles, LA   | 58.2 |

#### Climate Data



Beal-Gaillard House Style: Creole Cottage Built: 1836



Bragg-Mitchell Mansion Style: reek Revival (antebellum) Built: 1855



Dauphin St. Historical Downtown Mobile



Mobile City Hospital Style: Greek Revival Built: 1830



USS Alabama (WWII) Battleship Alabama Memorial Park

RSA Battlehouse Tower





#### <u>Context</u>

 $\bigcirc$ 







 $\bigcirc$ 







 $\bigcirc$ 

Gulf Coast Exploreum







Fort Conde







Austal









Open view to river





Open view to river Block unpleasant views to west and south Block hot light from west and south

#### <u>Workshop</u>



Open view to river Block unpleasant views to west and south Block hot light from west and south Shade west and south walls Allow select views through west wall







# <u>Site Plan</u>





### **Basement Floor Plan**





#### First Floor Plan





#### Second Floor Plan



Oft 25ft

# Third Floor Plan









#### Site Diagram







# **Building Section**





# **Building Section**





#### Wall Section





#### Parapet and Sill Detail

Aluminum composite cladding, Basis of design: Alucobond dry seal

R