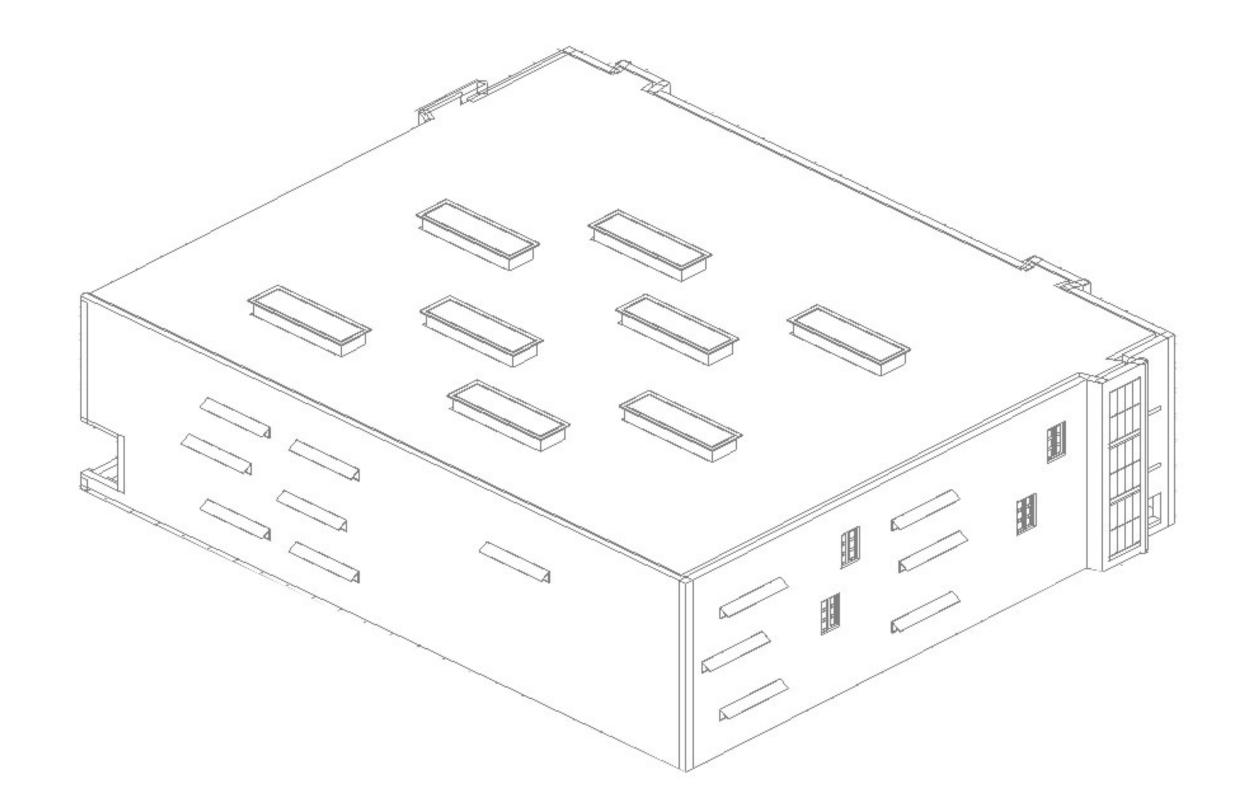

pen view to river Block unpleasant views to west and south Block hot light from west and south Shade west and south walls Allow select views through west wall







# <u>Site Plan</u>





### **Basement Floor Plan**





#### First Floor Plan





#### Second Floor Plan



Oft 25ft

# Third Floor Plan









#### Site Diagram







# **Building Section**





# **Building Section**





#### Wall Section





#### Parapet and Sill Detail

Aluminum composite cladding, Basis of design: Alucobond dry seal

R-30 closed cell polyurethane

Slab on grade, polished finish





Aluminum composite cladding

#### Window Detail



# Skylight Detail



#### **Balcony Section**





### North Elevation





#### East Elevation





#### South Elevation





#### West Elevation



# <u>NE View</u>



# <u>SE View</u>







# <u>NE View</u>



### <u>Lobby</u>



# View into gallery



# <u>Gallery</u>



# <u>Gallery</u>



## <u>Gallery</u>



## Gallery - NE corner



### View 1 to Museum of Mobile and Gulf Coast Exploreum





### View 2 to RSA Battlehouse Tower



### View 3 to Arthur R. Outlaw Convention Center



## View 4 to Austal shipbuilding



# View to Gallery



# View to Gallery



H.L. Hunley



# Addendum - Site Model



# Addendum - Building Model