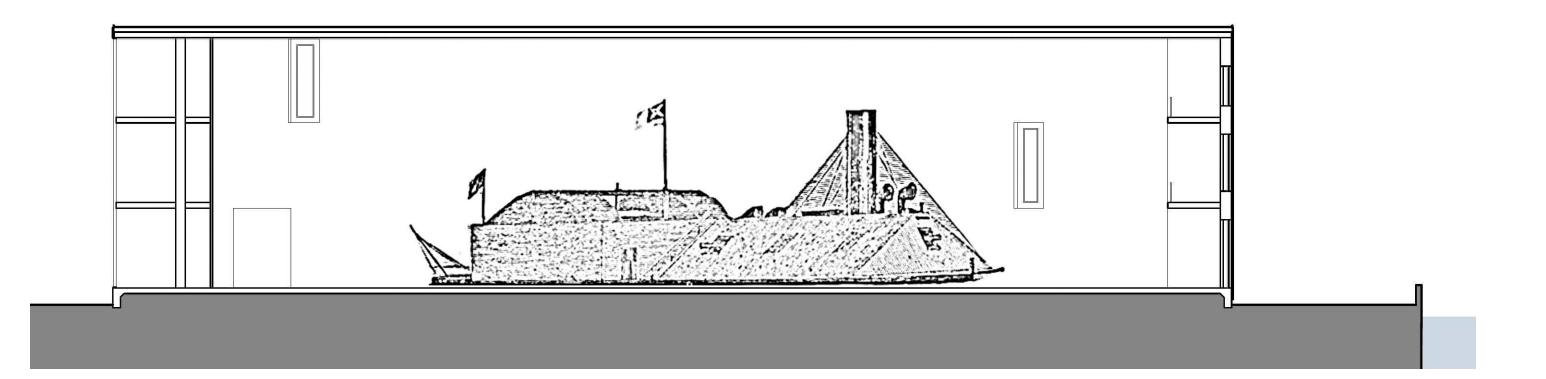

# **Building Section**

One of the best means of education is through experiencing something as opposed to simply reading about it so the Maritime Center has a docked recreation of the CSS Tennessee for visitors to go aboard and see the interior. The Tennessee is an example of the typical ironclad built in Mobile but it was also the flagship of the ironclad fleet that defended Mobile in the Battle of Mobile Bay. Inside the center, is a large model of the exterior of the CSS Baltic, one of the sailing ships in Mobile that was converted to an ironclad early in the war. This model is large enough to allow people stand on it, examine the details of its construction, and imagine what sailing the ship might have been like.

The Maritime Center has also provided space to allow the H.L. Hunley which is currently in Charleston, South Carolina to return to Mobile. During the Civil War, the team of Horace Hunley, James McClintock, and Baxter Watson built three successfully operating submarines pairing up with the machine shop Park and Lyons to build the second sub and the Hunley. Although the shop no longer exists, the site of the shop is only three blocks north of the maritime center. Of the three subs built, the Hunley was the only sub to see combat, succussfully sinking an enemy ship. Although very small and cramped, the Hunley was considered a marvel of engineering at the time. Despite using a different source of power from the Hunley, modern subs use many of the same design elements as the Hunley such as adjustable diving plances, balanced water ballast tanks, a cigar-shapped hull, and movable snorkel tubes that bring fresh air to the sub while it is underwater.