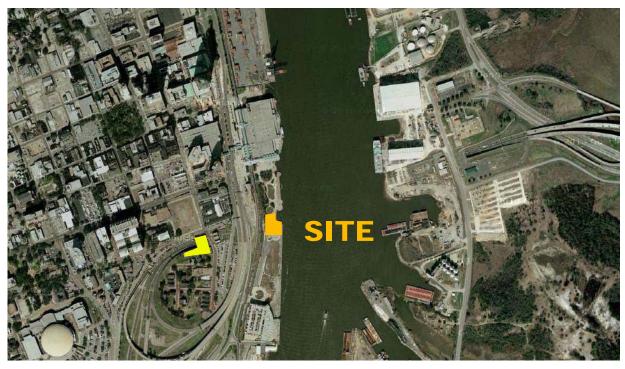

# <u>Region</u>

#### <u>Context</u>

 $\bigcirc$ 

 $\bigcirc$ 

 $\bigcirc$ 

Gulf Coast Exploreum

Fort Conde

Austal

Open view to river