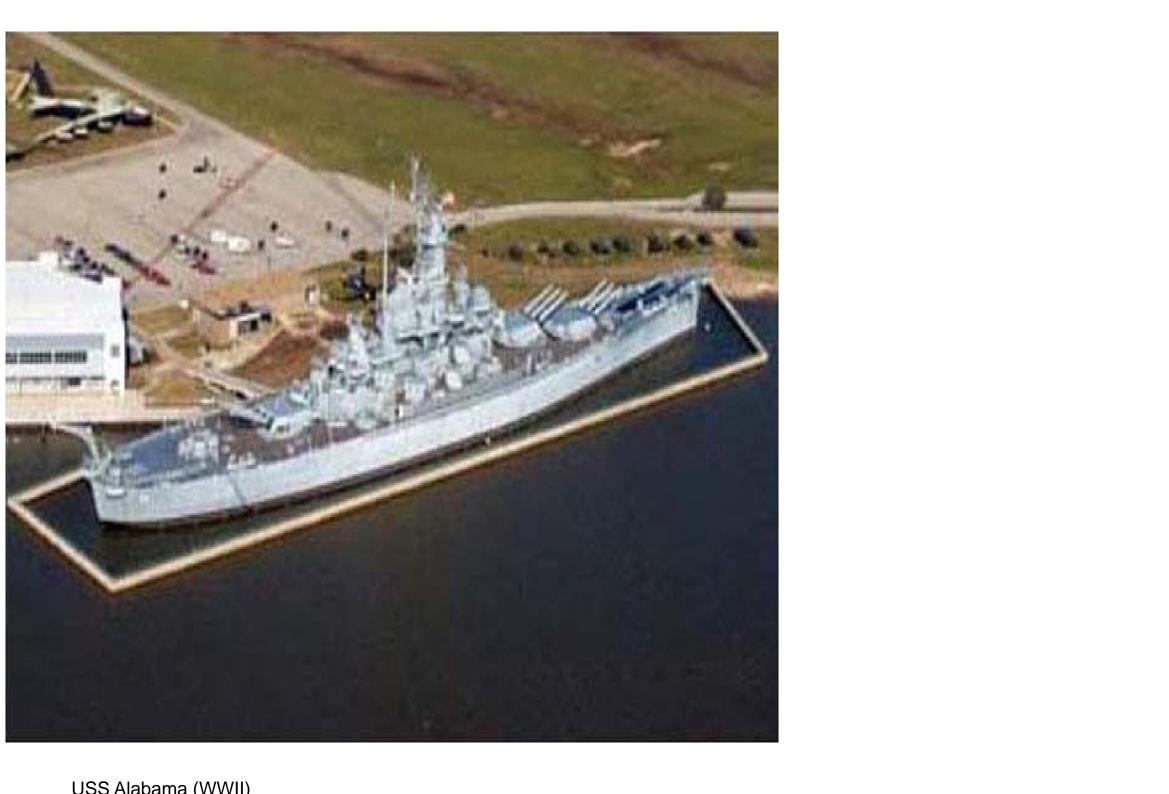

0 deg. F Average High: 93 deg. F

#### Humidity

Average RH: 65% Typical High: 90%



#### Climate Data



### Climate Data

Winter

Summer

#### Location

Average Rainfall (in)

| 1. Mobile, AL          | 66.9 |
|------------------------|------|
| 2. Pensacola, FL       | 64.6 |
| 3. New Orleans, LA     | 63.9 |
| 4. West Palm Beach, FL | 62.5 |
| 5. Lafayette, LA       | 61.8 |
| 6. Baton Rouge, LA     | 61.7 |
| 7. Miami, FL           | 61.5 |
| 8. Port Arthur, TX     | 60.8 |
| 9. Tallahassee, FL     | 60.5 |
| 10. Lake Charles, LA   | 58.2 |

#### Climate Data



Beal-Gaillard House Style: Creole Cottage Built: 1836



Bragg-Mitchell Mansion Style: reek Revival (antebellum) Built: 1855



Dauphin St. Historical Downtown Mobile



Mobile City Hospital Style: Greek Revival Built: 1830



USS Alabama (WWII) Battleship Alabama Memorial Park

RSA Battlehouse Tower





#### <u>Context</u>

 $\bigcirc$ 







 $\bigcirc$ 







 $\bigcirc$ 

Gulf Coast Exploreum







Fort Conde







Austal









Open view to river





Open view to river Block unpleasant views to west and south Block hot light from west and south

#### <u>Workshop</u>



Open view to river Block unpleasant views to west and south Block hot light from west and south Shade west and south walls Allow select views through west wall







# <u>Site Plan</u>





### **Basement Floor Plan**





#### First Floor Plan





#### Second Floor Plan



Oft 25ft

# Third Floor Plan









#### Site Diagram







# **Building Section**





# **Building Section**





#### Wall Section





#### Parapet and