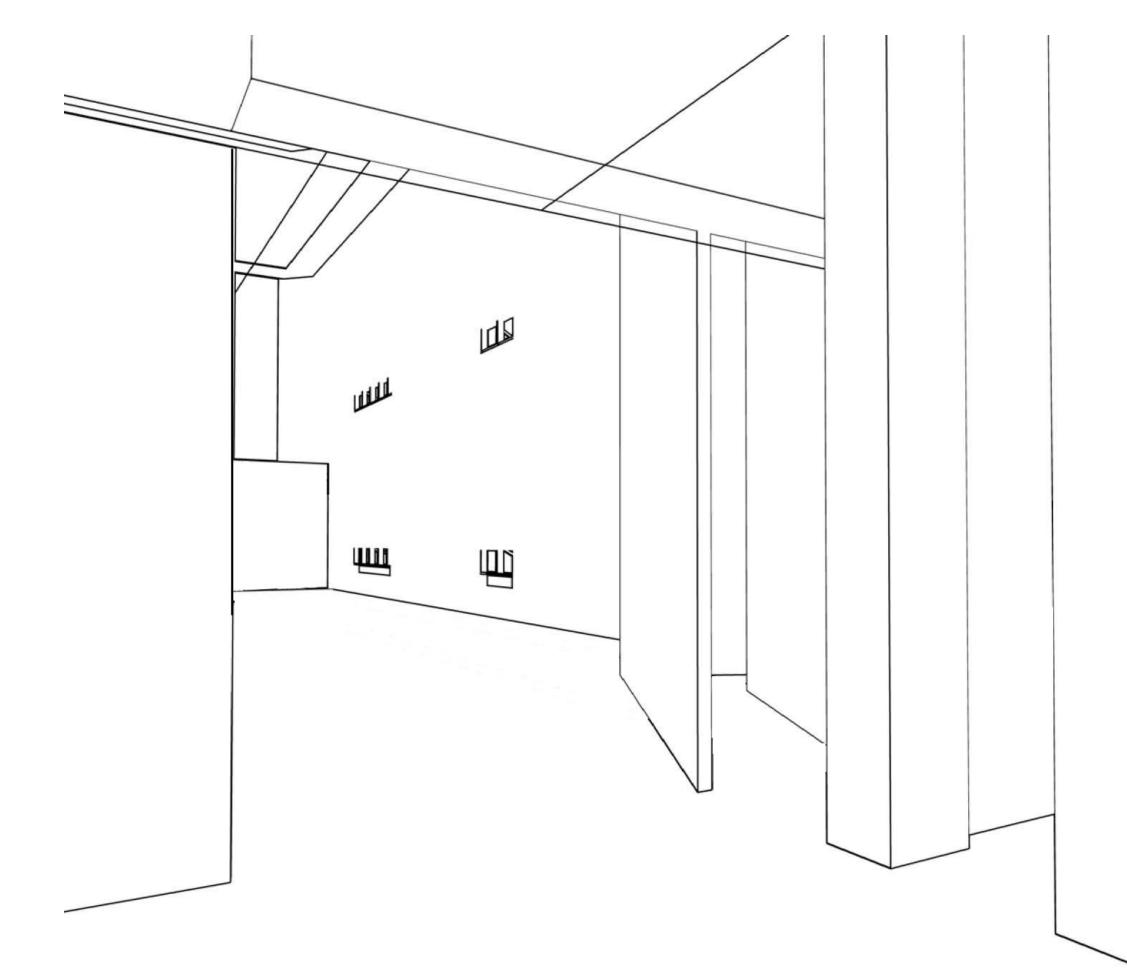

hot light from west and south Shade west and south walls Allow select views through west wall







# <u>Site Plan</u>





### **Basement Floor Plan**





#### First Floor Plan





#### Second Floor Plan



Oft 25ft

# Third Floor Plan









#### Site Diagram







# **Building Section**





# **Building Section**





#### Wall Section





#### Parapet and Sill Detail

Aluminum composite cladding, Basis of design: Alucobond dry seal

R-30 closed cell polyurethane

Slab on grade, polished finish





Aluminum composite cladding

#### Window Detail



# Skylight Detail



#### **Balcony Section**





### North Elevation





#### East Elevation





#### South Elevation





#### West Elevation



# <u>NE View</u>



# <u>SE View</u>







# <u>NE View</u>



### <u>Lobby</u>



# View into gallery



# <u>Gallery</u>



# <u>Gallery</u>



## <u>Gallery</u>



## Gallery - NE corner



### View 1 to Museum of Mobile and Gulf Coast Exploreum





### View 2 to RSA Battlehouse Tower



### View 3 to Arthur R. Outlaw Convention Center



## View 4 to Austal shipbuilding



# View to Gallery



# View to Gallery



H.L. Hunley



# Addendum - Site Model



# Addendum - Building Model