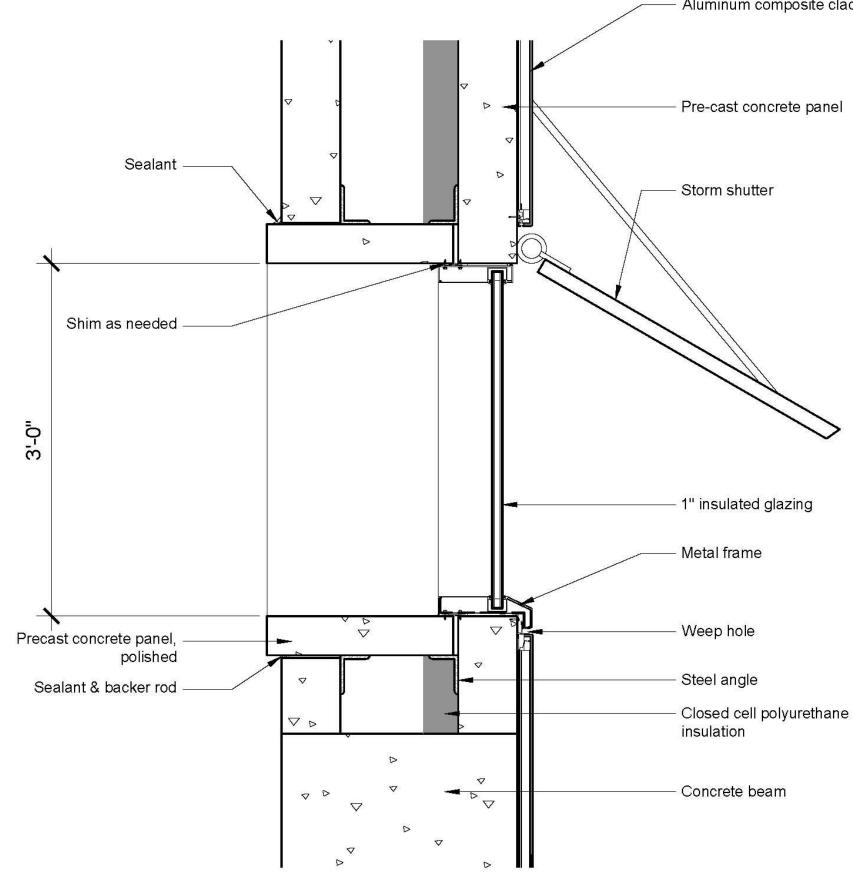

#### **Balcony Section**

Due to the hot and humid climate of Mobile, the building itself is constructed of durable materials: a concrete frame and interior finishes with an exterior aluminum cladding. Since Mobile is on the Gulf of Mexico, the building often will need to endure the side effects of hurricanes particularly flooding from storm surges with minimal repairs.