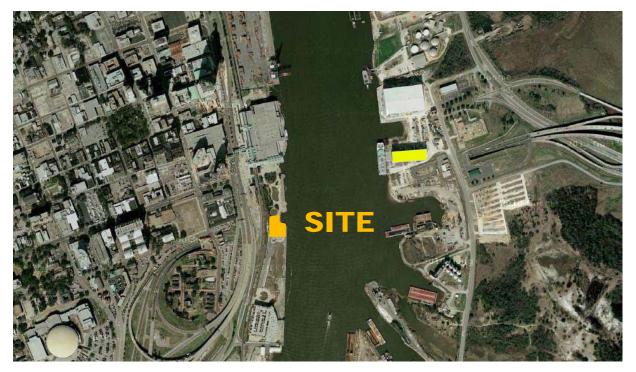

# <u>Region</u>

#### <u>Context</u>

 $\bigcirc$ 

 $\bigcirc$ 

 $\bigcirc$ 

Gulf Coast Exploreum

Fort Conde

Austal

Open view to river

## View 4 to Austal shipbuilding