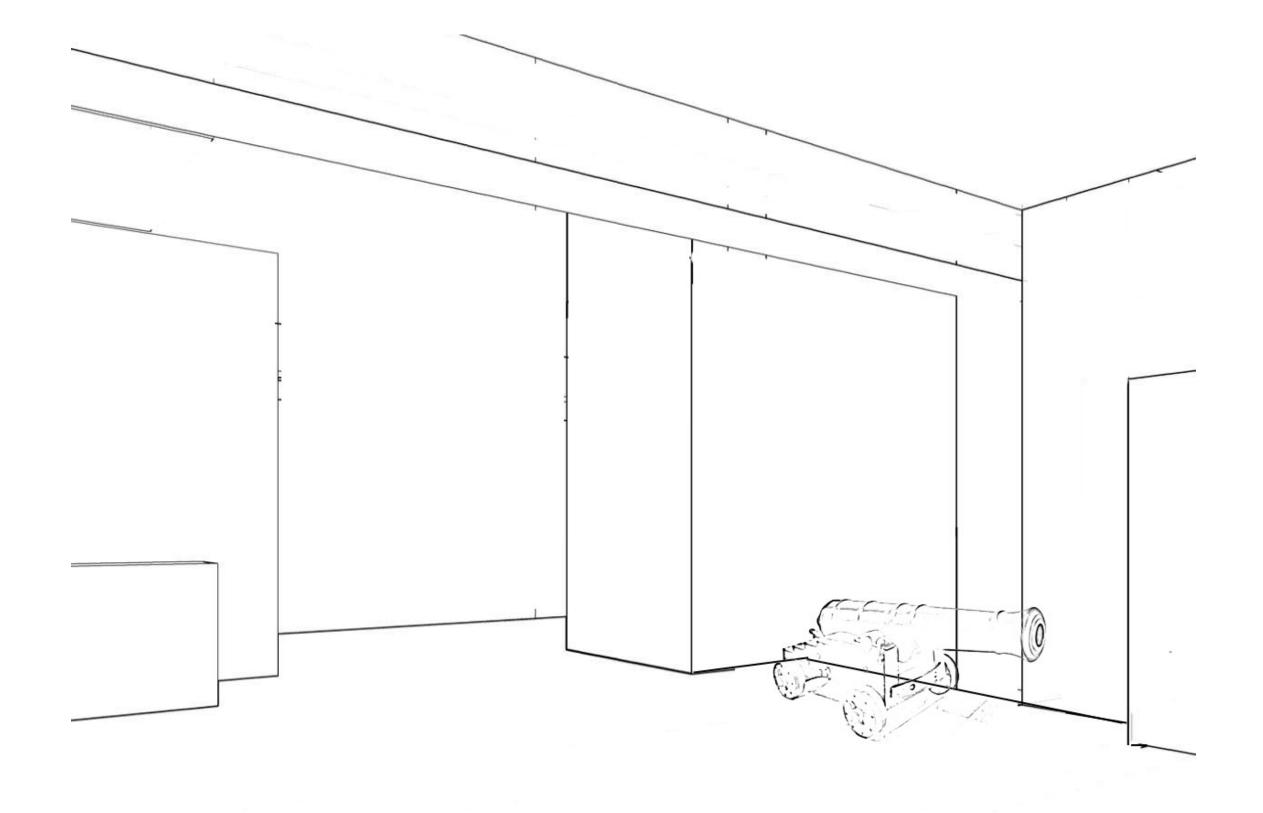

The Maritime Center has also provided space to allow the H.L. Hunley which is currently in Charleston, South Carolina to return to Mobile. During the Civil War, the team of Horace Hunley, James McClintock, and Baxter Watson built three successfully operating submarines pairing up with the machine shop Park and Lyons to build the second sub and the Hunley. Although the shop no longer exists, the site of the shop is only three blocks north of the maritime center. Of the three subs built, the Hunley was the only sub to see combat, succussfully sinking an enemy ship. Although very small and cramped, the Hunley was considered a marvel of engineering at the time. Despite using a different source of power from the Hunley, modern subs use many of the same design elements as the Hunley such as adjustable diving plances, balanced water ballast tanks, a cigar-shapped hull, and movable snorkel tubes that bring fresh air to the sub while it is underwater.

# View to Gallery

# View to Gallery

H.L. Hunley