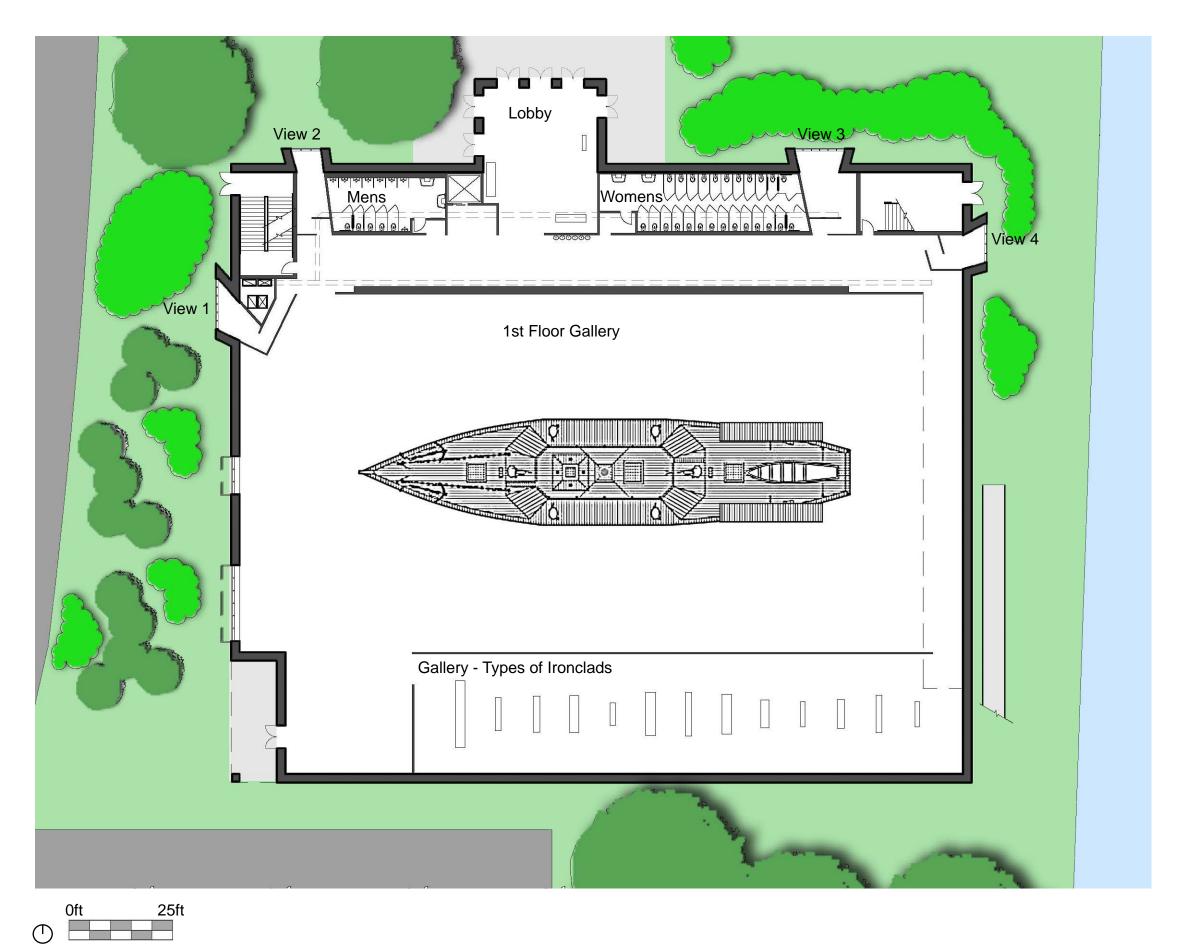

#### First Floor Plan

One of the best means of education is through experiencing something as opposed to simply reading about it so the Maritime Center has a docked recreation of the CSS Tennessee for visitors to go aboard and see the interior. The Tennessee is an example of the typical ironclad built in Mobile but it was also the flagship of the ironclad fleet that defended Mobile in the Battle of Mobile Bay. Inside the center, is a large model of the exterior of the CSS Baltic, one of the sailing ships in Mobile that was converted to an ironclad early in the war. This model is large enough to allow people stand on it, examine the details of its construction, and imagine what sailing the ship might have been like.

The Maritime Center has also provided space to allow the H.L. Hunley which is currently in Charleston, South Carolina to return to Mobile. During the Civil War, the team of Horace Hunley, James McClintock, and Baxter Watson built three successfully operating submarines pairing up with the machine shop Park and Lyons to build the second sub and the Hunley. Although the shop no longer exists, the site of the shop is only three blocks north of the maritime center. Of the three subs built, the Hunley was the only sub to see combat, succussfully sinking an enemy ship. Although very small and cramped, the Hunley was considered a marvel of engineering at the time. Despite using a different source of power from the Hunley, modern subs use many of the same design elements as the Hunley such as adjustable diving plances, balanced water ballast tanks, a cigar-shapped hull, and movable snorkel tubes that bring fresh air to the sub while it is underwater.