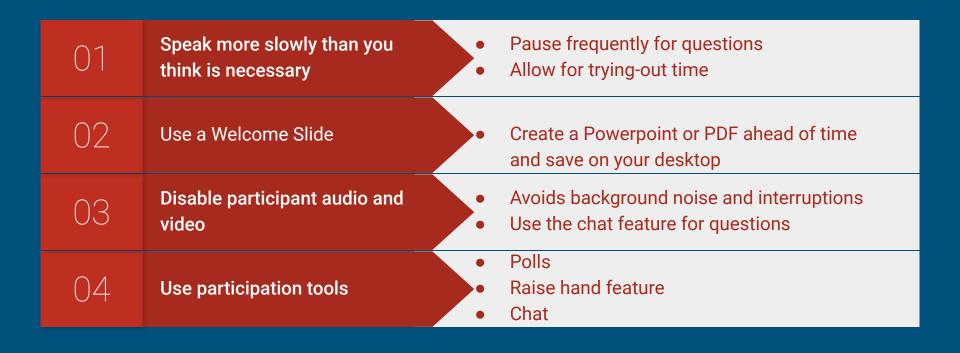

| faculty/staff member   | Thank you!                        |
|   | The second secon | 1 1 1 1 1              |                                   |

## Who's attending?



## Lesson plan adjustments



#### Practice checklist

- ☐ Attend a workshop and take notes about what you find (non) effective
  - □ National Network of Library of Medicine has some great examples
- Complete a dry-run
  - Record the session
  - ☐ Have someone attend so they can give user-end feedback
  - ☐ Time yourself so you know how long to allot for
- Offer during an off-season time (if possible)
- Review recording
- Create and send short assessment for attendees, review feedback

#### **Benefits**

- Better attendance
- Wider audience
- Less of a "performance"

#### **Challenges**

- Less feedback
- Potential tech problems
- Reaching undergraduate students

#### **Future plans**

- More topics
  - Health information
  - PubMed
  - Literature review
- Continue offering in-person options

## Reflection

## Questi