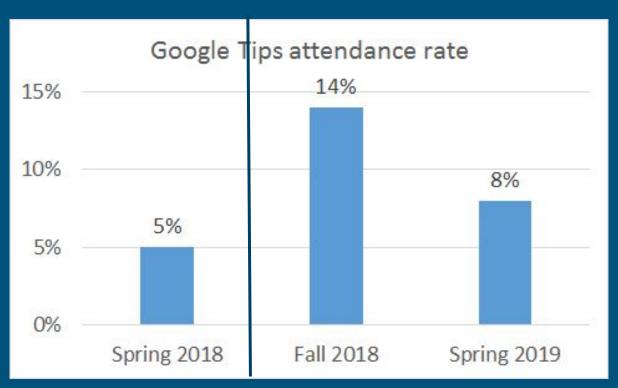

## Google Tips attendance rate

|   | D                                                                                                                                                                                                                                                                                                                                                                                                                                                                                                                                                                                                                                                                                                                                                                                                                                                                                                                                                                                                                                                                                                                                                                                                                                                                                                                                                                                                                                                                                                                                                                                                                                                                                                                                                                                                                                                                                                                                                                                                                                                                                                                              | E                      | F                                 |
|---|--------------------------------------------------------------------------------------------------------------------------------------------------------------------------------------------------------------------------------------------------------------------------------------------------------------------------------------------------------------------------------------------------------------------------------------------------------------------------------------------------------------------------------------------------------------------------------------------------------------------------------------------------------------------------------------------------------------------------------------------------------------------------------------------------------------------------------------------------------------------------------------------------------------------------------------------------------------------------------------------------------------------------------------------------------------------------------------------------------------------------------------------------------------------------------------------------------------------------------------------------------------------------------------------------------------------------------------------------------------------------------------------------------------------------------------------------------------------------------------------------------------------------------------------------------------------------------------------------------------------------------------------------------------------------------------------------------------------------------------------------------------------------------------------------------------------------------------------------------------------------------------------------------------------------------------------------------------------------------------------------------------------------------------------------------------------------------------------------------------------------------|------------------------|-----------------------------------|
| Ŧ | Which date would you like to attend? (Jan. 28 session =                                                                                                                                                                                                                                                                                                                                                                                                                                                                                                                                                                                                                                                                                                                                                                                                                                                                                                                                                                                                                                                                                                                                                                                                                                                                                                                                                                                                                                                                                                                                                                                                                                                                                                                                                                                                                                                                                                                                                                                                                                                                        | I am a/an:             | Any questions or coi <del>=</del> |
|   | I cannot attend either date, but please send me the recording                                                                                                                                                                                                                                                                                                                                                                                                                                                                                                                                                                                                                                                                                                                                                                                                                                                                                                                                                                                                                                                                                                                                                                                                                                                                                                                                                                                                                                                                                                                                                                                                                                                                                                                                                                                                                                                                                                                                                                                                                                                                  | graduate student       |                                   |
|   | Tuesday, March 5 from 3-4PM                                                                                                                                                                                                                                                                                                                                                                                                                                                                                                                                                                                                                                                                                                                                                                                                                                                                                                                                                                                                                                                                                                                                                                                                                                                                                                                                                                                                                                                                                                                                                                                                                                                                                                                                                                                                                                                                                                                                                                                                                                                                                                    | graduate student       | Please send recordings of Janua   |
|   | I cannot attend either date, but please send me the recording                                                                                                                                                                                                                                                                                                                                                                                                                                                                                                                                                                                                                                                                                                                                                                                                                                                                                                                                                                                                                                                                                                                                                                                                                                                                                                                                                                                                                                                                                                                                                                                                                                                                                                                                                                                                                                                                                                                                                                                                                                                                  | graduate student       |                                   |
|   | I cannot attend either date, but please send me the recording                                                                                                                                                                                                                                                                                                                                                                                                                                                                                                                                                                                                                                                                                                                                                                                                                                                                                                                                                                                                                                                                                                                                                                                                                                                                                                                                                                                                                                                                                                                                                                                                                                                                                                                                                                                                                                                                                                                                                                                                                                                                  | graduate student       |                                   |
|   | I cannot attend, but please send me the recording                                                                                                                                                                                                                                                                                                                                                                                                                                                                                                                                                                                                                                                                                                                                                                                                                                                                                                                                                                                                                                                                                                                                                                                                                                                                                                                                                                                                                                                                                                                                                                                                                                                                                                                                                                                                                                                                                                                                                                                                                                                                              | graduate student       |                                   |
|   | I cannot attend, but please send me the recording                                                                                                                                                                                                                                                                                                                                                                                                                                                                                                                                                                                                                                                                                                                                                                                                                                                                                                                                                                                                                                                                                                                                                                                                                                                                                                                                                                                                                                                                                                                                                                                                                                                                                                                                                                                                                                                                                                                                                                                                                                                                              | graduate student       |                                   |
|   | I cannot attend, but please send me the recording                                                                                                                                                                                                                                                                                                                                                                                                                                                                                                                                                                                                                                                                                                                                                                                                                                                                                                                                                                                                                                                                                                                                                                                                                                                                                                                                                                                                                                                                                                                                                                                                                                                                                                                                                                                                                                                                                                                                                                                                                                                                              | graduate student       |                                   |
|   | I cannot attend, but please send me the recording                                                                                                                                                                                                                                                                                                                                                                                                                                                                                                                                                                                                                                                                                                                                                                                                                                                                                                                                                                                                                                                                                                                                                                                                                                                                                                                                                                                                                                                                                                                                                                                                                                                                                                                                                                                                                                                                                                                                                                                                                                                                              | faculty/staff member   | Thank you.                        |
|   | I cannot attend, but please send me the recording                                                                                                                                                                                                                                                                                                                                                                                                                                                                                                                                                                                                                                                                                                                                                                                                                                                                                                                                                                                                                                                                                                                                                                                                                                                                                                                                                                                                                                                                                                                                                                                                                                                                                                                                                                                                                                                                                                                                                                                                                                                                              | graduate student       |                                   |
|   | I cannot attend, but please send me the recording                                                                                                                                                                                                                                                                                                                                                                                                                                                                                                                                                                                                                                                                                                                                                                                                                                                                                                                                                                                                                                                                                                                                                                                                                                                                                                                                                                                                                                                                                                                                                                                                                                                                                                                                                                                                                                                                                                                                                                                                                                                                              | Professional Developme | nt                                |
|   | I cannot attend, but please send me the recording                                                                                                                                                                                                                                                                                                                                                                                                                                                                                                                                                                                                                                                                                                                                                                                                                                                                                                                                                                                                                                                                                                                                                                                                                                                                                                                                                                                                                                                                                                                                                                                                                                                                                                                                                                                                                                                                                                                                                                                                                                                                              | faculty/staff member   |                                   |
|   | I cannot attend, but please send me the recording                                                                                                                                                                                                                                                                                                                                                                                                                                                                                                                                                                                                                                                                                                                                                                                                                                                                                                                                                                                                                                                                                                                                                                                                                                                                                                                                                                                                                                                                                                                                                                                                                                                                                                                                                                                                                                                                                                                                                                                                                                                                              | faculty/staff member   | Thank you,                        |
|   | I cannot attend, but please send me the recording                                                                                                                                                                                                                                                                                                                                                                                                                                                                                                                                                                                                                                                                                                                                                                                                                                                                                                                                                                                                                                                                                                                                                                                                                                                                                                                                                                                                                                                                                                                                                                                                                                                                                                                                                                                                                                                                                                                                                                                                                                                                              | graduate student       | Not at this time. Thanks for make |
|   | Tuesday, March 5 from 3-4PM                                                                                                                                                                                                                                                                                                                                                                                                                                                                                                                                                                                                                                                                                                                                                                                                                                                                                                                                                                                                                                                                                                                                                                                                                                                                                                                                                                                                                                                                                                                                                                                                                                                                                                                                                                                                                                                                                                                                                                                                                                                                                                    | graduate student       |                                   |
|   | I cannot attend, but please send me the recording                                                                                                                                                                                                                                                                                                                                                                                                                                                                                                                                                                                                                                                                                                                                                                                                                                                                                                                                                                                                                                                                                                                                                                                                                                                                                                                                                                                                                                                                                                                                                                                                                                                                                                                                                                                                                                                                                                                                                                                                                                                                              | faculty/staff member   |                                   |
|   | Tuesday, March 5 from 3-4PM                                                                                                                                                                                                                                                                                                                                                                                                                                                                                                                                                                                                                                                                                                                                                                                                                                                                                                                                                                                                                                                                                                                                                                                                                                                                                                                                                                                                                                                                                                                                                                                                                                                                                                                                                                                                                                                                                                                                                                                                                                                                                                    | faculty/staff member   |                                   |
|   | I cannot attend, but please send me the recording                                                                                                                                                                                                                                                                                                                                                                                                                                                                                                                                                                                                                                                                                                                                                                                                                                                                                                                                                                                                                                                                                                                                                                                                                                                                                                                                                                                                                                                                                                                                                                                                                                                                                                                                                                                                                                                                                                                                                                                                                                                                              | faculty/staff member   |                                   |
|   | Tuesday, March 5 from 3-4PM                                                                                                                                                                                                                                                                                                                                                                                                                                                                                                                                                                                                                                                                                                                                                                                                                                                                                                                                                                                                                                                                                                                                                                                                                                                                                                                                                                                                                                                                                                                                                                                                                                                                                                                                                                                                                                                                                                                                                                                                                                                                                                    | faculty/staff member   |                                   |
|   | Tuesday, March 5 from 3-4PM                                                                                                                                                                                                                                                                                                                                                                                                                                                                                                                                                                                                                                                                                                                                                                                                                                                                                                                                                                                                                                                                                                                                                                                                                                                                                                                                                                                                                                                                                                                                                                                                                                                                                                                                                                                                                                                                                                                                                                                                                                                                                                    | undergraduate student  |                                   |
|   | Tuesday, March 5 from 3-4PM                                                                                                                                                                                                                                                                                                                                                                                                                                                                                                                                                                                                                                                                                                                                                                                                                                                                                                                                                                                                                                                                                                                                                                                                                                                                                                                                                                                                                                                                                                                                                                                                                                                                                                                                                                                                                                                                                                                                                                                                                                                                                                    | faculty/staff member   | I'm in a doctorarte program @ a   |
|   | I cannot attend, but please send me the recording                                                                                                                                                                                                                                                                                                                                                                                                                                                                                                                                                                                                                                                                                                                                                                                                                                                                                                                                                                                                                                                                                                                                                                                                                                                                                                                                                                                                                                                                                                                                                                                                                                                                                                                                                                                                                                                                                                                                                                                                                                                                              | undergraduate student  |                                   |
|   | I cannot attend, but please send me the recording                                                                                                                                                                                                                                                                                                                                                                                                                                                                                                                                                                                                                                                                                                                                                                                                                                                                                                                                                                                                                                                                                                                                                                                                                                                                                                                                                                                                                                                                                                                                                                                                                                                                                                                                                                                                                                                                                                                                                                                                                                                                              | faculty/staff member   | Thank you!                        |
|   | The second secon | 1 1 1 1 1              |                                   |