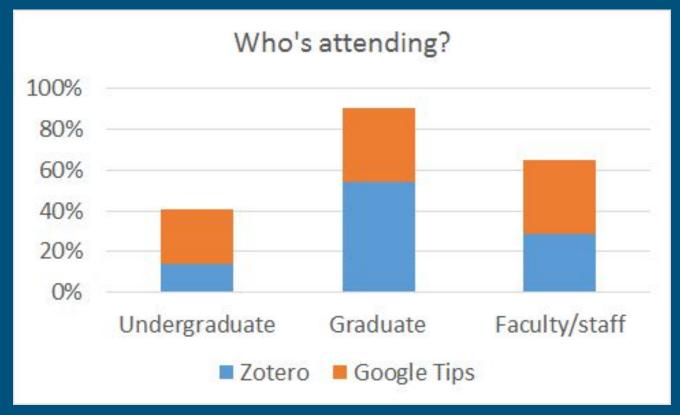

| faculty/staff member   | Thank you!                        |
|   | The second secon | 1 1 1 1 1              |                                   |

## Who's attending?



## Lesson plan adjustments



#### Practice checklist

- ☐ Attend a workshop and take notes about what you find (non) effective
  - □ National Network of Library of Medicine has some great examples
- Complete a dry-run
  - Record the session
  - ☐ Have someone attend so they can give user-end feedback
  - ☐ Time yourself so you know how long to allot for
- Offer during an off-season time (if possible)
- Review recording
- Create and send short assessment for attendees, review feedback

#### **Benefits**

- Better attendance
- Wider audience
- Less of a "performance"

#### **Challenges**

- Less feedback
- Potential tech problems
- Reaching undergraduate students

#### **Future plans**

- More topics
  - Health information
  - PubMed
  - Literature review
- Continue offering in-person opt