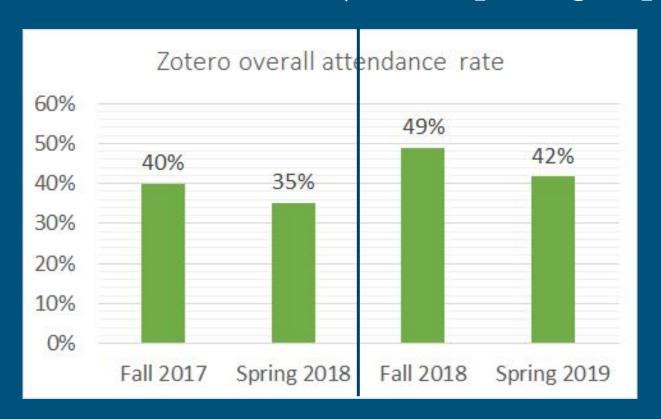

# Meeting students where they are - online

Andrea Jakubas

### How it started



- Student demand
- Faculty demand for online students
- Tried online format with:
  - Zotero (~1 hour long)
  - Google Tips (~30 minutes long)

Image by Anne, shared under CC BY-NC-ND 2.0

## Zotero attendance rate (showups/signups)



## Google Tips attendance rate



|   | D